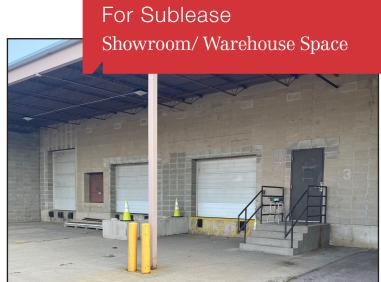

#### For Sublease

Showroom/Warehouse Space Lease Rate: \$5.50/ sq. ft. NNN

## For Sublease Showroom/Warehouse Space

# For Sublease Showroom/Warehouse Space

For Sublease Showroom/Warehouse Space