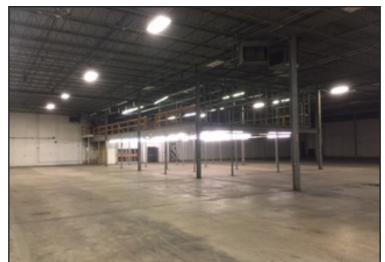

### **Property Features**

- 26,400 sq. ft. warehouse
- 5,300 sq. ft. office with 8 private offices, conference room, break rooms, and reception area
- 3,300 sq. ft. mezzanine
- 2,800 sq. ft. storage building included
- Total: 37,800 sq. ft.
- Year built: 1972 Sidewalls: 24' in warehouse
- 3-phase power
- 4 dock-high doors with 2 levelers
- 20' x 14' overhead door
- Sublease expires: April 30, 2023