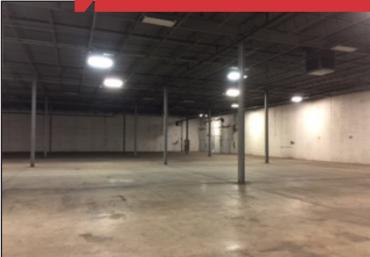

### **Property Features**

- 26,400 sq. ft. warehouse
- 5,300 sq. ft. office with 8 private offices, conference room, break rooms, and reception area
- 3,300 sq. ft. mezzanine
- 2,800 sq. ft. storage building included
- Total: 37,800 sq. ft.
- Year built: 1972 Sidewalls: 24' in warehouse
- 3-phase power
- 4 dock-high doors with 2 levelers
- 20' x 14' overhead door
- Sublease expires: April 30, 2023