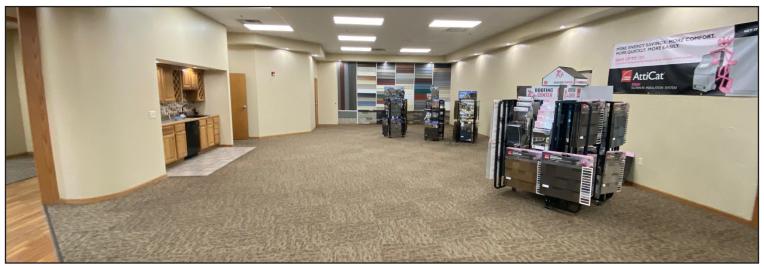

### **Property Features**

- 26,400 sq. ft. warehouse
- 5,300 sq. ft. office with 8 private offices, conference room, break rooms, and reception area
- 3,300 sq. ft. mezzanine
- 2,800 sq. ft. storage building included
- Total: 37,800 sq. ft.
- Year built: 1972 Sidewalls: 24' in warehouse
- 3-phase power
- 4 dock-high doors with 2 levelers
- 20' x 14' overhead door
- Sublease expires: April 30, 2023