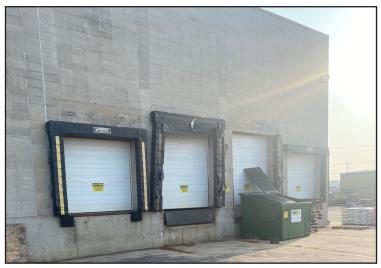

### **Property Features**

- 26,400 sq. ft. warehouse
- 5,300 sq. ft. office with 8 private offices, conference room, break rooms, and reception area
- 3,300 sq. ft. mezzanine
- 2,800 sq. ft. storage building included
- Total: 37,800 sq. ft.
- Year built: 1972 Sidewalls: 24' in warehouse
- 3-phase power
- 4 dock-high doors with 2 levelers
- 20' x 14' overhead door
- Sublease expires: April 30, 2023