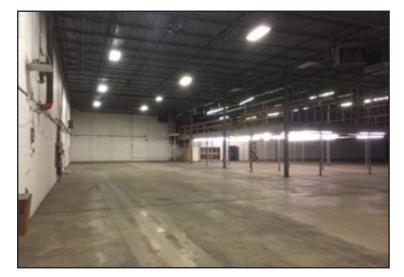

### **Property Features**

- 26,400 sq. ft. warehouse
- 5,300 sq. ft. office with 8 private offices, conference room, break rooms, and reception area
- 3,300 sq. ft. mezzanine
- 2,800 sq. ft. storage building included
- Total: 37,800 sq. ft.
- Year built: 1972 Sidewalls: 24' in warehouse
- 3-phase power
- 4 dock-high doors with 2 levelers
- 20' x 14' overhead door
- Sublease expires: April 30, 2023