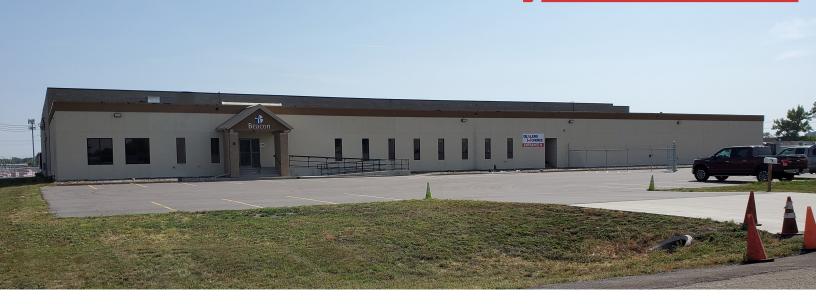

### Former Beacon Warehouse Sublease

1710 "M" Avenue, Sioux Falls, SD 57104

### **Property Features**

- 26,400 sq. ft. warehouse
- 5,300 sq. ft. office with 8 private offices, conference room, break rooms, and reception area
- 3,300 sq. ft. mezzanine
- 2,800 sq. ft. storage building included
- Total: 37,800 sq. ft.
- Year built: 1972 Sidewalls: 24' in warehouse
- 3-phase power
- 4 dock-high doors with 2 levelers
- 20' x 14' overhead door
- Sublease expires: April 30, 2023