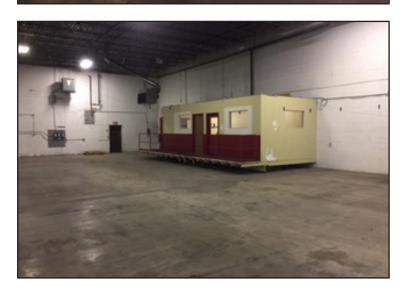

### **Property Features**

- 26,400 sq. ft. warehouse
- 5,300 sq. ft. office with 8 private offices, conference room, break rooms, and reception area
- 3,300 sq. ft. mezzanine
- 2,800 sq. ft. storage building included
- Total: 37,800 sq. ft.
- Year built: 1972 Sidewalls: 24' in warehouse
- 3-phase power
- 4 dock-high doors with 2 levelers
- 20' x 14' overhead door
- Sublease expires: April 30, 2023