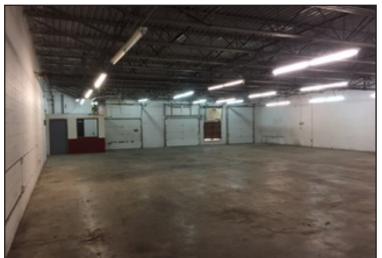

### **Property Features**

- 26,400 sq. ft. warehouse
- 5,300 sq. ft. office with 8 private offices, conference room, break rooms, and reception area
- 3,300 sq. ft. mezzanine
- 2,800 sq. ft. storage building included
- Total: 37,800 sq. ft.
- Year built: 1972 Sidewalls: 24' in warehouse
- 3-phase power
- 4 dock-high doors with 2 levelers
- 20' x 14' overhead door
- Sublease expires: April 30, 2023