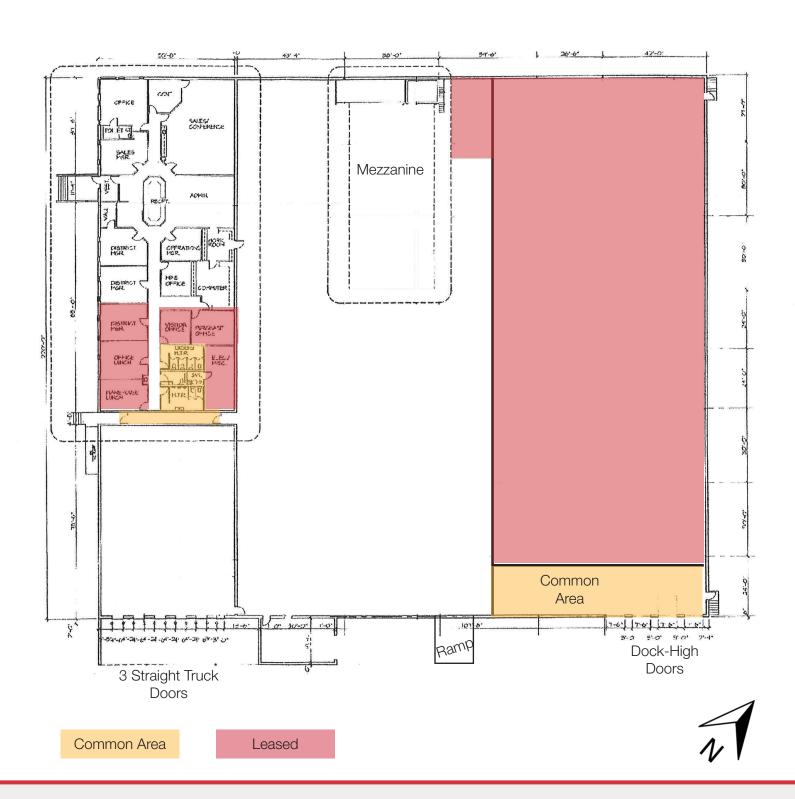

### **Property Features**

- 26,400 sq. ft. warehouse
- 5,300 sq. ft. office with 8 private offices, conference room, break rooms, and reception area
- 3,300 sq. ft. mezzanine
- 2,800 sq. ft. storage building included
- Total: 37,800 sq. ft.
- Year built: 1972 Sidewalls: 24' in warehouse
- 3-phase power
- 4 dock-high doors with 2 levelers
- 20' x 14' overhead door
- Sublease expires: April 30, 2023