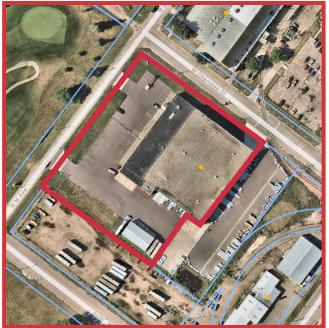

### **Property Features**

- 26,400 sq. ft. warehouse
- 5,300 sq. ft. office with 8 private offices, conference room, break rooms, and reception area
- 3,300 sq. ft. mezzanine
- 2,800 sq. ft. storage building included
- Total: 37,800 sq. ft.
- Year built: 1972 Sidewalls: 24' in warehouse
- 3-phase power
- 4 dock-high doors with 2 levelers
- 20' x 14' overhead door
- Sublease expires: April 30, 2023

#### Location

- Located on the southeast corner of N. M Avenue and W. Cherokee Street in the Airport Addition
- Area neighbors include Berry Plastics, Nash Finch, Krier & Blain, Empire Building Construction, Print Right Printing, Dan Pallets, A & T Body Shop, All American Towing