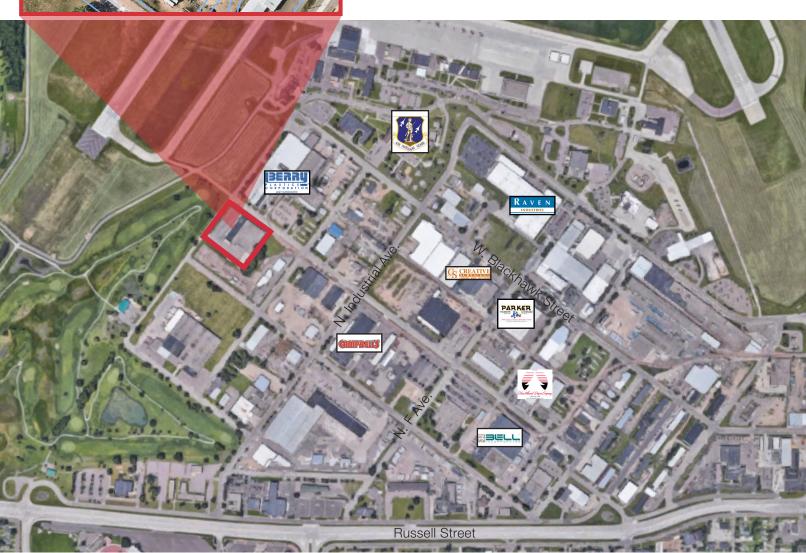

#### Location

- Located on the southeast corner of N. M Avenue and W. Cherokee Street in the Airport Addition
- Area neighbors include Berry Plastics, Nash Finch, Krier & Blain, Empire Building Construction, Print Right Printing, Dan Pallets, A & T Body Shop, All American Towing