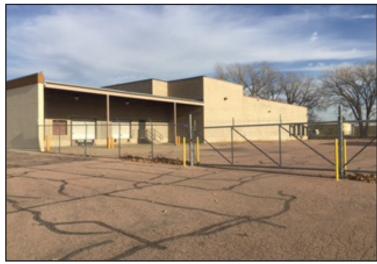

### **Property Features**

- 26,400 sq. ft. warehouse
- 5,300 sq. ft. office with 8 private offices, conference room, break rooms, and reception area
- 3,300 sq. ft. mezzanine
- 2,800 sq. ft. storage building included
- Total: 37,800 sq. ft.
- Year built: 1972 Sidewalls: 24' in warehouse
- 3-phase power
- 4 dock-high doors with 2 levelers
- 20' x 14' overhead door
- Sublease expires: April 30, 2023