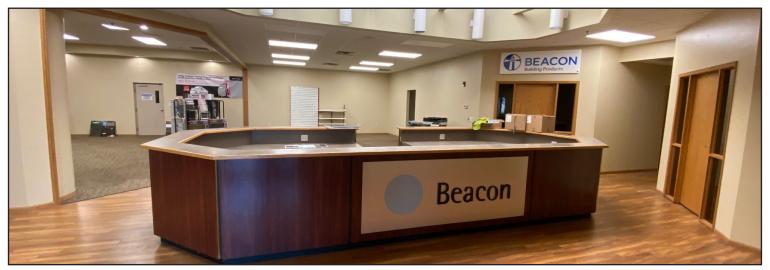

### **Property Features**

- 26,400 sq. ft. warehouse
- 5,300 sq. ft. office with 8 private offices, conference room, break rooms, and reception area
- 3,300 sq. ft. mezzanine
- 2,800 sq. ft. storage building included
- Total: 37,800 sq. ft.
- Year built: 1972 Sidewalls: 24' in warehouse
- 3-phase power
- 4 dock-high doors with 2 levelers
- 20' x 14' overhead door
- Sublease expires: April 30, 2023