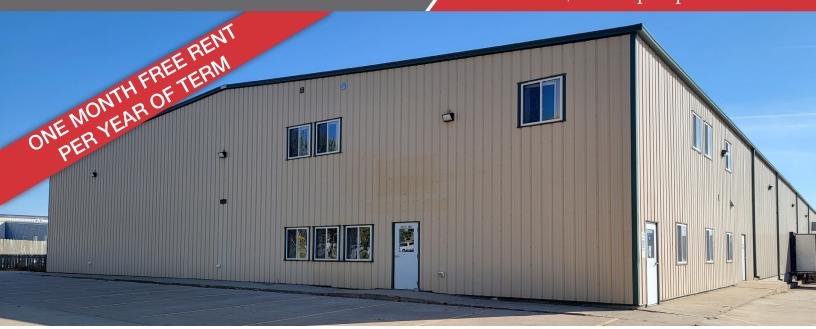

#### **Property Features**

- Affordable, functional office space in a popular trade area
- Suite size: 4,354 sq. ft. on two levels
- 2,177 sq. ft. per floor
- Paved, on-site parking
- Building signage •
- Easy access from E. Benson Road and 39th . Street N.
- Close proximity to I-229 Space is available immediately
- Motivated landlord

#### Pricing

- Lease rate: \$8.00/ sq. ft. gross + utilities
- One month free rent per year of term if lease signed by November 30, 2022