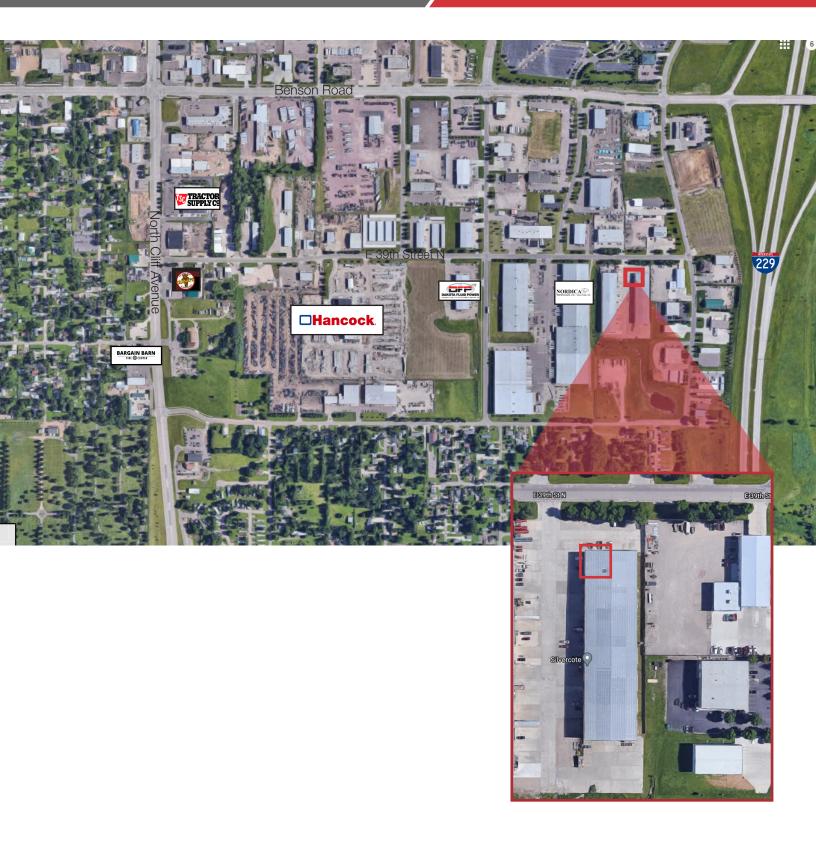

### Location

- Located just east of North Cliff Avenue on 39th Street
- Area neighbors include: Dakotaland AutoGlass Dakota Fluid Power, Dakota Supply Group, Nordica Warehouse, Tractor Supply, Ben's Bargain Barn Tire Center, Dakota Wall Systems, Casco Storage Units, Empire Motorsports

## AERIAL