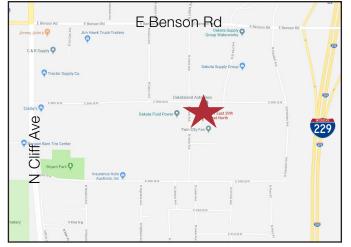

### Location

- Located just east of North Cliff Avenue on 39th Street
- Area neighbors include: Dakotaland AutoGlass Dakota Fluid Power, Dakota Supply Group, Nordica Warehouse, Tractor Supply, Ben's Bargain Barn Tire Center, Dakota Wall Systems, Casco Storage Units, Empire Motorsports

## AERIAL