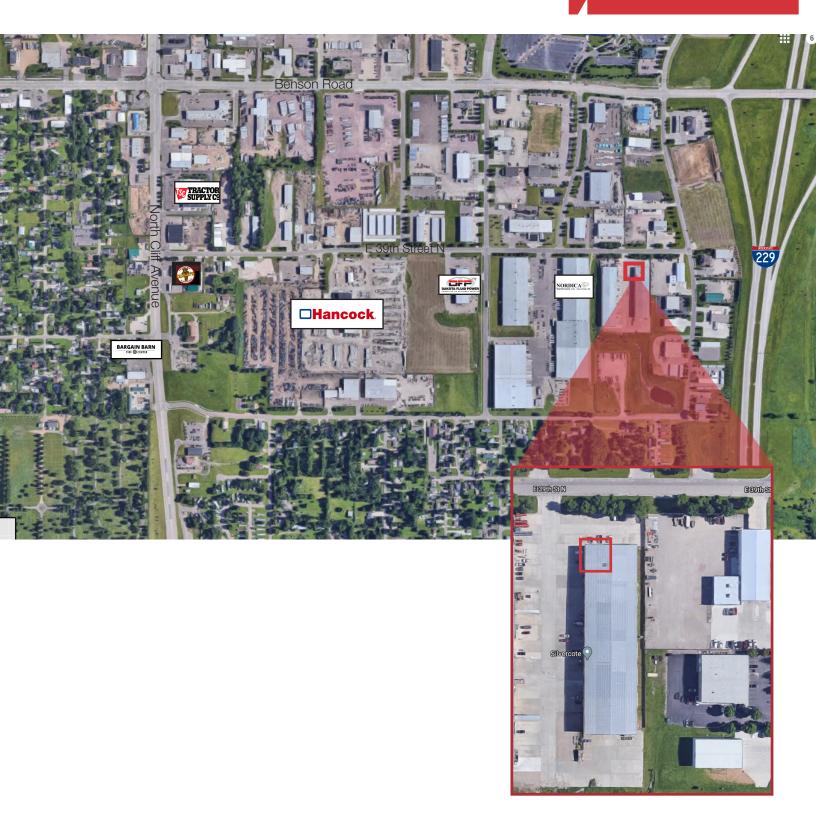

# 39th Street N Office Suite 100 & 200

2209 E. 39th Street N, Sioux Falls, SD 57104

### Location

- Located just east of North Cliff Avenue on 39th Street
- Area neighbors include: Dakotaland AutoGlass Dakota Fluid Power, Dakota Supply Group, Nordica Warehouse, Tractor Supply, Ben's Bargain Barn Tire Center, Dakota Wall Systems, Casco Storage Units, **Empire Motorsports**