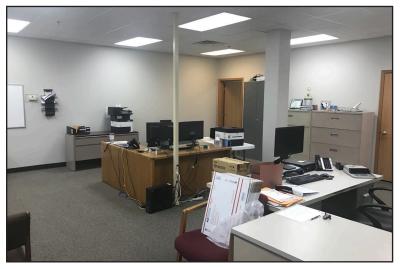

#### **Property Features**

- Affordable, functional office space in a Suite size: 4,354 sq. ft. on two levels 2,177 sq. ft. per floor Paved, on-site parking

- Building signage Easy access from E. Benson Road and 39th Street N.
- Close proximity to I-229
- Space is available immediately