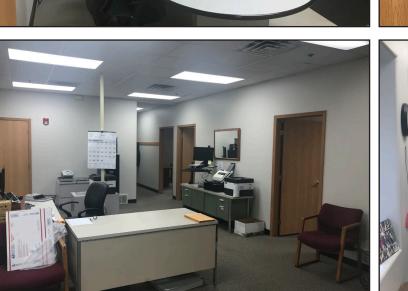

#### **Property Features**

- Affordable, functional office space in a Suite size: 4,354 sq. ft. on two levels 2,177 sq. ft. per floor Paved, on-site parking

- Building signage Easy access from E. Benson Road and 39th Street N.
- Close proximity to I-229
- Space is available immediately