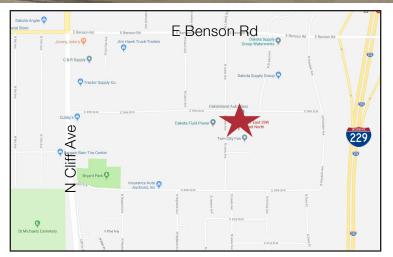

### Location

- Located just east of North Cliff Avenue on 39th Street
- Area neighbors include: Dakotaland AutoGlass Dakota Fluid Power, Dakota Supply Group, Nordica Warehouse, Tractor Supply, Ben's Bargain Barn Tire Center, Dakota Wall Systems, Casco Storage Units, **Empire Motorsports**