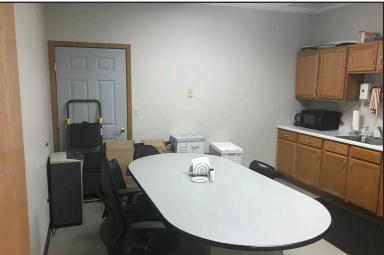

#### **Property Features**

- Affordable, functional office space in a Suite size: 4,354 sq. ft. on two levels 2,177 sq. ft. per floor Paved, on-site parking

- Building signage Easy access from E. Benson Road and 39th Street N.
- Close proximity to I-229
- Space is available immediately