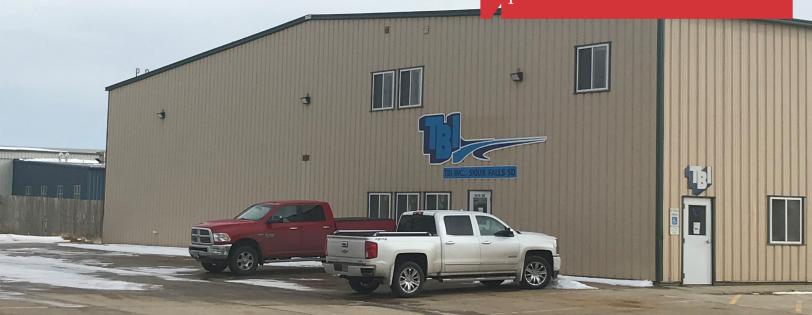

# 39th Street N Office Suite 100 & 200

2209 E. 39th Street N, Sioux Falls, SD 57104

#### **Property Features**

- Affordable, functional office space in a Suite size: 4,354 sq. ft. on two levels 2,177 sq. ft. per floor Paved, on-site parking

- Building signage Easy access from E. Benson Road and 39th Street N.
- Close proximity to I-229
- Space is available immediately