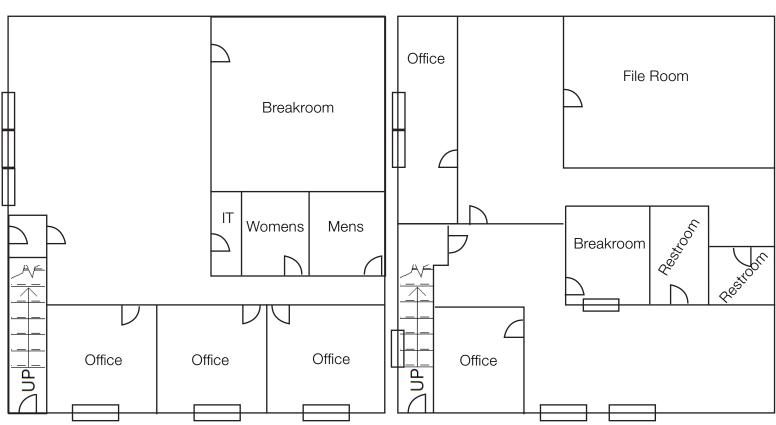

#### **Property Features**

- Affordable, functional office space in a Suite size: 4,354 sq. ft. on two levels 2,177 sq. ft. per floor Paved, on-site parking

- Building signage Easy access from E. Benson Road and 39th Street N.
- Close proximity to I-229
- Space is available immediately