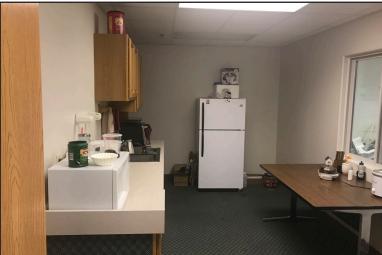

#### **Property Features**

- Affordable, functional office space in a Suite size: 4,354 sq. ft. on two levels 2,177 sq. ft. per floor Paved, on-site parking

- Building signage Easy access from E. Benson Road and 39th Street N.
- Close proximity to I-229
- Space is available immediately