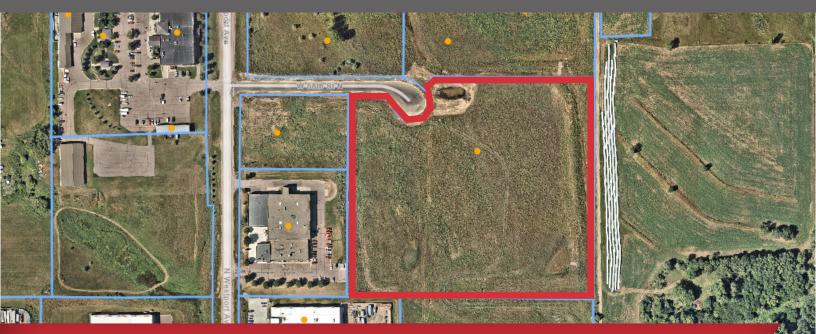

## 15.14 Acres I-1 Land

## 2425 W. 58th Street North Sioux Falls, SD 57107

#### **Property Features**

- Lot size: 15.14 acres
- Zoning: I-1
- An additional 9.9 acres of land could be added to south of this parcel
- Located in an Opportunity Zone

#### Location

- Located just south 60th Street N
- Easy access to I-29 and 1-90
- Area neighbors include: Sanford Sports Complex, J&L Harley Davidson, Vern Eide Motorplex, Beal Distributing

NO WARRANTY OR REPRESENTATION, EXPRESS OR IMPLIED, IS MADE AS TO THE ACCURACY OF THE INFORMATION CONTAINED HEREIN, AND THE SAME IS SUBMITTED SUBJECT TO ERRORS, OMISSIONS, CHANGE OF PRICE, RENTAL OR OTHER CONDITIONS, PRIOR SALE, LEASE OR FINANCING, OR WITHDRAWAL WITHOUT NOTICE, AND OF ANY SPECIAL LISTING CONDITIONS IMPOSED BY OUR PRINCIPALS NO WARRANTIES OR REPRESENTATIONS ARE MADE AS TO THE CONDITION OF THE PROPERTY OR ANY HAZARDS CONTAINED THEREIN ARE ANY TO BE IMPLIED.