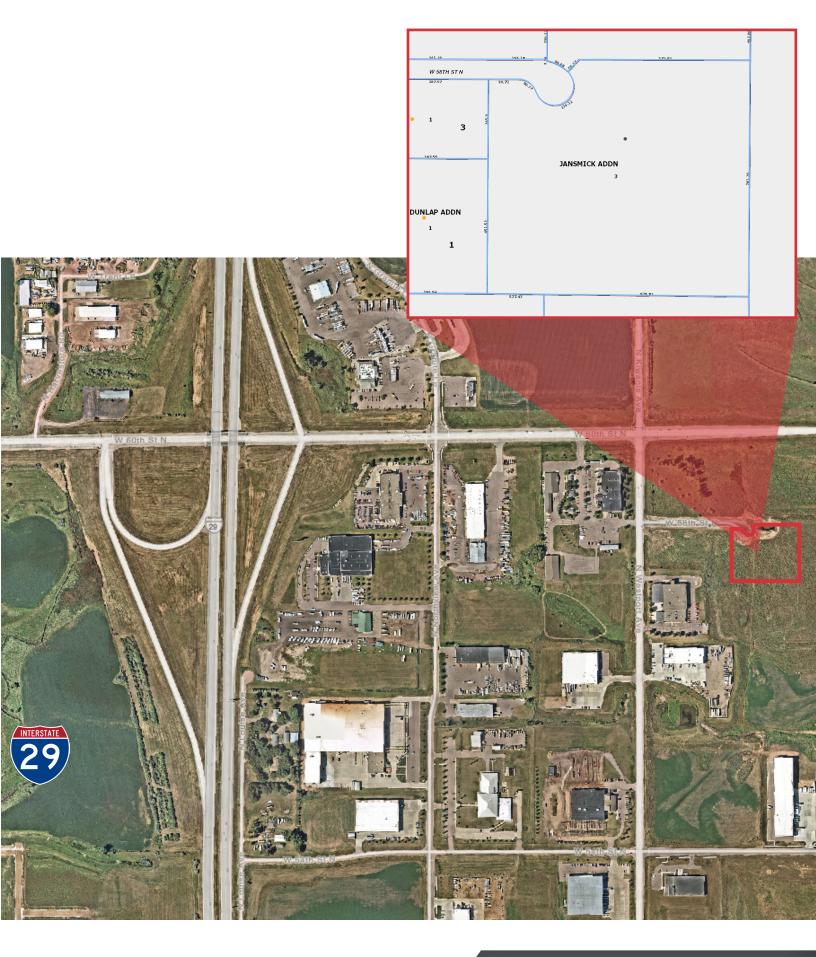

#### **Property Features**

- Lot size: 15.14 acres
- Zoning: I-1
- An additional 9.9 acres of land could be added to south of this parcel
- Located in an Opportunity Zone

#### Location

- Located just south 60th Street N
- Easy access to I-29 and 1-90
- Area neighbors include: Sanford Sports Complex, J&L Harley Davidson, Vern Eide Motorplex, Beal Distributing

NO WARRANTY OR REPRESENTATION, EXPRESS OR IMPLIED, IS MADE AS TO THE ACCURACY OF THE INFORMATION CONTAINED HEREIN, AND THE SAME IS SUBMITTED SUBJECT TO ERRORS, OMISSIONS, CHANGE OF PRICE, RENTAL OR OTHER CONDITIONS, PRIOR SALE, LEASE OR FINANCING, OR WITHDRAWAL WITHOUT NOTICE, AND OF ANY SPECIAL LISTING CONDITIONS IMPOSED BY OUR PRINCIPALS NO WARRANTIES OR REPRESENTATIONS ARE MADE AS TO THE CONDITION OF THE PROPERTY OR ANY HAZARDS CONTAINED THEREIN ARE ANY TO BE IMPLIED.