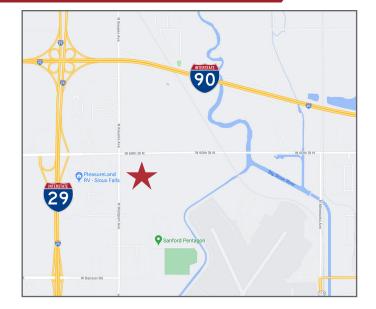

#### Location

- Located just south 60th Street N
- Easy access to I-29 and 1-90
- Area neighbors include: Sanford Sports Complex, J&L Harley Davidson, Vern Eide Motorplex, Beal Distributing

NO WARRANTY OR REPRESENTATION, EXPRESS OR IMPLIED, IS MADE AS TO THE ACCURACY OF THE INFORMATION CONTAINED HEREIN, AND THE SAME IS SUBMITTED SUBJECT TO ERRORS, OMISSIONS, CHANGE OF PRICE, RENTAL OR OTHER CONDITIONS, PRIOR SALE, LEASE OR FINANCING, OR WITHDRAWAL WITHOUT NOTICE, AND OF ANY SPECIAL LISTING CONDITIONS IMPOSED BY OUR PRINCIPALS NO WARRANTIES OR REPRESENTATIONS ARE MADE AS TO THE CONDITION OF THE PROPERTY OR ANY HAZARDS CONTAINED THEREIN ARE ANY TO BE IMPLIED.