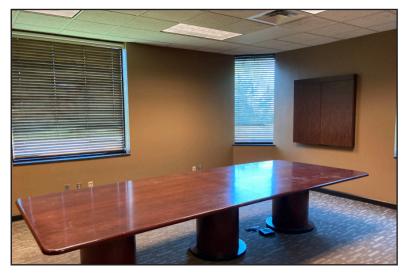

#### **Property Features**

Suite 130: 3,466 sq. ft.
Suite 140: 1,866 sq. ft.
Suite 150: 2,705 sq. ft.
Total: 8,037 sq. ft.

Suite 250: 7,659 sq. ft. (newly remodeled, subdividable)

Year built: 1991

Zoning: C-3Monument signage

Secured entry

Sublease term expires 3/31/28

- Garage parking: \$100/month/stall three stalls available
- Furniture in place if needed
- Available immediately