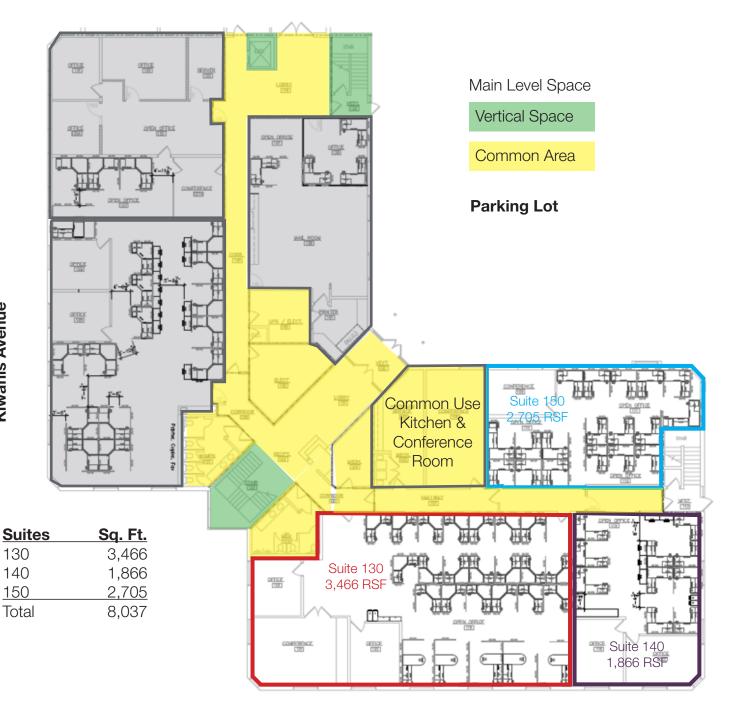

#### **Property Features**

Suite 130: 3,466 sq. ft.
Suite 140: 1,866 sq. ft.
Suite 150: 2,705 sq. ft.
Total: 8,037 sq. ft.

Suite 250: 7,659 sq. ft. (newly remodeled, subdividable)

Year built: 1991

Zoning: C-3Monument signage

### Main Level Space