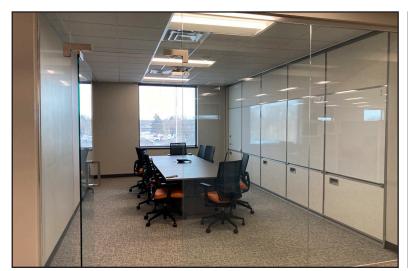

#### **Property Features**

Suite 130: 3,466 sq. ft.
Suite 140: 1,866 sq. ft.
Suite 150: 2,705 sq. ft.
Total: 8,037 sq. ft.

Suite 250: 7,659 sq. ft. (newly remodeled, subdividable)

Year built: 1991

Zoning: C-3Monument signage

Secured entry

Sublease term expires 3/31/28

- Garage parking: \$100/month/stall three stalls available
- Furniture in place if needed
- Available immediately