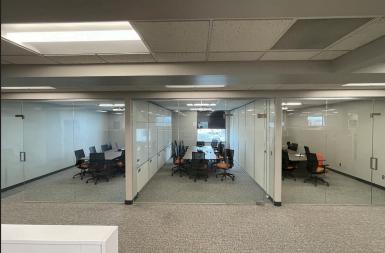

#### **Property Features**

Suite 130: 3,466 sq. ft.
Suite 140: 1,866 sq. ft.
Suite 150: 2,705 sq. ft.
Total: 8,037 sq. ft.

Suite 250: 7,659 sq. ft. (newly remodeled, subdividable)

Year built: 1991

Zoning: C-3Monument signage

#### Garage Space

Suites 130+140+150 Suites 130+140 8,037 sq. ft. 5,332 sq. ft.

49th Street