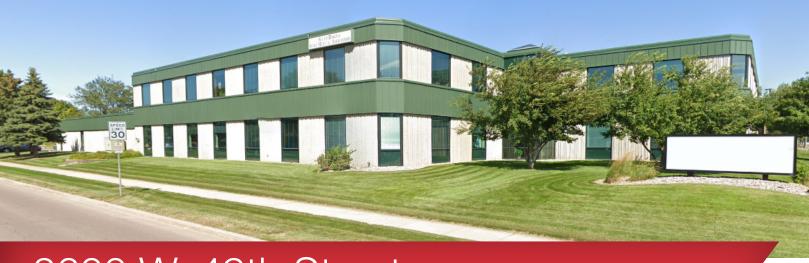

### 2600 W. 49th Street

Sioux Falls, SD 57105

#### **Property Features**

Suite 130: 3,466 sq. ft.
Suite 140: 1,866 sq. ft.
Suite 150: 2,705 sq. ft.
Total: 8,037 sq. ft.

Suite 250: 7,659 sq. ft. (newly remodeled, subdividable)

Year built: 1991

Zoning: C-3Monument signage

#### Location

- Located on the corner of W. 49th Street & S. Kiwanis Avenue - high traffic location with 12,900 vehicles per day
- Area neighbors include: Sanford Clinic, Hauge Associates, Cubby's, NAI Sioux Falls