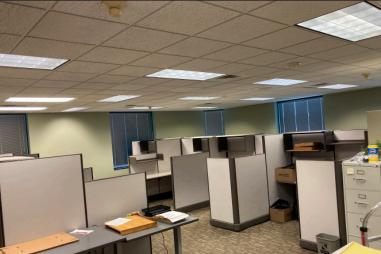

#### **Property Features**

Suite 130: 3,466 sq. ft.
Suite 140: 1,866 sq. ft.
Suite 150: 2,705 sq. ft.
Total: 8,037 sq. ft.

Suite 250: 7,659 sq. ft. (newly remodeled, subdividable)

Year built: 1991

Zoning: C-3Monument signage

Secured entry

Sublease term expires 3/31/28

- Garage parking: \$100/month/stall three stalls available
- Furniture in place if needed
- Available immediately