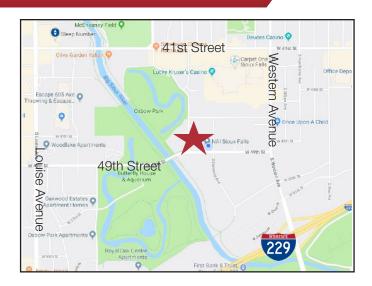

#### Location

- Located on the corner of W. 49th Street & S. Kiwanis Avenue - high traffic location with 12,900 vehicles per day
- Area neighbors include: Sanford Clinic, Hauge Associates, Cubby's, NAI Sioux Falls