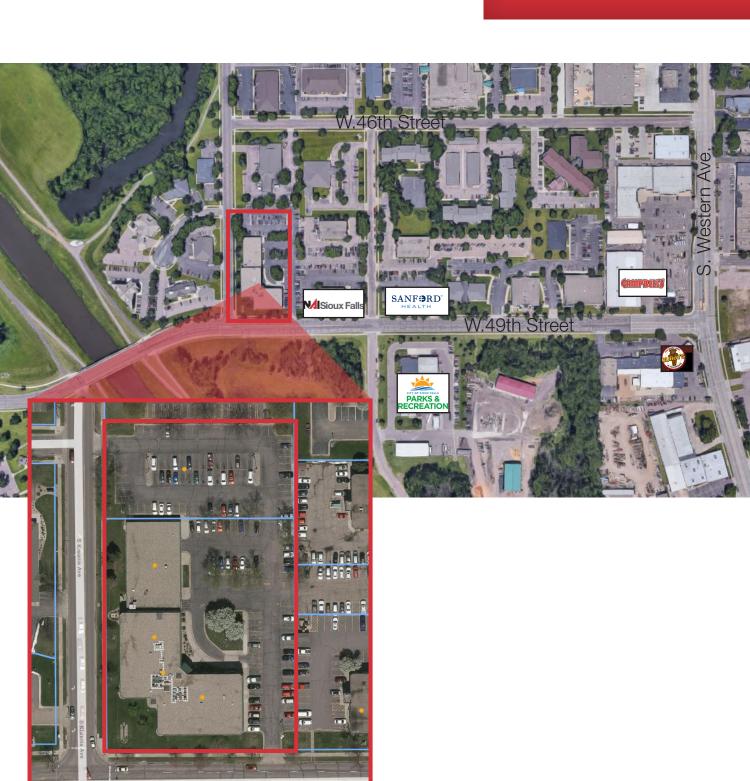

#### Location

- Located on the corner of W. 49th Street & S. Kiwanis Avenue - high traffic location with 12,900 vehicles per day
- Area neighbors include: Sanford Clinic, Hauge Associates, Cubby's, NAI Sioux Falls