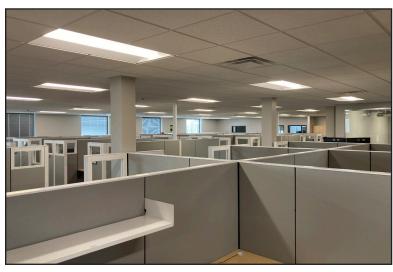

#### **Property Features**

Suite 130: 3,466 sq. ft.
Suite 140: 1,866 sq. ft.
Suite 150: 2,705 sq. ft.
Total: 8,037 sq. ft.

Suite 250: 7,659 sq. ft. (newly remodeled, subdividable)

Year built: 1991

Zoning: C-3Monument signage

### Main Level Space