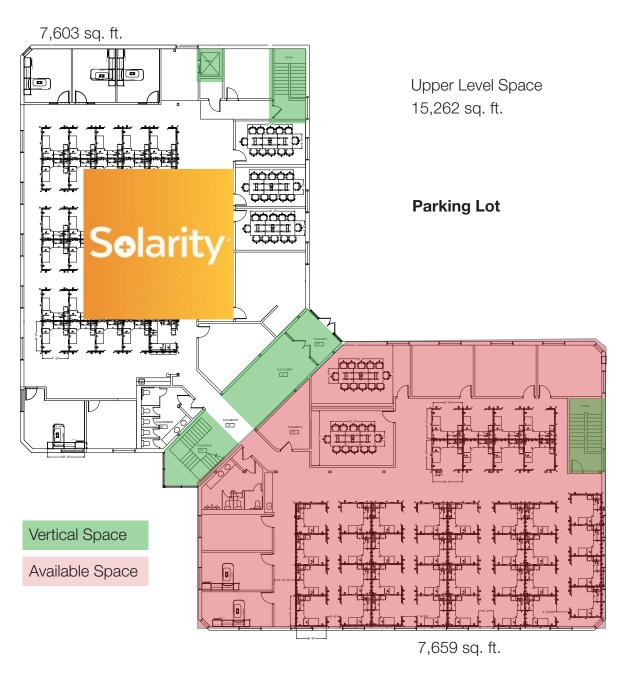

#### **Property Features**

Suite 130: 3,466 sq. ft.
Suite 140: 1,866 sq. ft.
Suite 150: 2,705 sq. ft.
Total: 8,037 sq. ft.

Suite 250: 7,659 sq. ft. (newly remodeled, subdividable)

Year built: 1991

Zoning: C-3Monument signage

### Upper Level Space

2500 W. 49th Street Suite 100 Sioux Falls, SD 57105 +1 605 357 7100 naisiouxfalls.com