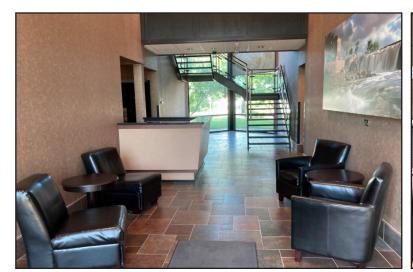

#### **Property Features**

Suite 130: 3,466 sq. ft.
Suite 140: 1,866 sq. ft.
Suite 150: 2,705 sq. ft.
Total: 8,037 sq. ft.

Suite 250: 7,659 sq. ft. (newly remodeled, subdividable)

Year built: 1991

Zoning: C-3Monument signage

Secured entry

Sublease term expires 3/31/28

- Garage parking: \$100/month/stall three stalls available
- Furniture in place if needed
- Available immediately