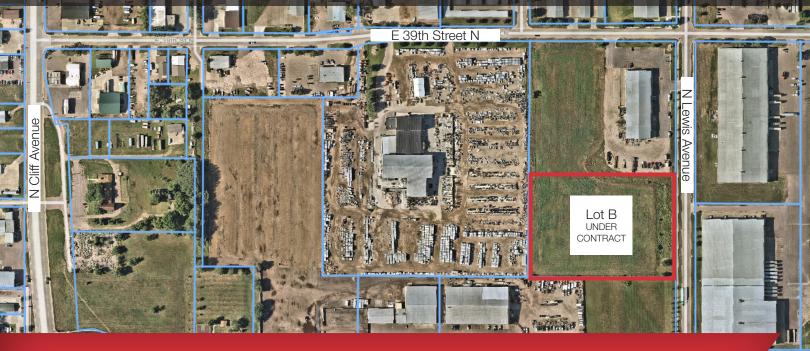

## Property Features

Lot B: 6.075 acres (264,547 sq. ft.) - Under Contract

Zoning: I-1

## Pricing

Lot B: +/-\$862,161 (\$3.25/sq. ft.) - Under Contract

#### Location

Located east of N. Cliff Avenue on E. 39th Street N.

 Area neighbors include: Area neighbors include: Dakotaland AutoGlass, Dakota Fluid Power, Dakota Supply Group, Nordica Warehouse, Tractor Supply, Ben's Bargain Barn Tire Center, Dakota Wall Systems, Casco Storage Units, Empire Motorsports