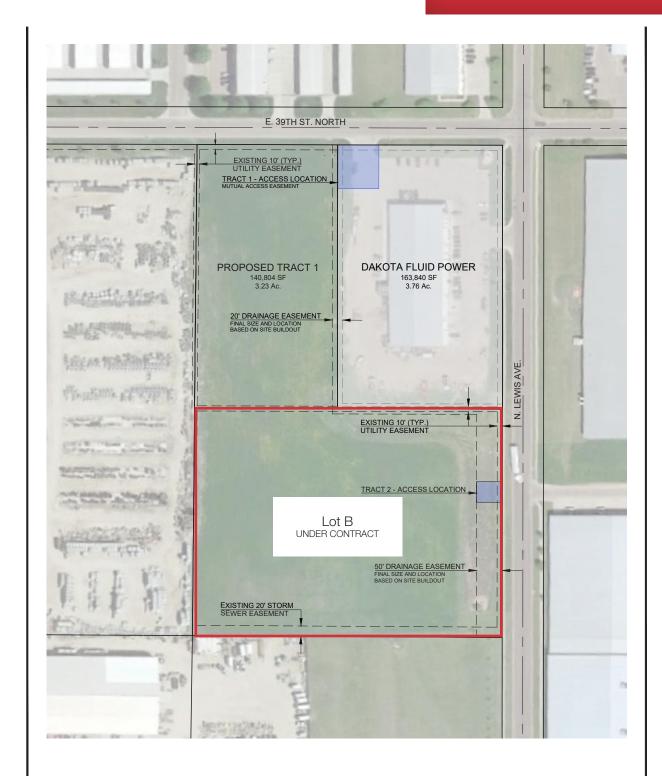

## Property Features

Lot B: 6.075 acres (264,547 sq. ft.) - Under Contract

Zoning: I-1

## Pricing

Lot B: +/-\$862,161 (\$3.25/sq. ft.) - Under Contract

### 3409 N. LEWIS AVENUE

PREPARED: APRIL 29, 2021

\*ALL BOUNDARY INFORMATION SHOWN IS APPROXIMATE AND SHOULD NOT BE USED FOR DESIGN OR CONSTRUCTION PURPOSES