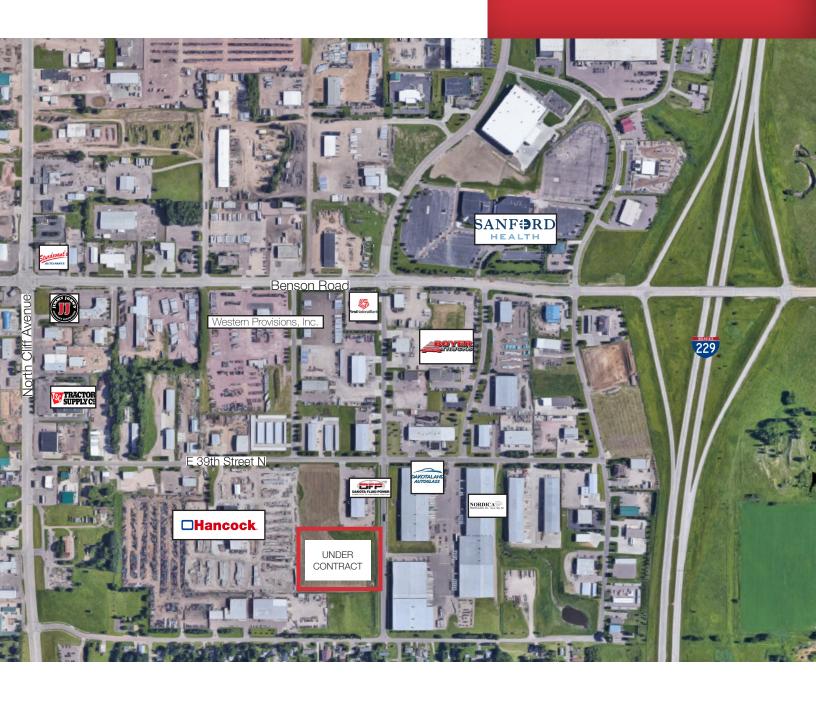

## Property Features

Lot B: 6.075 acres (264,547 sq. ft.) - Under Contract

Zoning: I-1

## Pricing

Lot B: +/-\$862,161 (\$3.25/sq. ft.) - Under Contract

#### Location

Located east of N. Cliff Avenue on E. 39th Street N.

 Area neighbors include: Area neighbors include: Dakotaland AutoGlass, Dakota Fluid Power, Dakota Supply Group, Nordica Warehouse, Tractor Supply, Ben's Bargain Barn Tire Center, Dakota Wall Systems, Casco Storage Units, Empire Motorsports

### 3409 N. LEWIS AVENUE

PREPARED: APRIL 29, 2021

\*ALL BOUNDARY INFORMATION SHOWN IS APPROXIMATE AND SHOULD NOT BE USED FOR DESIGN OR CONSTRUCTION PURPOSES