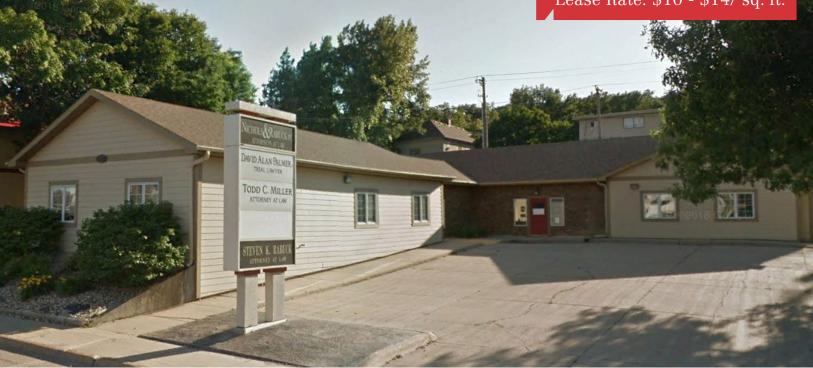

# Minnesota Avenue Office

427 N. Minnesota Avenue, Sioux Falls, SD 57104

#### **Property Features**

- Building size: 4,978 sq. ft.
- Suite A: 1,737 sq. ft.
- Suite B: 1,168 sq. ft.
- Suite C: 2,073 sq. ft. Leased
- Year built: 1987
- Monument signage
- 17 paved, on-site parking spots
- Owner is a licensed Real Estate Agent in South Dakota
- Co-listed with Ron Nelson Nelson Commercial Real Estate
- Sale-leaseback opportunity for portion of building