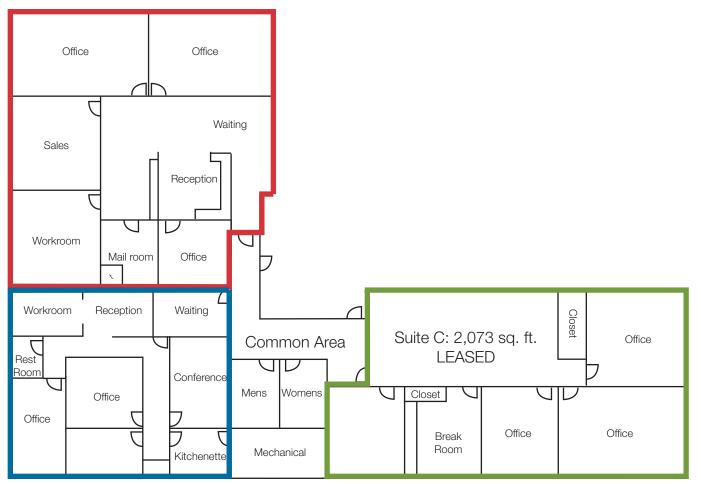

#### **Property Features**

- Building size: 4,978 sq. ft.
- Suite A: 1,737 sq. ft.
- Suite B: 1,168 sq. ft.
- Suite C: 2,073 sq. ft. Leased
- Year built: 1987
- Monument signage
- 17 paved, on-site parking spots
- Owner is a licensed Real Estate Agent in South Dakota
- Co-listed with Ron Nelson Nelson Commercial Real Estate
- Sale-leaseback opportunity for portion of building

# For Sale or Lease Office Building

**N**Sioux Falls

2500 W. 49th Street, Suite 100 Sioux Falls SD 57105 +1 605 357 7100 naisiouxfalls.com Suite A: 1,737 sq. ft.

Suite B: 1,168 sq. ft.