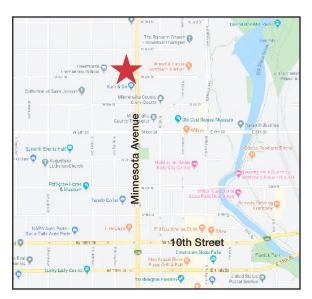

### Location

- Located on North Minnesota Avenue with easy access to central business district
- Area neighbors include: Sioux Falls Police Department, Minnehaha County Courthouse Campus, Kum & Go, Good Samaritan Society