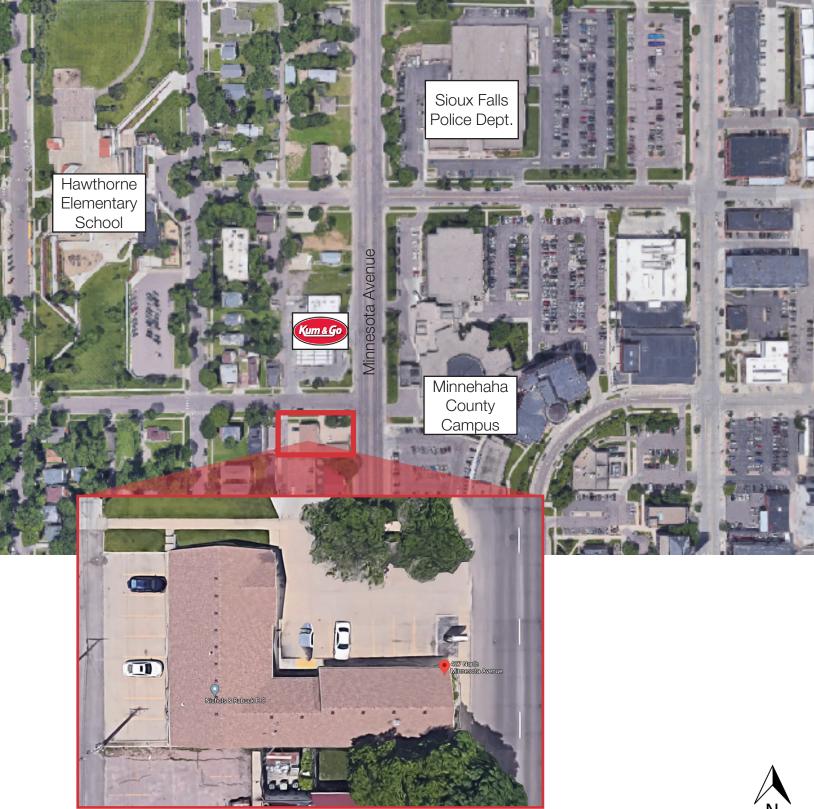

### Location

- Located on North Minnesota Avenue with easy access to central business district
- Area neighbors include: Sioux Falls Police Department, Minnehaha County Courthouse Campus, Kum & Go, Good Samaritan Society