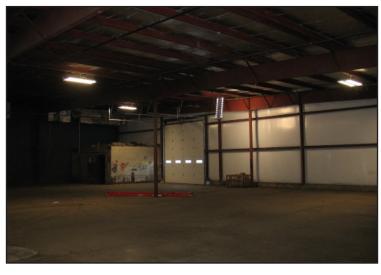

## **Property Features**

- Rare opportunity to own nearly 100,000 sq. ft. in the Airport Industrial Park
- Total building size: 98,100 sq. ft.
- Total lot size: 3.75 acres (163,554 sq. ft.)
- 55,000 sq. ft. of cold storage space and 43,100 sq. ft. heated storage available in multi-tenant distribution warehouse
- Approximately 1,000 sq. ft. office space Three overhead doors 14' X 14', 12'X 12' & 10' X 10'
- Two dock platform space for five trailers
- 11 dock doors
- Possible rail access
- 3-phase power
- New roof, insulation, siding, and dry sprinkler system
- Immediate occupancy