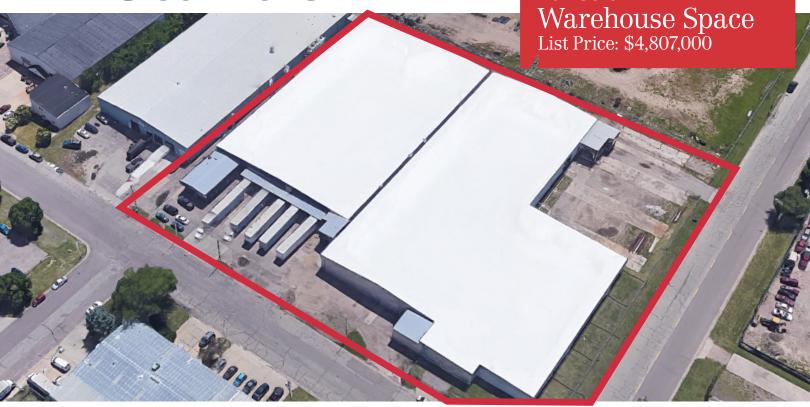

## **Property Features**

- Rare opportunity to own nearly 100,000 sq. ft. in the Airport Industrial Park
- Total building size: 98,100 sq. ft.
- Total lot size: 3.75 acres (163,554 sq. ft.)
- 55,000 sq. ft. of cold storage space and 43,100 sq. ft. heated storage available in multi-tenant distribution warehouse
- Approximately 1,000 sq. ft. office space Three overhead doors 14' X 14', 12'X 12' & 10' X 10'
- Two dock platform space for five trailers
- 11 dock doors
- Possible rail access
- 3-phase power
- New roof, insulation, siding, and dry sprinkler system
- Immediate occupancy

### Pricing

- List price: \$4,807,000 (\$49.00/ sq. ft.)
- Lease rate is \$4.90/sq. ft. NNN
- Estimated NNN expenses: \$0.45/sq. ft.

#### Location

Located on the southeast corner of W. Blackhawk St. and N. Industrial Ave in the Airport Industrial Park

For Sale

Bill Connelly

+1 605 444 7130 direct +1 605 254 2360 mobile bconnelly@naisiouxfalls.com