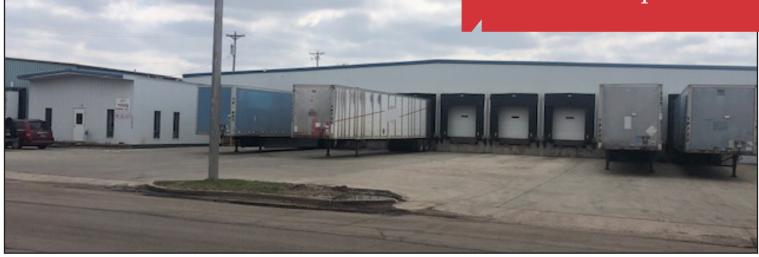

## **Property Features**

- Rare opportunity to own nearly 100,000 sq. ft. in the Airport Industrial Park
- Total building size: 98,100 sq. ft.
- Total lot size: 3.75 acres (163,554 sq. ft.)
- 55,000 sq. ft. of cold storage space and 43,100 sq. ft. heated storage available in multi-tenant distribution warehouse
- Approximately 1,000 sq. ft. office space Three overhead doors 14' X 14', 12'X 12' & 10' X 10'
- Two dock platform space for five trailers
- 11 dock doors
- Possible rail access
- 3-phase power
- New roof, insulation, siding, and dry sprinkler system
- Immediate occupancy