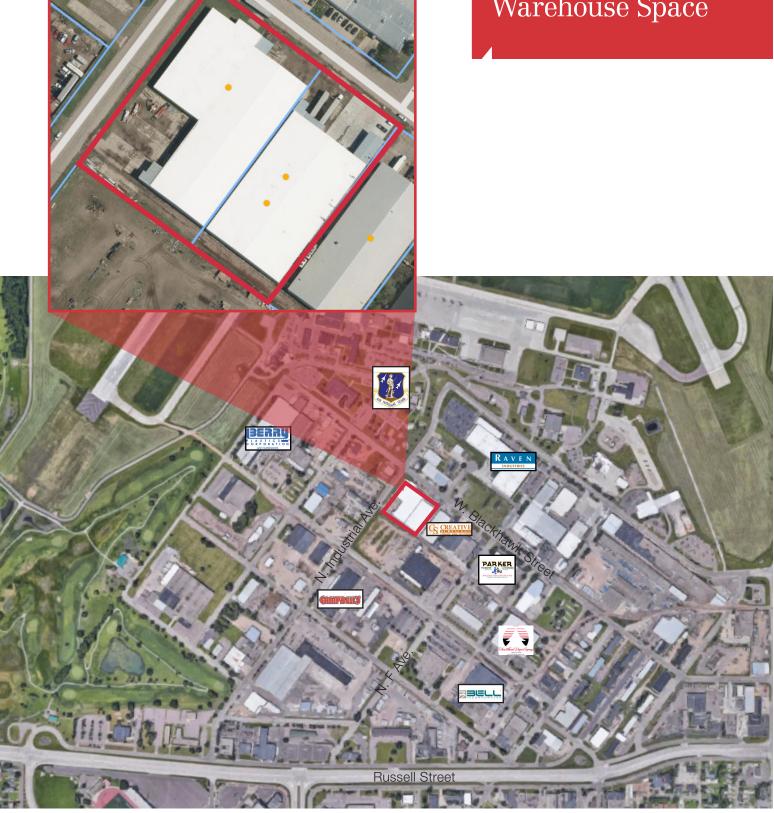

## Airport Warehouses

1820 N. Industrial Avenue & 1101 W. Blackhawk, Sioux Falls, SD 57104

#### Location

Located on the southeast corner of W. Blackhawk St. and N. Industrial Ave in the Airport Industrial Park

For Sale

Bill Connelly

+1 605 444 7130 direct +1 605 254 2360 mobile bconnelly@naisiouxfalls.com

## 1820 N. Industrial Avenue

## 1101 W. Blackhawk