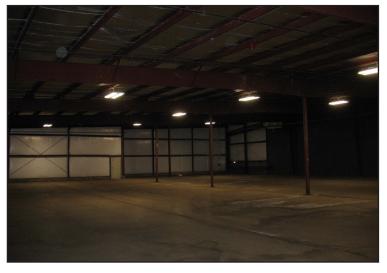

## **Property Features**

- Rare opportunity to own nearly 100,000 sq. ft. in the Airport Industrial Park
- Total building size: 98,100 sq. ft.
- Total lot size: 3.75 acres (163,554 sq. ft.)
- 55,000 sq. ft. of cold storage space and 43,100 sq. ft. heated storage available in multi-tenant distribution warehouse
- Approximately 1,000 sq. ft. office space Three overhead doors 14' X 14', 12'X 12' & 10' X 10'
- Two dock platform space for five trailers
- 11 dock doors
- Possible rail access
- 3-phase power
- New roof, insulation, siding, and dry sprinkler system
- Immediate occupancy