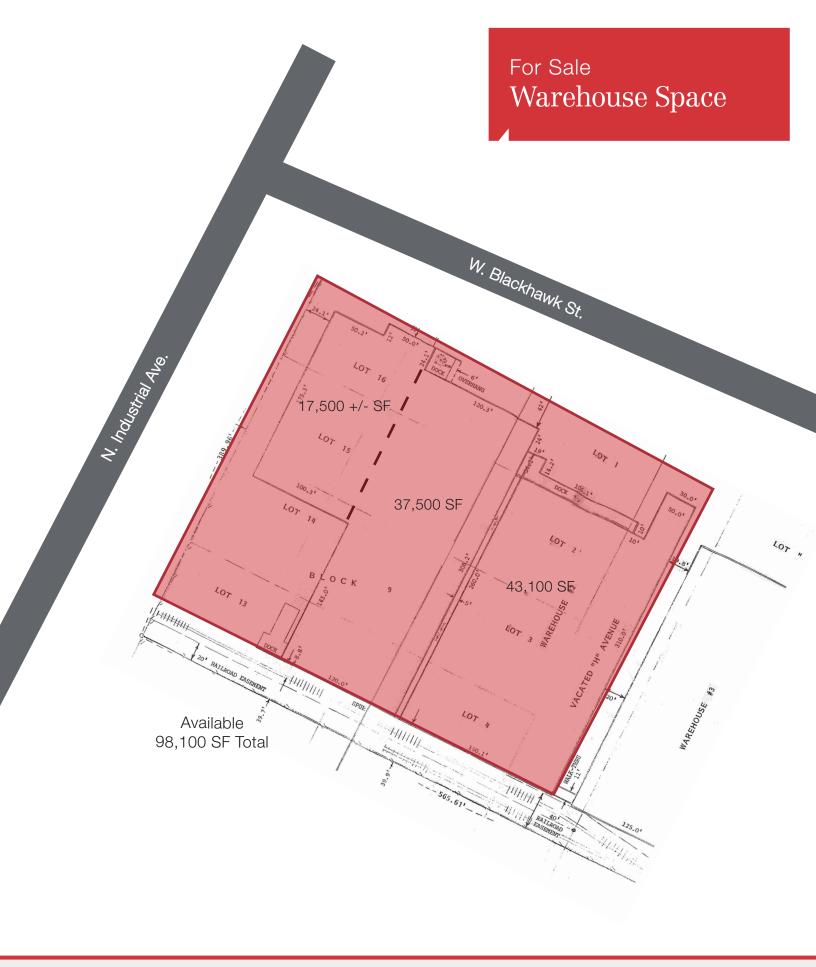

# For Sale Warehouse Space

## **Property Features**

- Rare opportunity to own nearly 100,000 sq. ft. in the Airport Industrial Park
- Total building size: 98,100 sq. ft.
- Total lot size: 3.75 acres (163,554 sq. ft.)
- 55,000 sq. ft. of cold storage space and 43,100 sq. ft. heated storage available in multi-tenant distribution warehouse
- Approximately 1,000 sq. ft. office space Three overhead doors 14' X 14', 12'X 12' & 10' X 10'
- Two dock platform space for five trailers
- 11 dock doors
- Possible rail access
- 3-phase power
- New roof, insulation, siding, and dry sprinkler system
- Immediate occupancy

#### Location

Located on the southeast corner of W. Blackhawk St. and N. Industrial Ave in the Airport Industrial Park

For Sale

Bill Connelly

+1 605 444 7130 direct +1 605 254 2360 mobile bconnelly@naisiouxfalls.com