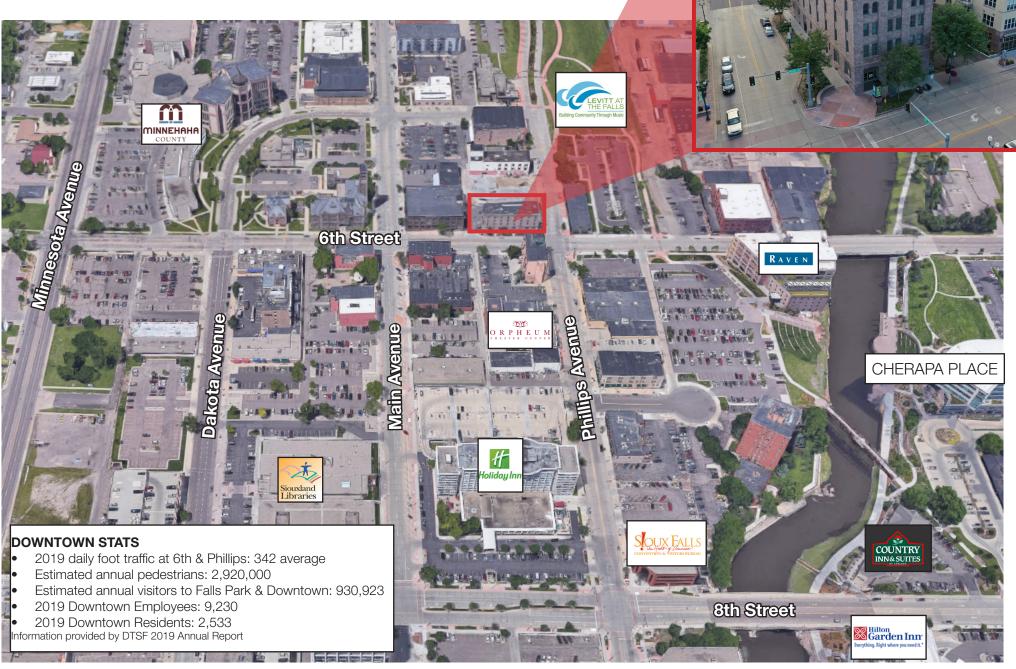

#### LOCATION

This mixed-use building with available commercial space is in an ideal location in downtown Sioux Falls at 6th Street and Phillips Avenue. Area neighbors include Jones 421, Falls Centre, Wiley's, Albert House, Holiday Inn City Center, Hilton Garden Inn, Cherapa Place, CNA Surety, Arc of Dreams, Levitt Shell, Raven Industries Corporate Headquarters and the Sioux Steel Development.