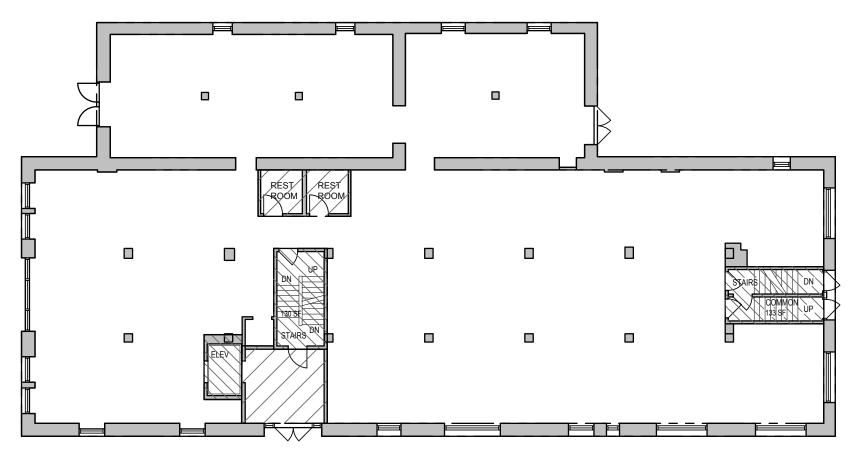

## MAIN FLOOR

Main level: 6,149 sq. ft see proposed floor plans on next page

Andrew Kuehn Building 401 N. Phillips Avenue Sioux Falls, SD 57104

6th Street

NO WARRANTY OR REPRESENTATION, EXPRESS OR IMPLIED, IS MADE AS TO THE ACCURACY OF THE INFORMATION CONTAINED HEREIN, AND THE SAME IS SUBMITTED SUBJECT TO ERRORS, OMISSIONS, CHANGE OF PRICE, RENTAL OR OTHER CONDITIONS, PRIOR SALE, LEASE OR FINANCING, OR WITHDRAWAL WITHOUT NOTICE, AND OF ANY SPECIAL LISTING CONDITIONS IMPOSED BY OUR PRINCIPALS NO WARRANTIES OR REPRESENTATIONS ARE MADE AS TO THE CONDITION OF THE PROPERTY OR ANY HAZARDS CONTAINED THEREIN ARE ANY TO BE IMPLIED.