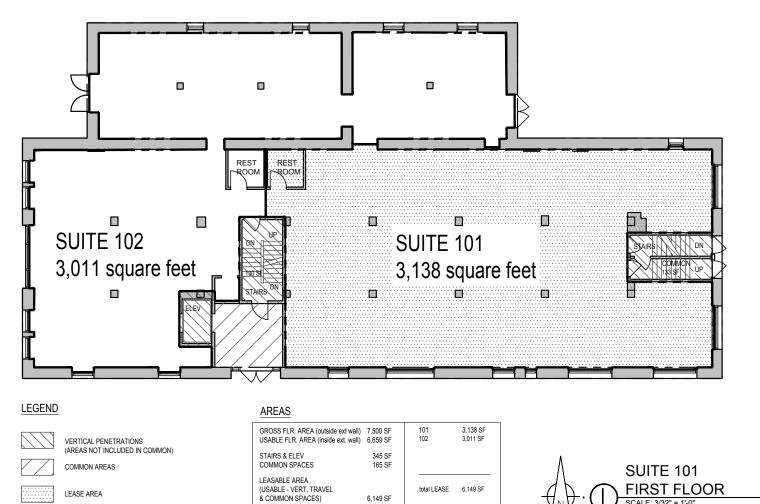

#### AVAILABILITY

- Main level: 6,149 sq. ft can be sub divided - Lease rate: \$15.00/ sq. ft. NNN
  - Suite 101: 3,138 sq. ft.
  - Suite 102: 3,011 sq. ft.
- Lower level: 5,255 sq. ft. can be sub divided
  Lease rate: \$10.00/ sq. ft. NNN
- Total space available: 11,404 sq. ft.

**Phillips Avenue** 

Sub Divided Suite Options

Andrew Kuehn Building 401 N. Phillips Avenue Sioux Falls, SD 57104

**6th Street** 