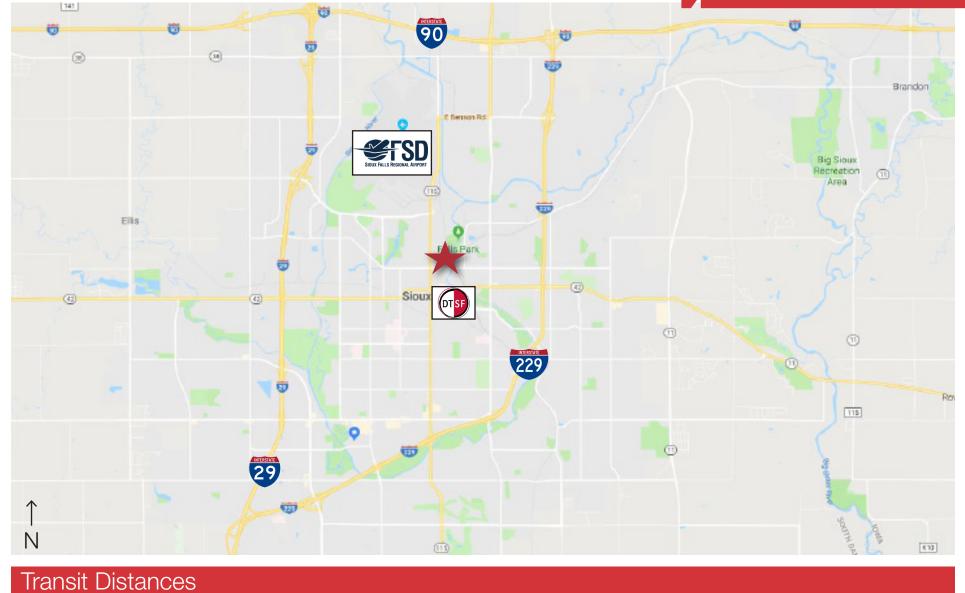

### AREA MAP

1.5 Miles

3.5 Miles

**I-90** 

Andrew Kuehn Building 401 N. Phillips Avenue Sioux Falls, SD 57104

4.25 Miles

**I-29** 

5 Miles

Airport