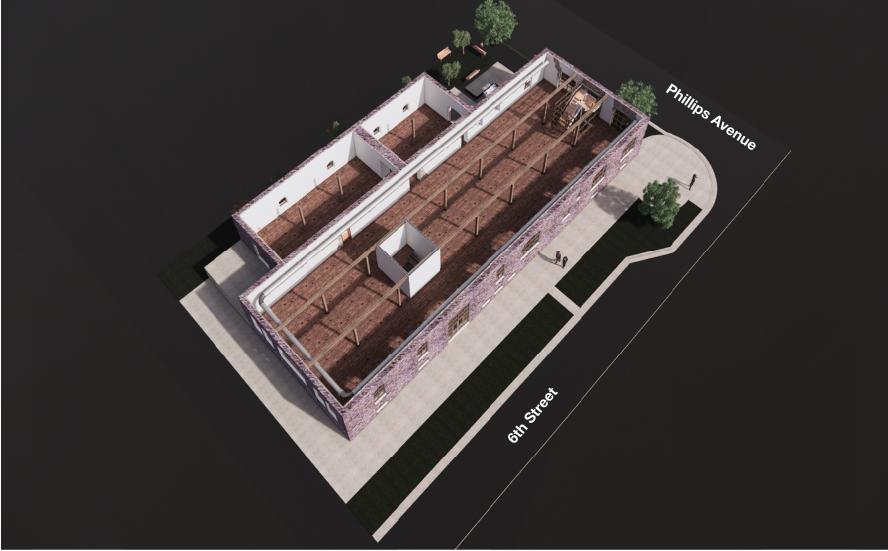

## MAIN FLOOR

Main level: 6,149 sq. ft see proposed floor plans on next page

Andrew Kuehn Building 401 N. Phillips Avenue Sioux Falls, SD 57104

6th Street

NO WARRANTY OR REPRESENTATION, EXPRESS OR IMPLIED, IS MADE AS TO THE ACCURACY OF THE INFORMATION CONTAINED HEREIN, AND THE SAME IS SUBMITTED SUBJECT TO ERRORS, OMISSIONS, CHANGE OF PRICE, RENTAL OR OTHER CONDITIONS, PRIOR SALE, LEASE OR FINANCING, OR WITHDRAWAL WITHOUT NOTICE, AND OF ANY SPECIAL LISTING CONDITIONS IMPOSED BY OUR PRINCIPALS NO WARRANTIES OR REPRESENTATIONS ARE MADE AS TO THE CONDITION OF THE PROPERTY OR ANY HAZARDS CONTAINED THEREIN ARE ANY TO BE IMPLIED.

**Phillips Avenue** 

Sub Divided Suite Options

Andrew Kuehn Building 401 N. Phillips Avenue Sioux Falls, SD 57104

**6th Street** 