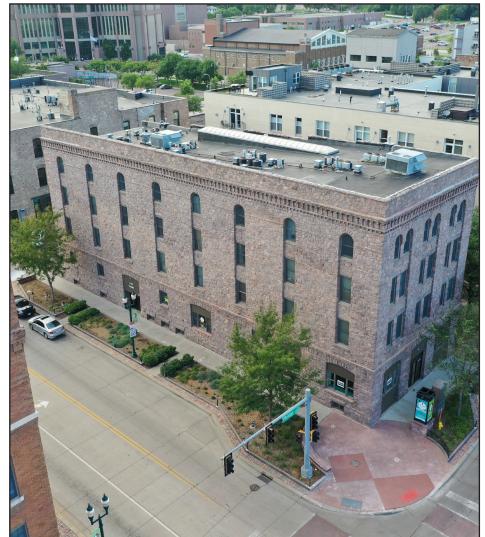

Andrew Kuehn Building 401 N. Phillips Avenue For Lease: Retail/ Office Space 11,404 sq. ft. Available

Marcus Mahlen Senior VP, CCIM 605 228 9744 mmahlen@naisiouxfalls.com Dennis Breske Senior VP, MBA, CCIM, SIOR 605 310 6666 dbreske@naisiouxfalls.com

#### **BUILDING HISTORY**

Andrew Kuehn built this quartzite building in 1903, located at 6th Street and Phillips Avenue, for a wholesale grocery distribution center. A native of Germany, Kuehn came alone to America in 1870 at age 15. After working his way across the Midwest, he settled in Sioux Falls where he opened the Andrew Kuehn Wholesale Grocery Company. Kuehn and his sons ran the business and the Sioux Falls Coffee and Spice Company until 1930. Afterwards, the building was used for commercial storage. In 1983, the building was converted into office, 23 apartments and commercial space, giving it new life through creative reuse.

#### LOCATION

This mixed-use building with available commercial space is in an ideal location in downtown Sioux Falls at 6th Street and Phillips Avenue. Area neighbors include Jones 421, Falls Centre, Wiley's, Albert House, Holiday Inn City Center, Hilton Garden Inn, Cherapa Place, CNA Surety, Arc of Dreams, Levitt Shell, Raven Industries Corporate Headquarters and the Sioux Steel Development.