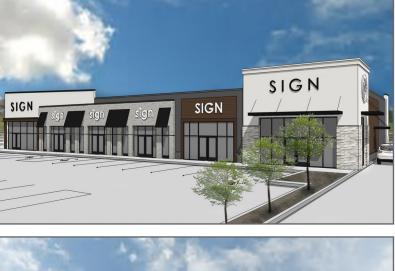

#### **Property Features**

- Lot size: 0.98 acres (42,849 sq. ft.)
- Zoning: C-4
- Room for a 10,000 sq. ft. building site plan on last page
- Co-listed with David Mettler KW Real Estate
- Owner is a licensed Realtor in South Dakota

## FOR SALE

Prospective Site Plan

2500 W. 49th Street Suite 100 Sioux Falls, SD 57105 605 357 7100 naisiouxfalls.com