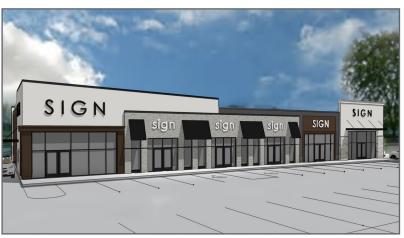

#### **Property Features**

- Lot size: 0.98 acres (42,849 sq. ft.)
- Zoning: C-4
- Room for a 10,000 sq. ft. building site plan on last page
- Co-listed with David Mettler KW Real Estate
- Owner is a licensed Realtor in South Dakota

## FOR SALE

Prospective Site Plan

2500 W. 49th Street Suite 100 Sioux Falls, SD 57105 605 357 7100 naisiouxfalls.com