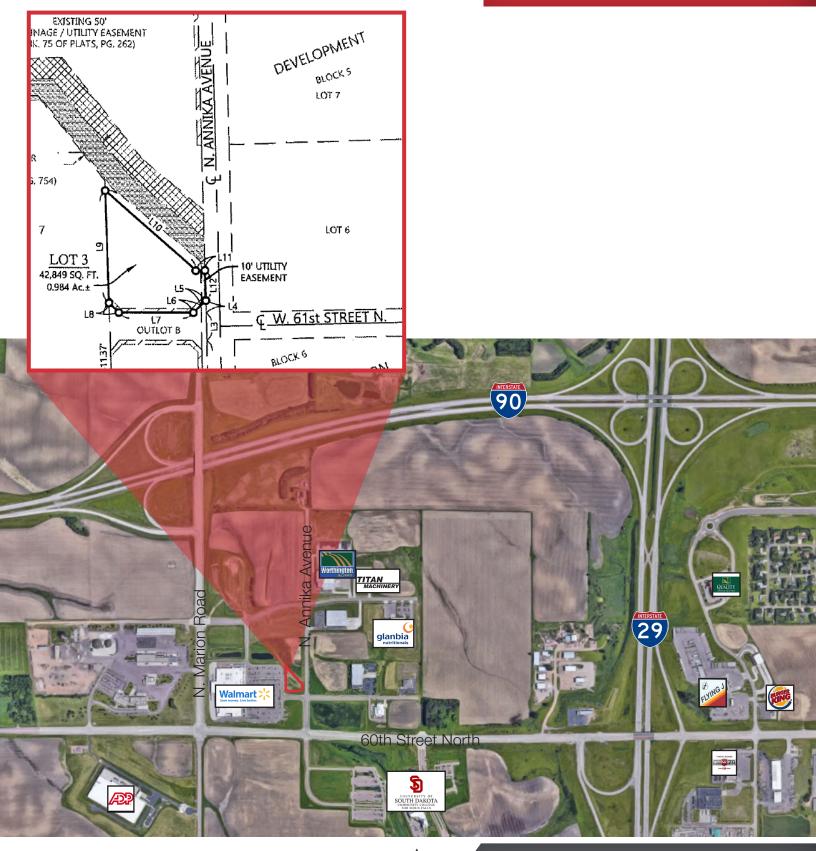

#### **Property Features**

- Lot size: 0.98 acres (42,849 sq. ft.)
- Zoning: C-4
- Room for a 10,000 sq. ft. building site plan on last page
- Co-listed with David Mettler KW Real Estate
- Owner is a licensed Realtor in South Dakota

#### Location

- Area neighbors include: Wal-Mart, USD Community College for Sioux Falls, Titan Machinery, Worthington Ag Parts, South Dakota Department of Transportation
- 2019 Traffic counts: 8,900 vpd 60th Street N 4,000 vpd Marion Road