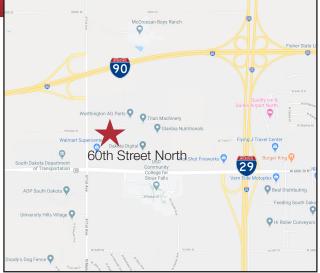

#### Location

- Area neighbors include: Wal-Mart, USD Community College for Sioux Falls, Titan Machinery, Worthington Ag Parts, South Dakota Department of Transportation
- 2019 Traffic counts: 8,900 vpd 60th Street N 4,000 vpd Marion Road