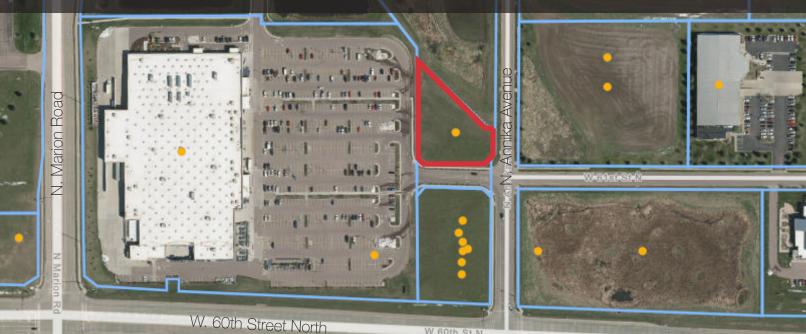

### 42,849 SF Commerical Land

### 5101 N. Annika Avenue Sioux Falls, SD 57107

#### **Property Features**

- Lot size: 0.98 acres (42,849 sq. ft.)
- Zoning: C-4
- Room for a 10,000 sq. ft. building site plan on last page
- Co-listed with David Mettler KW Real Estate
- Owner is a licensed Realtor in South Dakota

#### Location

- Area neighbors include: Wal-Mart, USD Community College for Sioux Falls, Titan Machinery, Worthington Ag Parts, South Dakota Department of Transportation
- 2019 Traffic counts: 8,900 vpd 60th Street N 4,000 vpd Marion Road