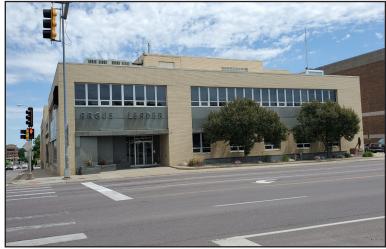

r built: 1955

### **Pricing**

• Lease rate is \$14.00/sq. ft. gross including utilities

#### Location

- Located on the corner of S. Minnesota and W. 10th Street
- 2019 Traffic Count is 17,00 vehicles per day on Minnesota Avenue and 10,000 vehicles per day on W. 10th Street
- Central Business District
- Area neighbors include: Five Guys, Starbucks, Century Link, Washington Pavilion, Mahlander's, YMCA. Great Western Bank



For Lease



Gregg Brown, MBA, SIOR

+1 605 444 7103 Office +1 605 906 0394 Cell gbrown@naisiouxfalls.com



Troy Fawcett, CCIM, SIOR +1 605 444 7120 Office

+1 605 321 2199 Cell tfawcett@naisiouxfalls.com



Second Floor





# For Lease Office Space

### First Floor















# For Lease Office Space

### Second Floor















# For Lease Office Space