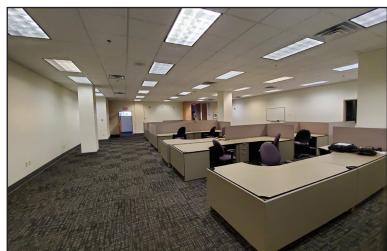

te entrances for single floor tenants
- Building signage available
- Immediate occupancy
- Year built: 1955

### **Pricing**

• Lease rate is \$14.00/sq. ft. gross including utilities

#### Location

- Located on the corner of S. Minnesota and W. 10th Street
- 2019 Traffic Count is 17,00 vehicles per day on Minnesota Avenue and 10,000 vehicles per day on W. 10th Street
- Central Business District
- Area neighbors include: Five Guys, Starbucks, Century Link, Washington Pavilion, Mahlander's, YMCA. Great Western Bank



For Lease



Gregg Brown, MBA, SIOR

+1 605 444 7103 Office +1 605 906 0394 Cell gbrown@naisiouxfalls.com



Troy Fawcett, CCIM, SIOR +1 605 444 7120 Office

+1 605 321 2199 Cell tfawcett@naisiouxfalls.com



Second Floor





# For Lease Office Space

### First Floor















# For Lease Office Space

### Second Floor















# For Lease Office Space