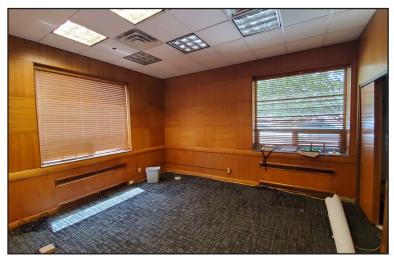

rate entrances for single floor tenants
- Building signage available
- Immediate occupancy
- Year built: 1955

### **Pricing**

• Lease rate is \$14.00/sq. ft. gross including utilities

#### Location

- Located on the corner of S. Minnesota and W. 10th Street
- 2019 Traffic Count is 17,00 vehicles per day on Minnesota Avenue and 10,000 vehicles per day on W. 10th Street
- Central Business District
- Area neighbors include: Five Guys, Starbucks, Century Link, Washington Pavilion, Mahlander's, YMCA. Great Western Bank



For Lease



Gregg Brown, MBA, SIOR

+1 605 444 7103 Office +1 605 906 0394 Cell gbrown@naisiouxfalls.com



Troy Fawcett, CCIM, SIOR +1 605 444 7120 Office

+1 605 321 2199 Cell tfawcett@naisiouxfalls.com



Second Floor





# For Lease Office Space

### First Floor















# For Lease Office Space

### Second Floor















# For Lease Office Space