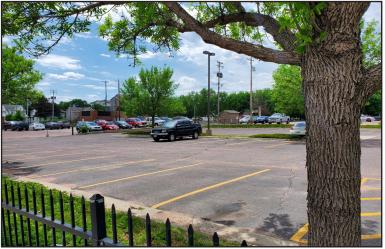

#### **Property Features**

- +/- 16,260 sq. ft. per floor
- +/- 32,520 sq. ft. available on both floors
- Lease single floor or whole building
- 10' ceilings
- Parking available in private lot across the street
- Separate entrances for single floor tenants
- Building signage available
- Immediate occupancy
- Year built: 1955