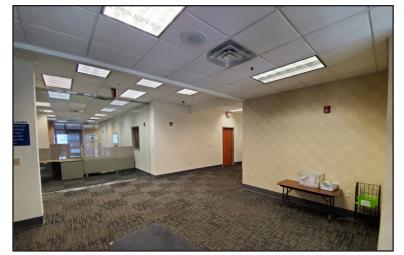

Separate entrances for single floor tenants
- Building signage available
- Immediate occupancy
- Year built: 1955

### **Pricing**

• Lease rate is \$14.00/sq. ft. gross including utilities

#### Location

- Located on the corner of S. Minnesota and W. 10th Street
- 2019 Traffic Count is 17,00 vehicles per day on Minnesota Avenue and 10,000 vehicles per day on W. 10th Street
- Central Business District
- Area neighbors include: Five Guys, Starbucks, Century Link, Washington Pavilion, Mahlander's, YMCA. Great Western Bank



For Lease



Gregg Brown, MBA, SIOR

+1 605 444 7103 Office +1 605 906 0394 Cell gbrown@naisiouxfalls.com



Troy Fawcett, CCIM, SIOR +1 605 444 7120 Office

+1 605 321 2199 Cell tfawcett@naisiouxfalls.com



Second Floor





# For Lease Office Space

### First Floor















# For Lease Office Space

### Second Floor















# For Lease Office Space