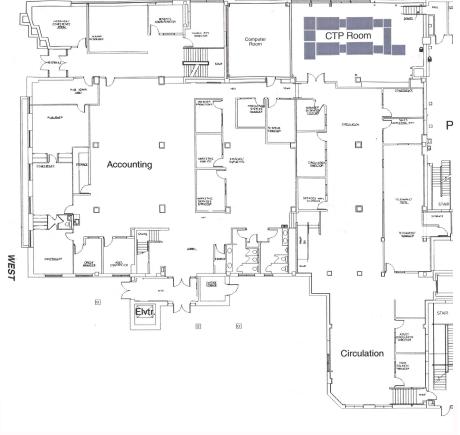

eilings
- Parking available in private lot across the street
- Separate entrances for single floor tenants
- Building signage available
- Immediate occupancy
- Year built: 1955

### **Pricing**

• Lease rate is \$14.00/sq. ft. gross including utilities

#### Location

- Located on the corner of S. Minnesota and W. 10th Street
- 2019 Traffic Count is 17,00 vehicles per day on Minnesota Avenue and 10,000 vehicles per day on W. 10th Street
- Central Business District
- Area neighbors include: Five Guys, Starbucks, Century Link, Washington Pavilion, Mahlander's, YMCA. Great Western Bank



For Lease



Gregg Brown, MBA, SIOR

+1 605 444 7103 Office +1 605 906 0394 Cell gbrown@naisiouxfalls.com



Troy Fawcett, CCIM, SIOR +1 605 444 7120 Office

+1 605 321 2199 Cell tfawcett@naisiouxfalls.com



Second Floor





# For Lease Office Space

### First Floor















# For Lease Office Space

### Second Floor















# For Lease Office Space