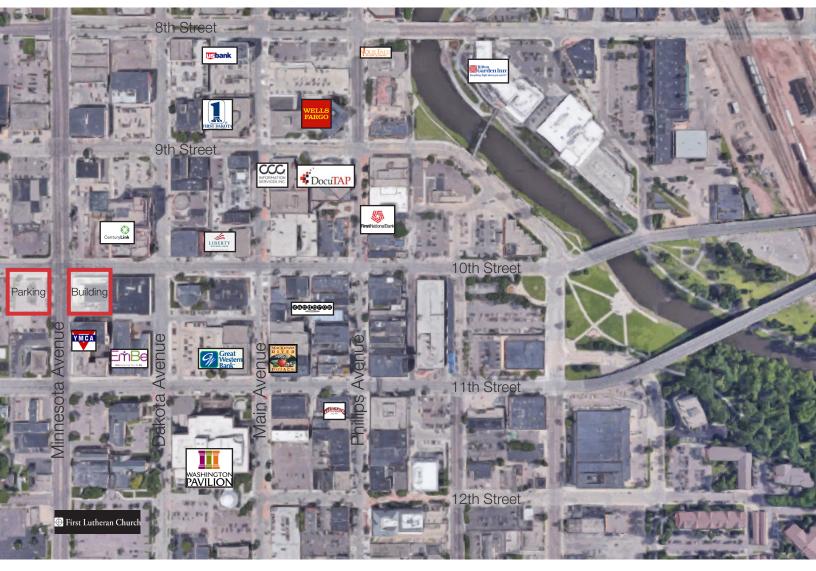

### Argus Leader Building

200 S. Minnesota Avenue, Sioux Falls, SD 57104

#### Location

- Located on the corner of S. Minnesota and W. 10th Street
- 2019 Traffic Count is 17,00 vehicles per day on Minnesota Avenue and 10,000 vehicles per day on W. 10th Street
- Central Business District
- Area neighbors include: Five Guys, Starbucks, Century Link, Washington Pavilion, Mahlander's, YMCA. Great Western Bank