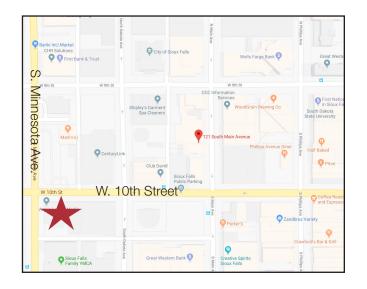

#### Location

- Located on the corner of S. Minnesota and W. 10th Street
- 2019 Traffic Count is 17,00 vehicles per day on Minnesota Avenue and 10,000 vehicles per day on W. 10th Street
- Central Business District
- Area neighbors include: Five Guys, Starbucks, Century Link, Washington Pavilion, Mahlander's, YMCA. Great Western Bank