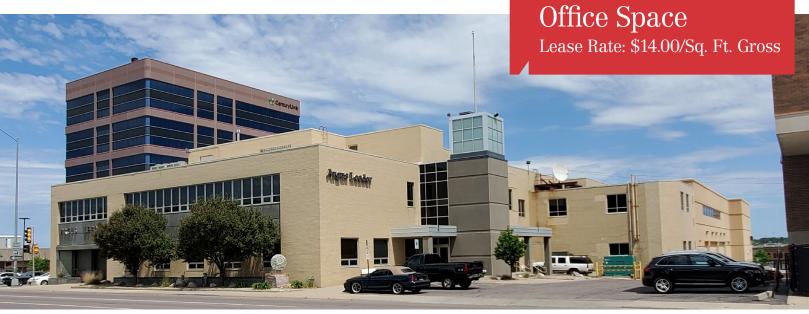

### Argus Leader Building

200 S. Minnesota Avenue, Sioux Falls, SD 57104

### **Pricing**

• Lease rate is \$14.00/sq. ft. gross including utilities

# For Lease Office Space