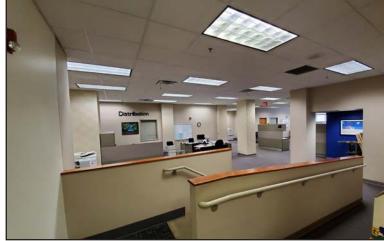

es for single floor tenants
- Building signage available
- Immediate occupancy
- Year built: 1955

### **Pricing**

Lease rate is \$14.00/sq. ft. gross including utilities

#### Location

- Located on the corner of S. Minnesota and W. 10th Street
- 2019 Traffic Count is 17,00 vehicles per day on Minnesota Avenue and 10,000 vehicles per day on W. 10th Street
- Central Business District
- Area neighbors include: Five Guys, Starbucks, Century Link, Washington Pavilion, Mahlander's, YMCA, Great Western Bank, EmBe



For Lease



Gregg Brown, MBA, SIOR

+1 605 444 7103 Office +1 605 906 0394 Cell gbrown@naisiouxfalls.com



Troy Fawcett, CCIM, SIOR +1 605 444 7120 Office

+1 605 321 2199 Cell tfawcett@naisiouxfalls.com



Second Floor







# For Lease Office Space

### First Floor















# For Lease Office Space

### Second Floor















# For Lease Office Space