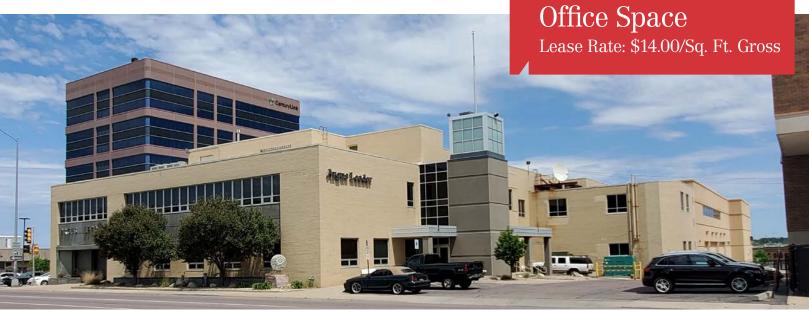

### Argus Leader Building

200 S. Minnesota Avenue, Sioux Falls, SD 57104

### **Pricing**

Lease rate is \$14.00/sq. ft. gross including utilities