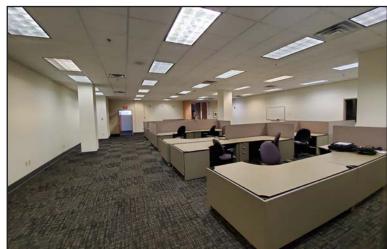

rances for single floor tenants
- Building signage available
- Immediate occupancy
- Year built: 1955

### **Pricing**

Lease rate is \$14.00/sq. ft. gross including utilities

#### Location

- Located on the corner of S. Minnesota and W. 10th Street
- 2019 Traffic Count is 17,00 vehicles per day on Minnesota Avenue and 10,000 vehicles per day on W. 10th Street
- Central Business District
- Area neighbors include: Five Guys, Starbucks, Century Link, Washington Pavilion, Mahlander's, YMCA, Great Western Bank, EmBe



For Lease



Gregg Brown, MBA, SIOR

+1 605 444 7103 Office +1 605 906 0394 Cell gbrown@naisiouxfalls.com



Troy Fawcett, CCIM, SIOR +1 605 444 7120 Office

+1 605 321 2199 Cell tfawcett@naisiouxfalls.com



Second Floor







# For Lease Office Space

### First Floor















# For Lease Office Space

### Second Floor















# For Lease Office Space