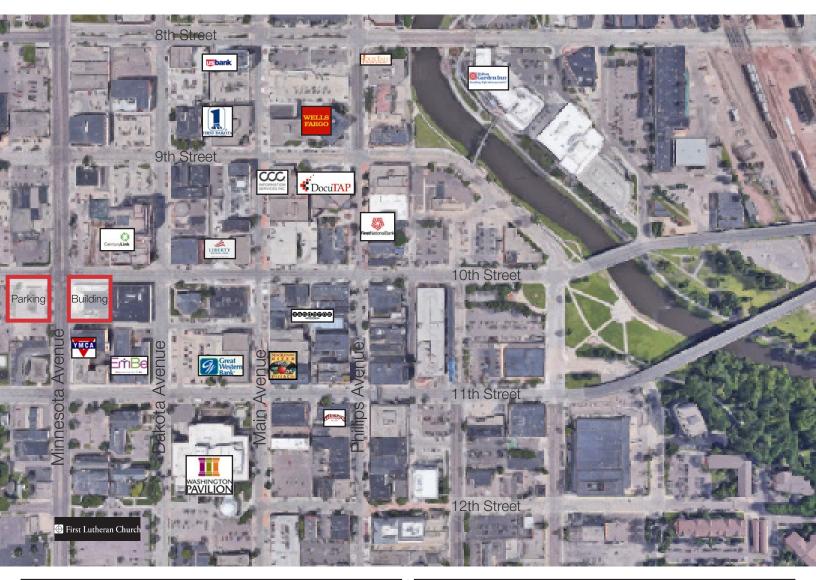

### Argus Leader Building

200 S. Minnesota Avenue, Sioux Falls, SD 57104

#### Location

- Located on the corner of S. Minnesota and W. 10th Street
- 2019 Traffic Count is 17,00 vehicles per day on Minnesota Avenue and 10,000 vehicles per day on W. 10th Street
- Central Business District
- Area neighbors include: Five Guys, Starbucks, Century Link, Washington Pavilion, Mahlander's, YMCA, Great Western Bank, EmBe