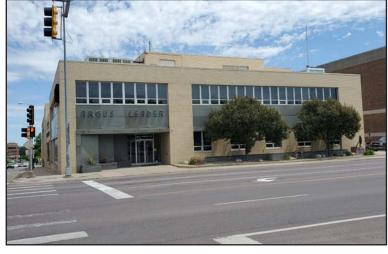

### Argus Leader Building

200 S. Minnesota Avenue, Sioux Falls, SD 57104

#### **Property Features**

- +/- 16,260 sq. ft. per floor
- +/- 32,520 sq. ft. available on both floors
- Lease single floor or whole building
- 10' ceilings
- Parking available in private lot across the street
- Separate entrances for single floor tenants
- Building signage available
- Immediate occupancy
- Year built: 1955