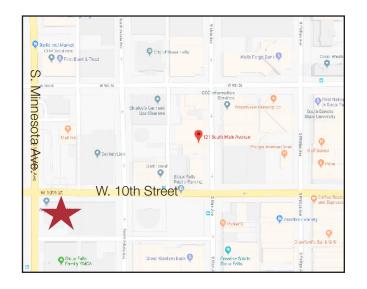

#### Location

- Located on the corner of S. Minnesota and W. 10th Street
- 2019 Traffic Count is 17,00 vehicles per day on Minnesota Avenue and 10,000 vehicles per day on W. 10th Street
- Central Business District
- Area neighbors include: Five Guys, Starbucks, Century Link, Washington Pavilion, Mahlander's, YMCA, Great Western Bank, EmBe