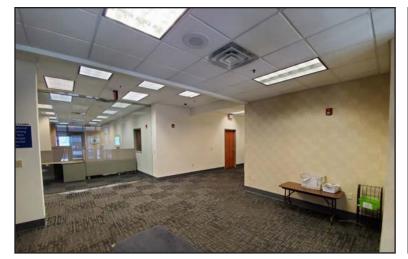

te entrances for single floor tenants
- Building signage available
- Immediate occupancy
- Year built: 1955

### **Pricing**

Lease rate is \$14.00/sq. ft. gross including utilities

#### Location

- Located on the corner of S. Minnesota and W. 10th Street
- 2019 Traffic Count is 17,00 vehicles per day on Minnesota Avenue and 10,000 vehicles per day on W. 10th Street
- Central Business District
- Area neighbors include: Five Guys, Starbucks, Century Link, Washington Pavilion, Mahlander's, YMCA, Great Western Bank, EmBe



For Lease



Gregg Brown, MBA, SIOR

+1 605 444 7103 Office +1 605 906 0394 Cell gbrown@naisiouxfalls.com



Troy Fawcett, CCIM, SIOR +1 605 444 7120 Office

+1 605 321 2199 Cell tfawcett@naisiouxfalls.com



Second Floor







# For Lease Office Space

### First Floor















# For Lease Office Space

### Second Floor















# For Lease Office Space