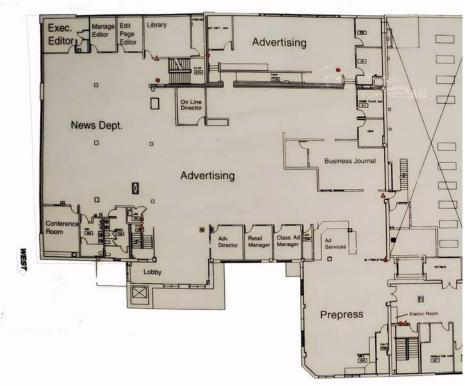

ailable in private lot across the street
- Separate entrances for single floor tenants
- Building signage available
- Immediate occupancy
- Year built: 1955

### **Pricing**

Lease rate is \$14.00/sq. ft. gross including utilities

#### Location

- Located on the corner of S. Minnesota and W. 10th Street
- 2019 Traffic Count is 17,00 vehicles per day on Minnesota Avenue and 10,000 vehicles per day on W. 10th Street
- Central Business District
- Area neighbors include: Five Guys, Starbucks, Century Link, Washington Pavilion, Mahlander's, YMCA, Great Western Bank, EmBe



For Lease



Gregg Brown, MBA, SIOR

+1 605 444 7103 Office +1 605 906 0394 Cell gbrown@naisiouxfalls.com



Troy Fawcett, CCIM, SIOR +1 605 444 7120 Office

+1 605 321 2199 Cell tfawcett@naisiouxfalls.com



Second Floor







# For Lease Office Space

### First Floor















# For Lease Office Space

### Second Floor















# For Lease Office Space