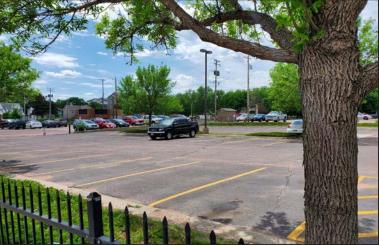

#### **Property Features**

- +/- 16,260 sq. ft. per floor
- +/- 32,520 sq. ft. available on both floors
- Lease single floor or whole building
- 10' ceilings
- Parking available in private lot across the street
- Separate entrances for single floor tenants
- Building signage available
- Immediate occupancy
- Year built: 1955