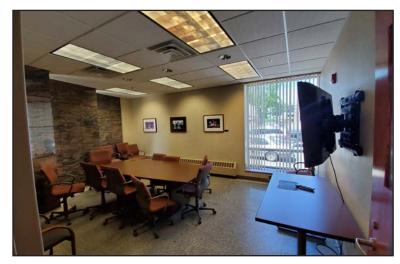

#### **Property Features**

- +/- 16,260 sq. ft. per floor
- +/- 32,520 sq. ft. available on both floors
- Lease single floor or whole building
- 10' ceilings
- Parking available in private lot across the street
- Separate entrances for single floor tenants
- Building signage available
- Immediate occupancy
- Year built: 1955