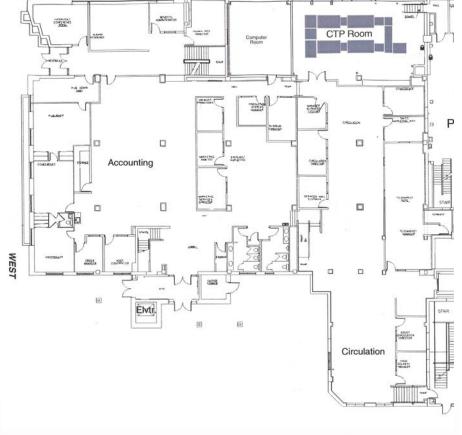

ngs
- Parking available in private lot across the street
- Separate entrances for single floor tenants
- Building signage available
- Immediate occupancy
- Year built: 1955

### **Pricing**

Lease rate is \$14.00/sq. ft. gross including utilities

#### Location

- Located on the corner of S. Minnesota and W. 10th Street
- 2019 Traffic Count is 17,00 vehicles per day on Minnesota Avenue and 10,000 vehicles per day on W. 10th Street
- Central Business District
- Area neighbors include: Five Guys, Starbucks, Century Link, Washington Pavilion, Mahlander's, YMCA, Great Western Bank, EmBe



For Lease



Gregg Brown, MBA, SIOR

+1 605 444 7103 Office +1 605 906 0394 Cell gbrown@naisiouxfalls.com



Troy Fawcett, CCIM, SIOR +1 605 444 7120 Office

+1 605 321 2199 Cell tfawcett@naisiouxfalls.com



Second Floor







# For Lease Office Space

### First Floor















# For Lease Office Space

### Second Floor















# For Lease Office Space