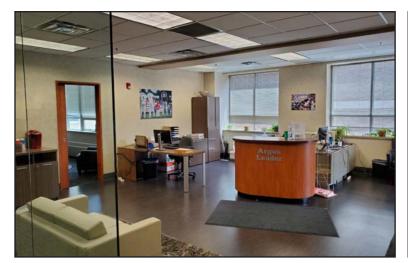

vailable
- Immediate occupancy
- Year built: 1955

### **Pricing**

Lease rate is \$14.00/sq. ft. gross including utilities

#### Location

- Located on the corner of S. Minnesota and W. 10th Street
- 2019 Traffic Count is 17,00 vehicles per day on Minnesota Avenue and 10,000 vehicles per day on W. 10th Street
- Central Business District
- Area neighbors include: Five Guys, Starbucks, Century Link, Washington Pavilion, Mahlander's, YMCA, Great Western Bank, EmBe



For Lease



Gregg Brown, MBA, SIOR

+1 605 444 7103 Office +1 605 906 0394 Cell gbrown@naisiouxfalls.com



Troy Fawcett, CCIM, SIOR +1 605 444 7120 Office

+1 605 321 2199 Cell tfawcett@naisiouxfalls.com



Second Floor







# For Lease Office Space

### First Floor















# For Lease Office Space

### Second Floor















# For Lease Office Space