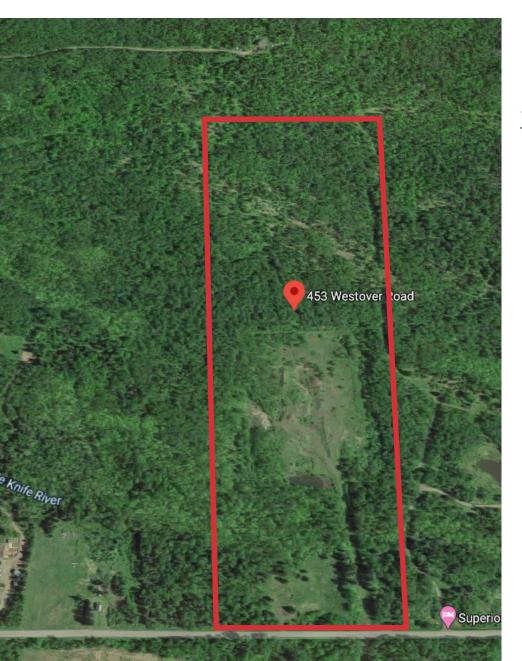

## **453 Westover Road** Two Harbors, MN 55616

#### **Property Features**

- +/- 40 acres (660' x 2,640')
- Potential use:
  - Quarry/ mining operation
  - Single family acreage
  - Country home development
- Zoning: R-1 (allows for residential development of 10-acre lots)

For Sale

\$1,200,000 (\$30,000/ acre)

40 Acres

- The topography slopes upward from the front of the site to the rear
- Test borings show high quality basalt rock and granite ask broker for details
- Utilities previously developed include: electric, private well, and septic system
- Site improvements: haul road, a filter pond, and 10 acres cleared for exploration and is ready for development as a rock quarry/ mining operation
- No permits are currently in place for mining, must be obtained by purchaser