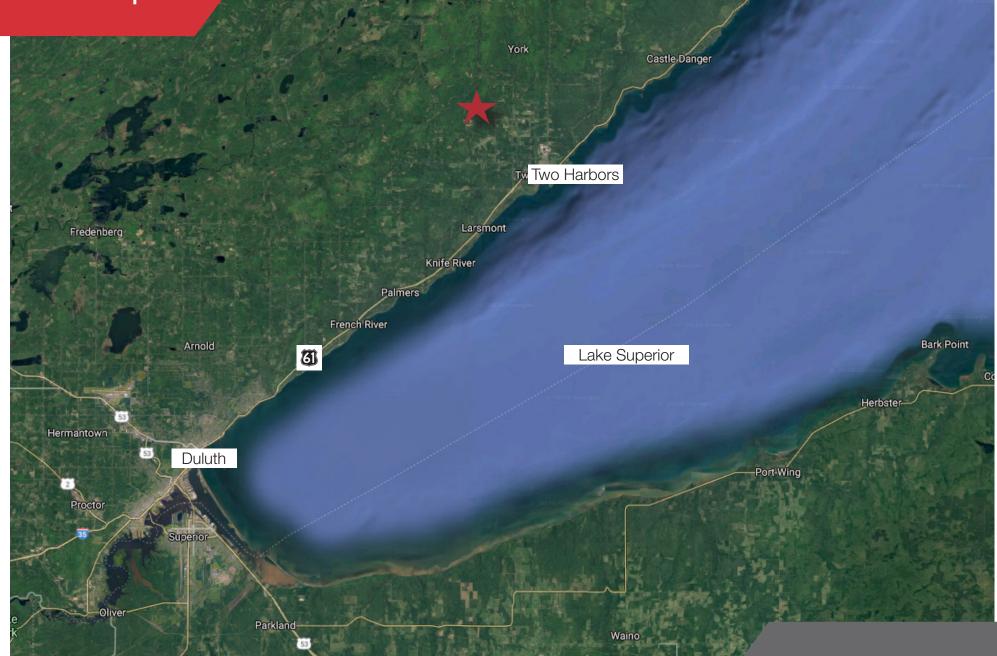

#### Location

- Located just 4 miles northwest of Two Harbors, MN
- Two Harbors, MN lies on the North Shore of Lake Superior about 26 miles north of the Port of Duluth Superior on US Highway 61 and with rail service from Canadian National Railroad main line.
- Two Harbors, MN has a population of 3,546

# Area Map

**N**Sioux Falls

2500 W. 49th Street Suite 100 Sioux Falls, SD 57105 605 357 7100 naisiouxfalls.com