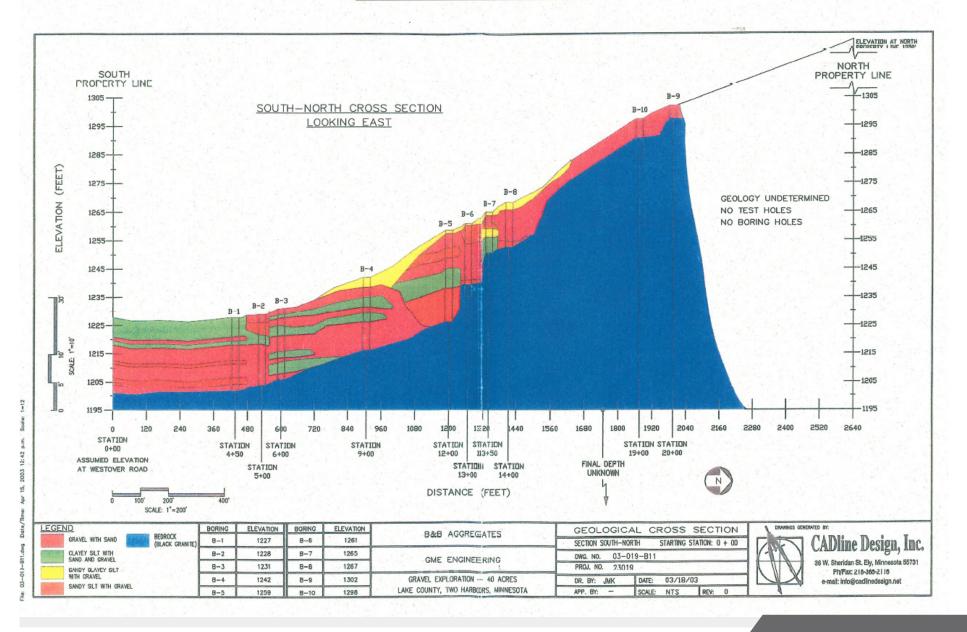

For Sale

\$1,200,000 (\$30,000/ acre)

40 Acres

- The topography slopes upward from the front of the site to the rear
- Test borings show high quality basalt rock and granite ask broker for details
- Utilities previously developed include: electric, private well, and septic system
- Site improvements: haul road, a filter pond, and 10 acres cleared for exploration and is ready for development as a rock quarry/ mining operation
- No permits are currently in place for mining, must be obtained by purchaser

#### **GEOLOGIC CROSS SECTION**

**N**Sioux Falls

2500 W. 49th Street Suite 100 Sioux Falls, SD 57105 605 357 7100 naisiouxfalls.com