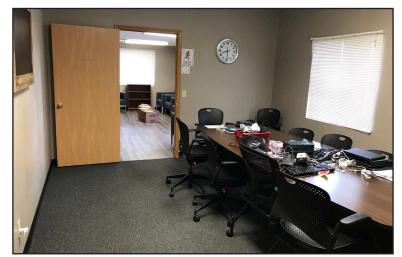

### **Property Features**

- Suite size: 6,360 sq. ft. (60' x 106')
- Nice, professional office space in growing Brookings, SD
- Space is fully built-out, move-in ready
- Dedicated surface parking
- Building signage
- Located in active professional business park
- Prime lease term ends 7/31/2022