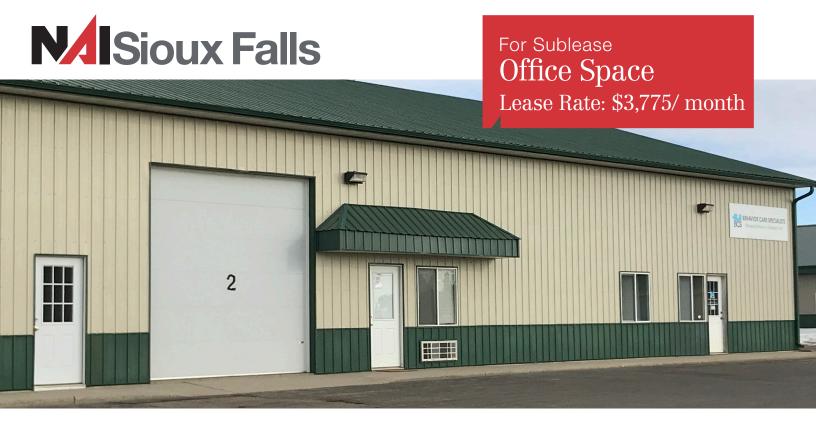

### **BCS** Brookings Office

147, 149, 151 Airport Road, Brookings, SD 57006

### **Property Features**

- Suite size: 6,360 sq. ft. (60' x 106')
- Nice, professional office space in growing Brookings, SD
- Space is fully built-out, move-in ready
- Dedicated surface parking
- Building signage
- Located in active professional business park
- Prime lease term ends 7/31/2022

### Pricing

- Lease rate: \$3,775/ month modified gross
- 2019 CAM: \$2.51/ sq. ft. (\$1,331/month)
- 2019 Utilities: \$1.48/ sq. ft.