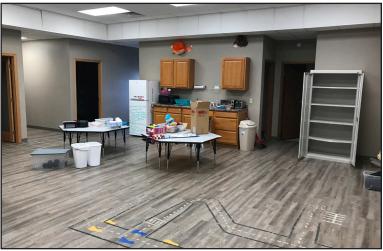

### **Property Features**

- Suite size: 6,360 sq. ft. (60' x 106')
- Nice, professional office space in growing Brookings, SD
- Space is fully built-out, move-in ready
- Dedicated surface parking
- Building signage
- Located in active professional business park
- Prime lease term ends 7/31/2022