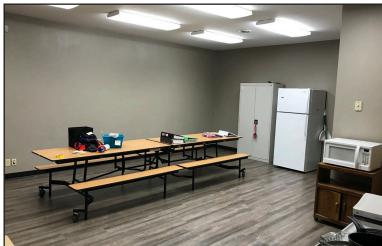

### **Property Features**

- Suite size: 6,360 sq. ft. (60' x 106')
- Nice, professional office space in growing Brookings, SD
- Space is fully built-out, move-in ready
- Dedicated surface parking
- Building signage
- Located in active professional business park
- Prime lease term ends 7/31/2022