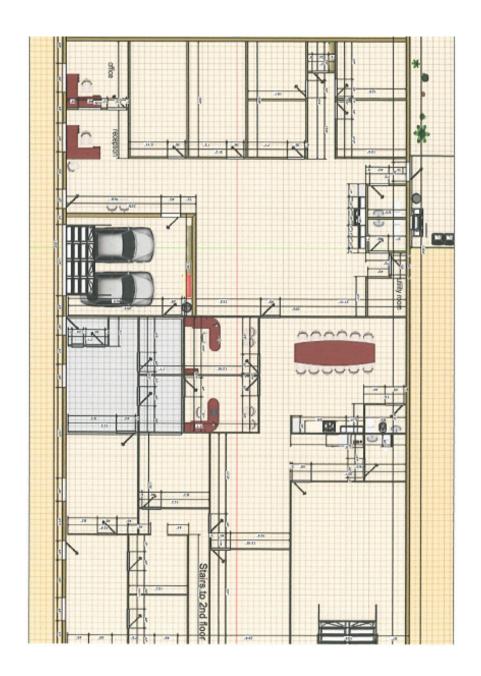

### **Property Features**

- Suite size: 6,360 sq. ft. (60' x 106')
- Nice, professional office space in growing Brookings, SD
- Space is fully built-out, move-in ready
- Dedicated surface parking
- Building signage
- Located in active professional business park
- Prime lease term ends 7/31/2022