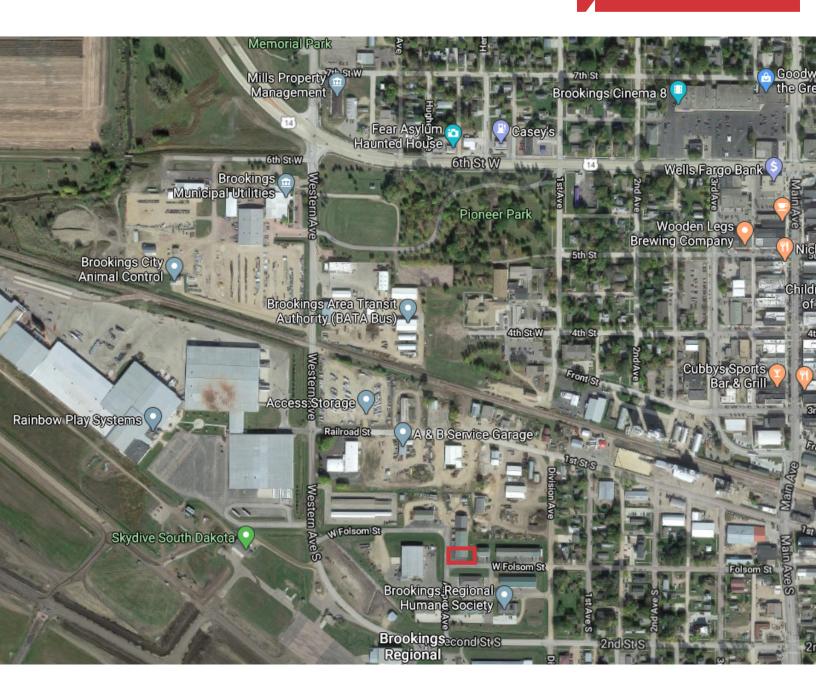

### **BCS** Brookings Office

147, 149, 151 Airport Road, Brookings, SD 57006

#### Location

- Located in Brookings, South Dakota
- Brookings is home to South Dakota State University, Daktronics, 3M, Bel Brands, Larson

Gregg Brown, MBA, SIOR +1 605 444 7103 Office +1 605 906 0394 Cell gbrown@naisiouxfalls.com