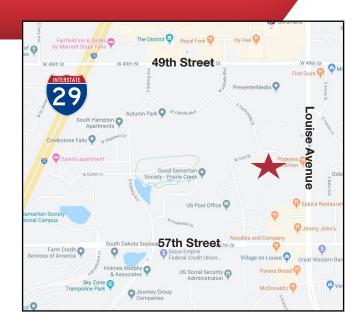

#### Location

- Located off of Louise Avenue on 53rd Street
- Area neighbors include: Fiserv, USPS, Spezia, Pomegranate Market, Sioux Falls Federal Credit Union, Jimmy Johns, Qdoba, Popeye's