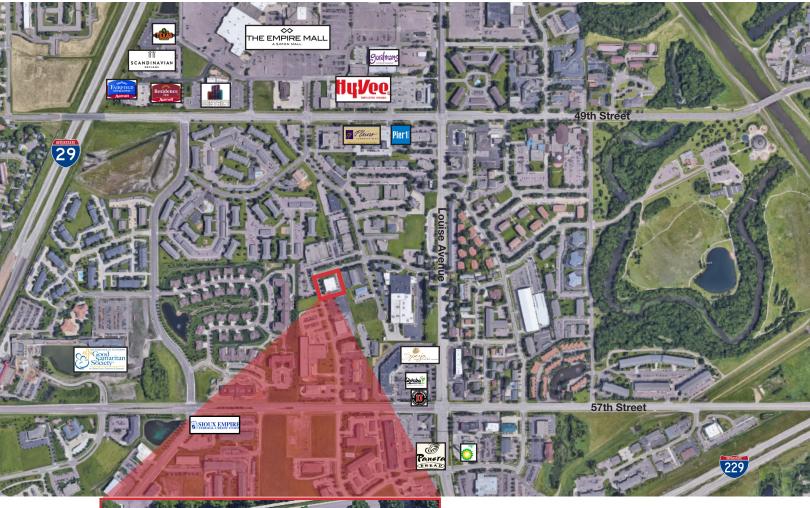

#### Location

- Located off of Louise Avenue on 53rd Street
- Area neighbors include: Fiserv, USPS, Spezia, Pomegranate Market, Sioux Falls Federal Credit Union, Jimmy Johns, Qdoba, Popeye's