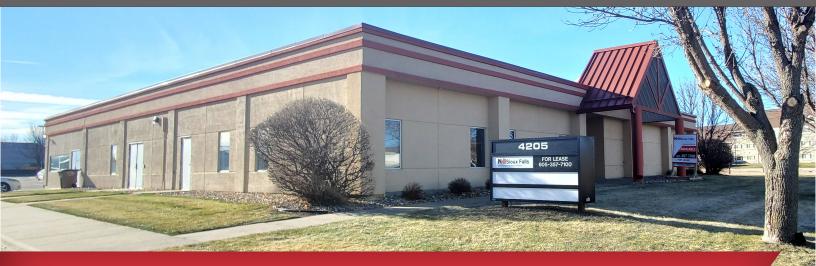

### 2,715 SF Office Space

4205 W. 53rd Street, Suite 200

Sioux Falls, SD 57106

### **Property Features**

• Suite size: 2,715 sq. ft.

Available immediately

Paved parking: 98 spaces

• Monument & suite signage

Zoning: I-1

Year built: 1997

Dedicated suite entrance from parking lot