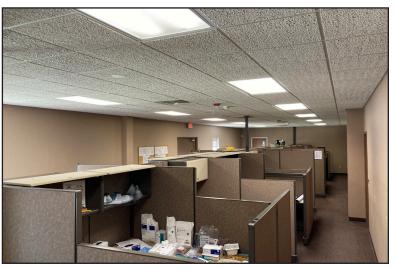

### **Property Features**

• Suite size: 2,715 sq. ft.

Available immediately

Paved parking: 98 spaces

• Monument & suite signage

Zoning: I-1

Year built: 1997

Dedicated suite entrance from parking lot