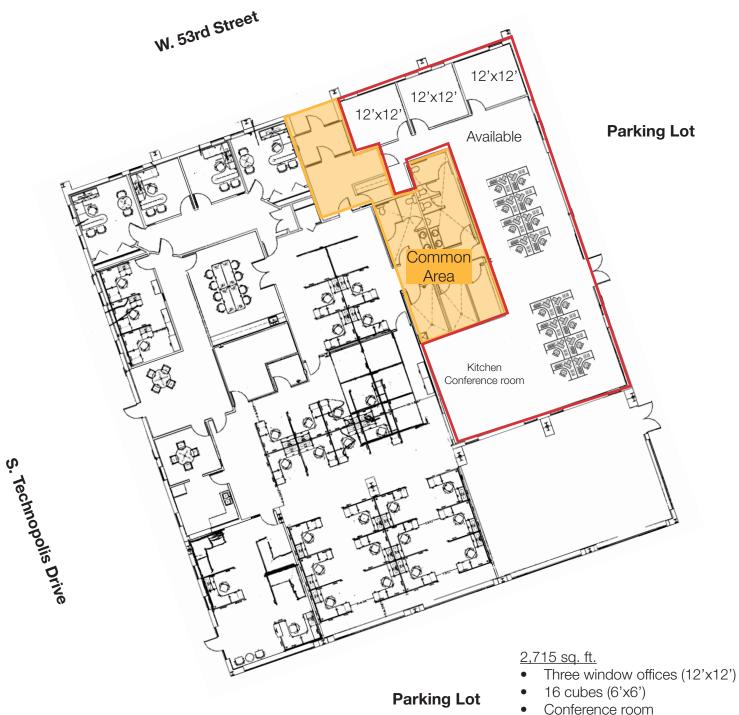

### 2,715 SF Office Space

4205 W. 53rd Street, Suite 200

Sioux Falls, SD 57106

### **Property Features**

• Suite size: 2,715 sq. ft.

Available immediately

Paved parking: 98 spaces

• Monument & suite signage

Zoning: I-1

Year built: 1997

Dedicated suite entrance from parking lot