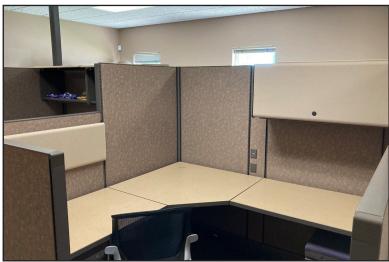

### **Property Features**

• Suite size: 2,715 sq. ft.

Available immediately

Paved parking: 98 spaces

• Monument & suite signage

Zoning: I-1

Year built: 1997

Dedicated suite entrance from parking lot