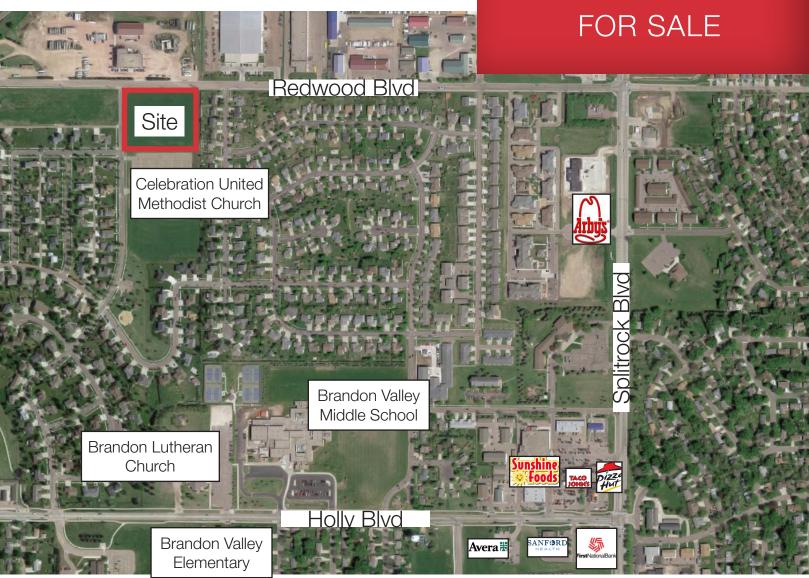

## Location

- Located just south of I-90 in Brandon, SD
- Area neighbors include: Celebration United Methodist Church, Gates Corporation, Tall Grass Park, walk to Brandon Valley Elementary & Middle Schools