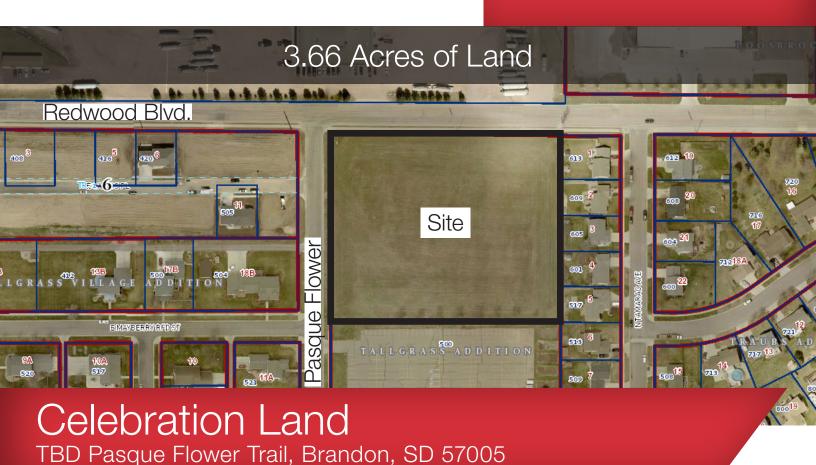

## **Property Features**

- Rare in-fill development opportunity
- Approximate Lot dimensions are:
  - -Redwood Blvd frontage Approximately 460 linear feet -Pasque Flower frontage Approximately 370 linear feet
- Approximately 159,310 SF or 3.66+/- acres
- Ownership is obtaining a survey and replatting land into its own separate parcel, tax ID and address
- Zoned R-1, single family homes