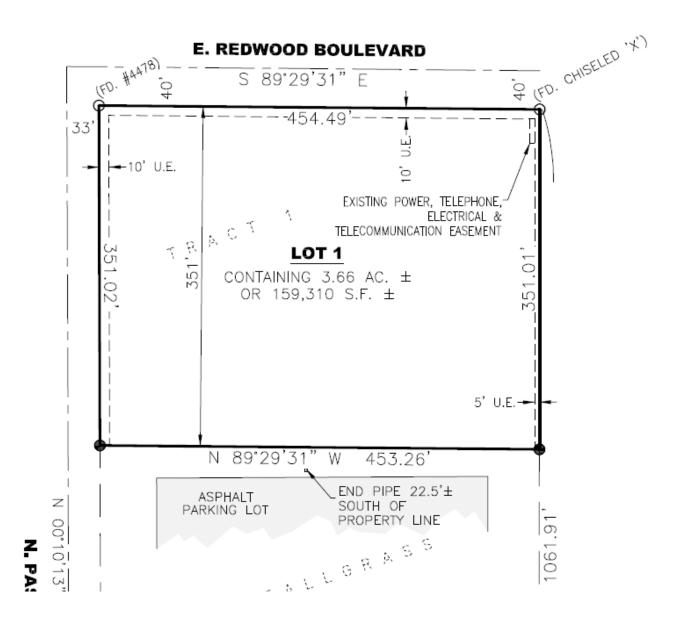

## **Property Features**

- Rare in-fill development opportunity
- Approximate Lot dimensions are:
  - -Redwood Blvd frontage Approximately 460 linear feet -Pasque Flower frontage Approximately 370 linear feet
- Approximately 159,310 SF or 3.66+/- acres
- Ownership is obtaining a survey and replatting land into its own separate parcel, tax ID and address
- Zoned R-1, single family homes