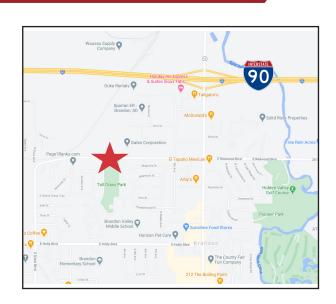

## Location

- Located just south of I-90 in Brandon, SD
- Area neighbors include: Celebration United Methodist Church, Gates Corporation, Tall Grass Park, walk to Brandon Valley Elementary & Middle Schools