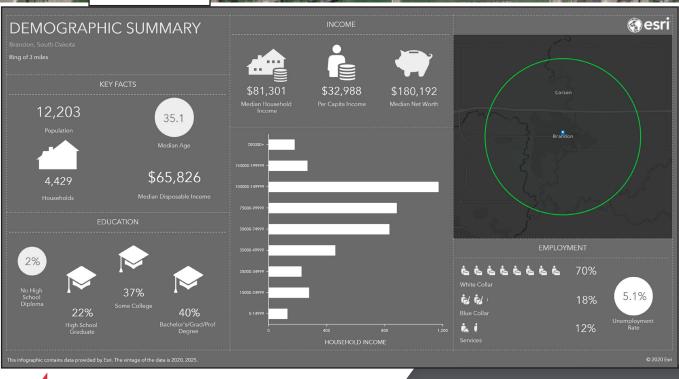

## Location

- Located just south of I-90 in Brandon, SD
- Area neighbors include: Celebration United Methodist Church, Gates Corporation, Tall Grass Park, walk to Brandon Valley Elementary & Middle Schools