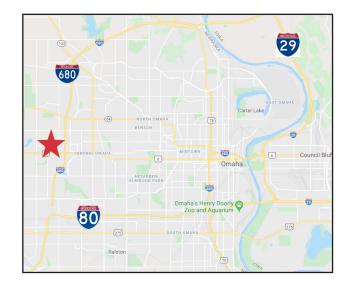

#### Location

 Located just west of the I-680 & Maple Street interchange in Omaha, NE

 Area neighbors include: Maplewood Lanes, Maple Shopping Center, McDonald's, Family Fare Supermarket

Dale Zomer Senior Vice President