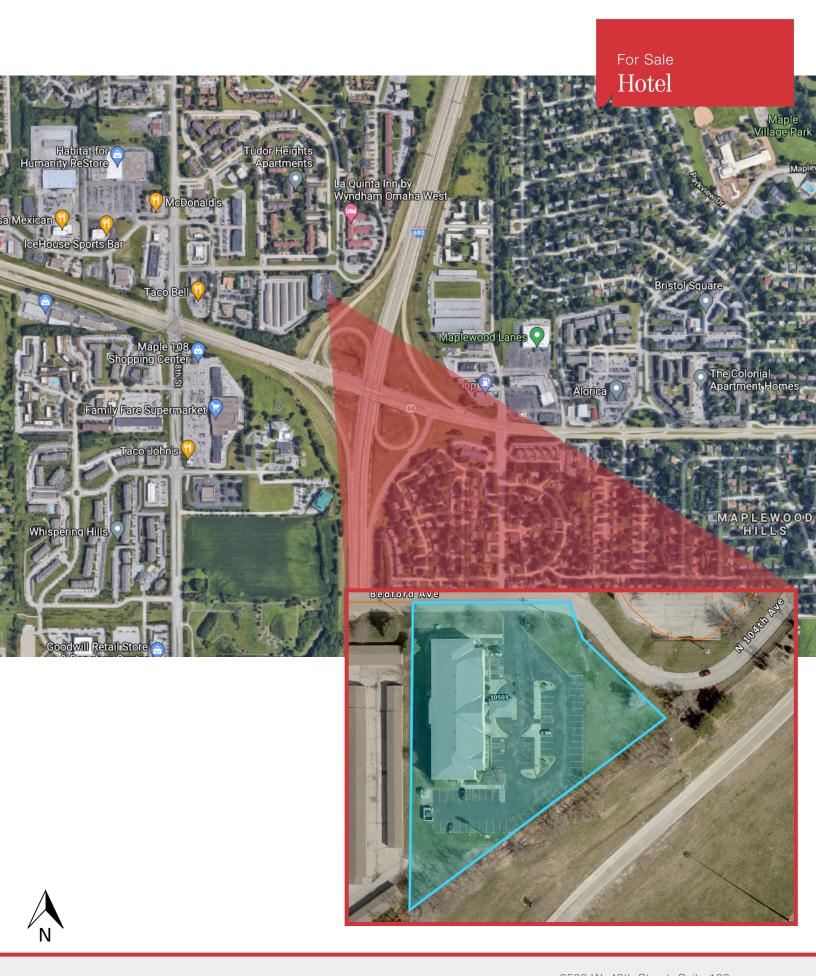

# Comfort Suites by Choice Hotels

10503 Bedford Avenue, Omaha, NE 68134

### Property Features

• 66 room hotel

• Building size: 39,032 sq. ft.

Lot size: 1.96 acres

Paved, on-site parking

Annual occupancy: 40%

ADR: \$62.41

Projected 2021 Revenue: \$800,000

#### Location

 Located just west of the I-680 & Maple Street interchange in Omaha, NE

 Area neighbors include: Maplewood Lanes, Maple Shopping Center, McDonald's, Family Fare Supermarket

Dale Zomer Senior Vice President