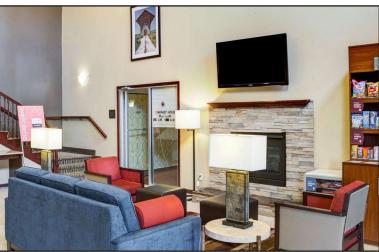

### Property Features

• 66 room hotel

• Building size: 39,032 sq. ft.

Lot size: 1.96 acres

Paved, on-site parking

Annual occupancy: 40%

ADR: \$62.41

Projected 2021 Revenue: \$800,000