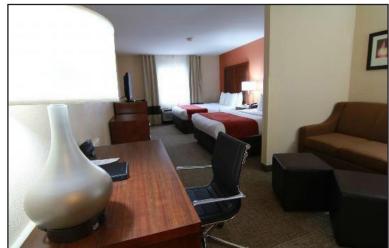

### Property Features

• 66 room hotel

• Building size: 39,032 sq. ft.

Lot size: 1.96 acres

Paved, on-site parking

Annual occupancy: 40%

ADR: \$62.41

Projected 2021 Revenue: \$800,000