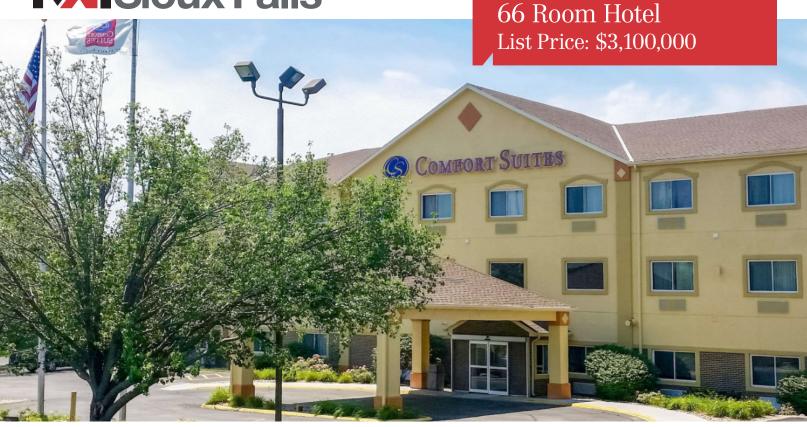

# Comfort Suites by Choice Hotels

10503 Bedford Avenue, Omaha, NE 68134

### Property Features

• 66 room hotel

• Building size: 39,032 sq. ft.

Lot size: 1.96 acres

Paved, on-site parking

Annual occupancy: 40%

ADR: \$62.41

Projected 2021 Revenue: \$800,000

#### Pricing

List price: \$3,100,000 (\$46,900/ key)2020 Real Estate Taxes: \$60,652.28

Financials available upon request