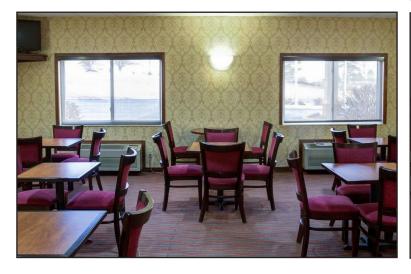

### Property Features

• 66 room hotel

• Building size: 39,032 sq. ft.

Lot size: 1.96 acres

Paved, on-site parking

Annual occupancy: 40%

ADR: \$62.41

Projected 2021 Revenue: \$800,000