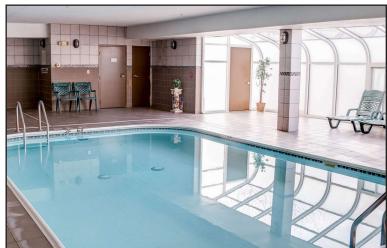

### Property Features

• 66 room hotel

• Building size: 39,032 sq. ft.

Lot size: 1.96 acres

Paved, on-site parking

Annual occupancy: 40%

ADR: \$62.41

Projected 2021 Revenue: \$800,000