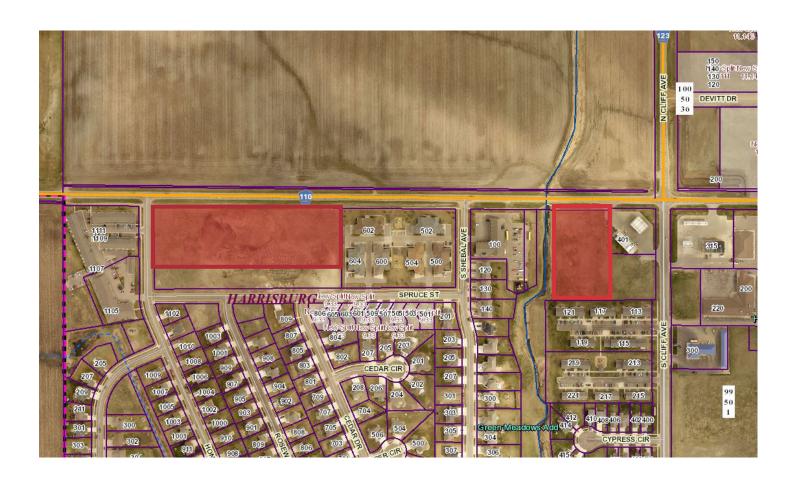

### **Property Features**

- Lot 1 size: 4.24 acres (approx. 184,694 sq. ft.)
- Lot 2 size: 1.05 acres (approx. 45,738 sq. ft.)
- Lot 4 size: 1.05 acres (approx. 45,738 sq. ft.)
- Currently zoned: Municipality
  - Lot 1 in process to be zoned General Business

#### Location

- Located near the SW corner of Willow Street and Cliff Avenue
- Area neighbors include: Casey's General Store, Harrisburg High School, Subway, Fareway Foods, Dollar General

Craig Hagen, CCIM, SIOR +1 605 444 7115 direct +1 605 310 4227 cell chagen@naisiouxfalls.com