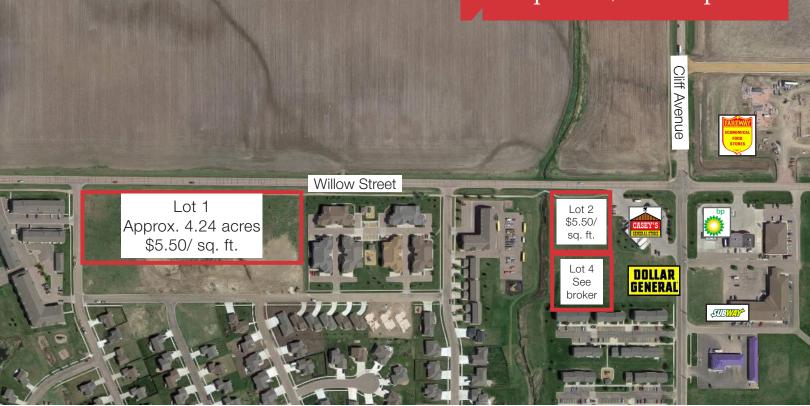

### **Property Features**

- Lot 1 size: 4.24 acres (approx. 184,694 sq. ft.)
- Lot 2 size: 1.05 acres (approx. 45,738 sq. ft.)
- Lot 4 size: 1.05 acres (approx. 45,738 sq. ft.)
- Currently zoned: Municipality
  - Lot 1 in process to be zoned General Business

#### **Pricing**

- List Price: \$5.50 per sq. ft.
- Real estate taxes: TBD

#### Location

- Located near the SW corner of Willow Street and Cliff Avenue
- Area neighbors include: Casey's General Store, Harrisburg High School, Subway, Fareway Foods, Dollar General

Craig Hagen, CCIM, SIOR +1 605 444 7115 direct +1 605 310 4227 cell chagen@naisiouxfalls.com