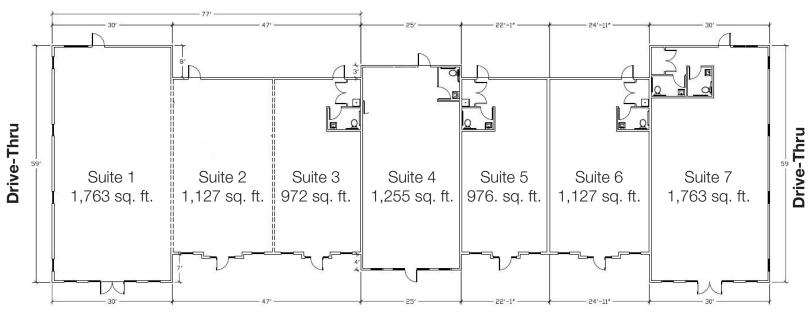

### **Property Features**

**Delivering November 2021** 

9,104 sq. ft. retail center with 7 suites

Suite sizes range from 985 - 1,792 sq. ft.

End caps with drive-thru capability

Building and monument signage 14'- 16' ceilings