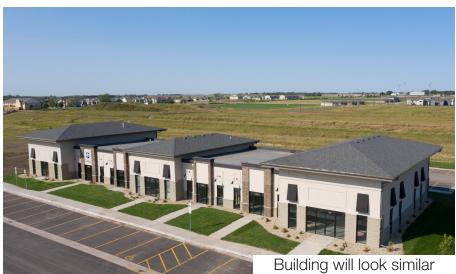

### **Property Features**

**Delivering November 2021** 

9,104 sq. ft. retail center with 7 suites

Suite sizes range from 985 - 1,792 sq. ft.

End caps with drive-thru capability

Building and monument signage 14'- 16' ceilings