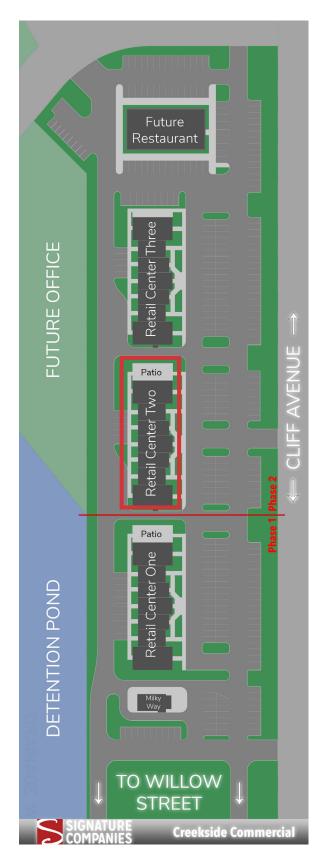

### **Property Features**

**Delivering November 2021** 

9,104 sq. ft. retail center with 7 suites

Suite sizes range from 985 - 1,792 sq. ft.

End caps with drive-thru capability

Building and monument signage 14'- 16' ceilings

#### Location

- Located in the fastest growing community in South Dakota. 229 Single Family homes to be built in Creekside. In addition, there will be 37 villas and 47 townhome units for sale within the development.
- Just north of the intersection of Cliff Ave. & Willow Street in Harrisburg, SD
- 2020 Cars Per Day:
  - -Willow Street: 5,591
- -Cliff Avenue: 4,924
- Area neighbors include: B&G Milkyway, Fareway, Ace Hardware, Sanford Health, Lewis Drug, Harrisburg Family Dental, Edward Jones, Evolve Chiropractic, RightQuote, Serenity Nail Spa