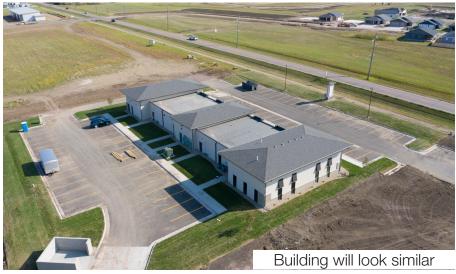

### **Property Features**

**Delivering November 2021** 

9,104 sq. ft. retail center with 7 suites

Suite sizes range from 985 - 1,792 sq. ft.

End caps with drive-thru capability

Building and monument signage 14'- 16' ceilings