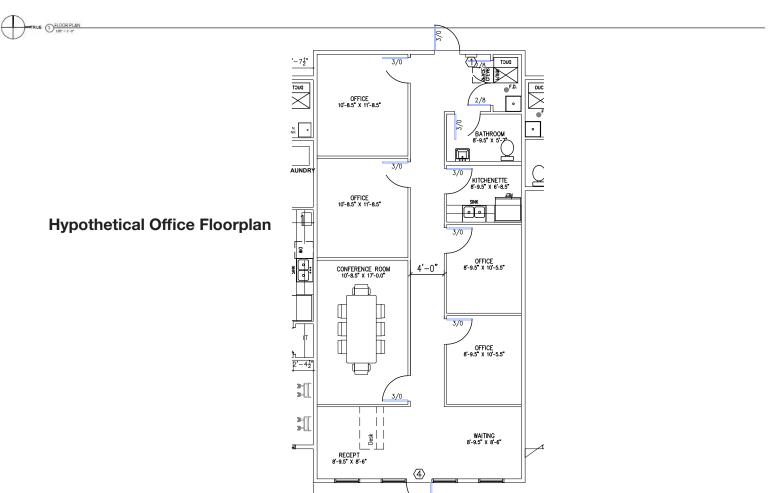

N - In-line units: \$15.50/ sq. ft. NNN

Estimated NNN: \$4.50/ sq. ft.

#### Location

- Located in the fastest growing community in South Dakota. 229 Single Family homes to be built in Creekside. In addition, there will be 37 villas and 47 townhome units for sale within the development.
- Just north of the intersection of Cliff Ave. & Willow Street in Harrisburg, SD
- 2020 Cars Per Day:
  - -Willow Street: 5,591
- -Cliff Avenue: 4,924
- Area neighbors include: B&G Milkyway, Fareway, Ace Hardware, Sanford Health, Lewis Drug, Harrisburg Family Dental, Edward Jones, Evolve Chiropractic, RightQuote, Serenity Nail Spa



For more information.

Gregg Brown, MBA, SIOR

+1 605 906 0394 • gbrown@naisiouxfalls.com

Marcus Mahlen, CCIM

+1 605 228 9744 • mmahlen@naisiouxfalls.com

### FOR LEASE





TENANT BAY 4
TOTAL: 1,255 SQ. FT.
1/8" Scale



## FOR LEASE











2500 W. 49th Street Suite 100 Sioux Falls, SD 57105 +1 605 357 7100 naisiouxfalls.com

## FOR LEASE