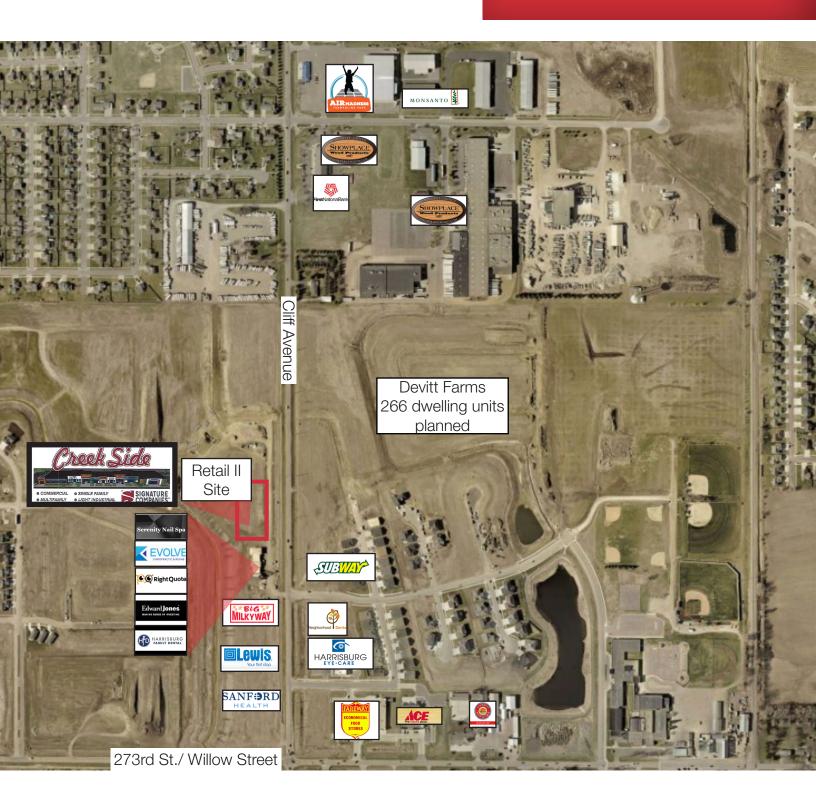

#### Location

- Located in the fastest growing community in South Dakota. 229 Single Family homes to be built in Creekside. In addition, there will be 37 villas and 47 townhome units for sale within the development.
- Just north of the intersection of Cliff Ave. & Willow Street in Harrisburg, SD
- 2020 Cars Per Day:
  - -Willow Street: 5,591
- -Cliff Avenue: 4,924
- Area neighbors include: B&G Milkyway, Fareway, Ace Hardware, Sanford Health, Lewis Drug, Harrisburg Family Dental, Edward Jones, Evolve Chiropractic, RightQuote, Serenity Nail Spa