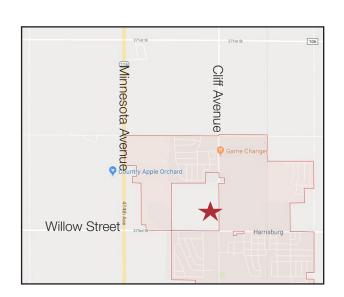

#### Location

- Located in the fastest growing community in South Dakota. 229 Single Family homes to be built in Creekside. In addition, there will be 37 villas and 47 townhome units for sale within the development.
- Just north of the intersection of Cliff Ave. & Willow Street in Harrisburg, SD
- 2020 Cars Per Day:
  - -Willow Street: 5,591
- -Cliff Avenue: 4,924
- Area neighbors include: B&G Milkyway, Fareway, Ace Hardware, Sanford Health, Lewis Drug, Harrisburg Family Dental, Edward Jones, Evolve Chiropractic, RightQuote, Serenity Nail Spa