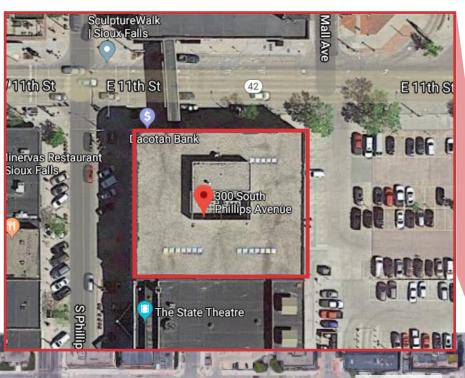

### Phillips Centre - L2

300 S. Phillips Avenue, Sioux Falls, SD 57104

#### Location

- Located in the heart of downtown Sioux Falls
- Co-tenants include: Dacotah Bank, Woods Fuller, Junior Achievement
- Across the street from Minerva's

Craig Hagen, CCIM, SIOR +1 605 444 7115 Office +1 605 310 4227 Cell