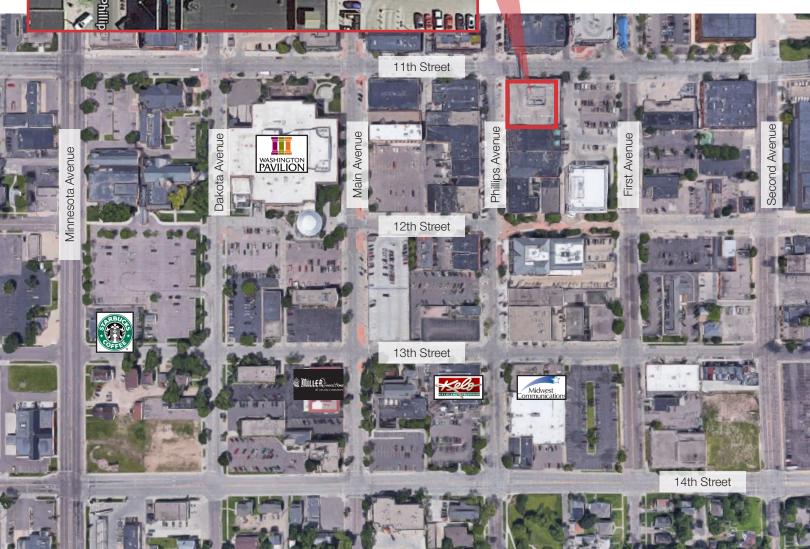

### Phillips Centre - L2

300 S. Phillips Avenue, Sioux Falls, SD 57104

#### Location

- Located in the heart of downtown Sioux Falls
- Co-tenants include: Dacotah Bank, Woods Fuller, Junior Achievement
- Across the street from Minerva's

Craig Hagen, CCIM, SIOR +1 605 444 7115 Office +1 605 310 4227 Cell