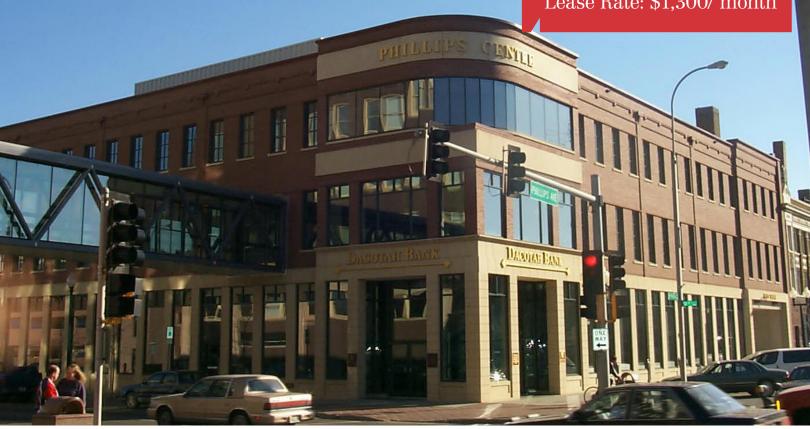

### Phillips Centre - L2

300 S. Phillips Avenue, Sioux Falls, SD 57104

#### **Property Features**

- Professional office space available in the heart of downtown Sioux Falls in Phillips Centre
- Suite size: 1,500 sq. ft.
- Reception area, five private offices, conference room, break room and work area
- Lower level space
- Common area restrooms
- Elevator
- Skywalk to 1st Avenue Parking Ramp and Shriver Square
- Landlord has master lease for parking in city ramp at a discounted rate

#### Price

Lease rate: \$1,300/ month gross