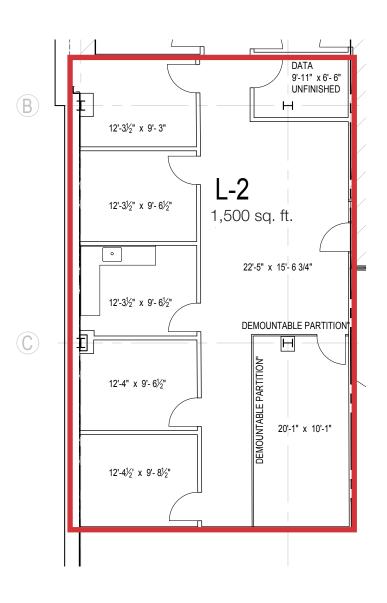

#### **Property Features**

- Professional office space available in the heart of downtown Sioux Falls in Phillips Centre
- Suite size: 1,500 sq. ft.
- Reception area, five private offices, conference room, break room and work area
- Lower level space
- Common area restrooms
- Elevator
- Skywalk to 1st Avenue Parking Ramp and Shriver Square
- Landlord has master lease for parking in city ramp at a discounted rate