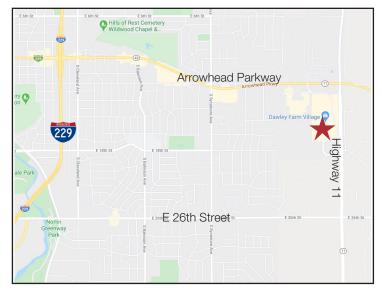

#### Location

- Located in Dawley Farm Village, with easy access to Veterans Parkway/ Highway 100
- Area neighbors include: Kohls, Target, Ashely Furniture, Burlington, PetSmart, Menards, Century Theatres, Dakota Vision, Glo Hotel
- 2019 Veterans Parkway traffic count: 9,100 vpd