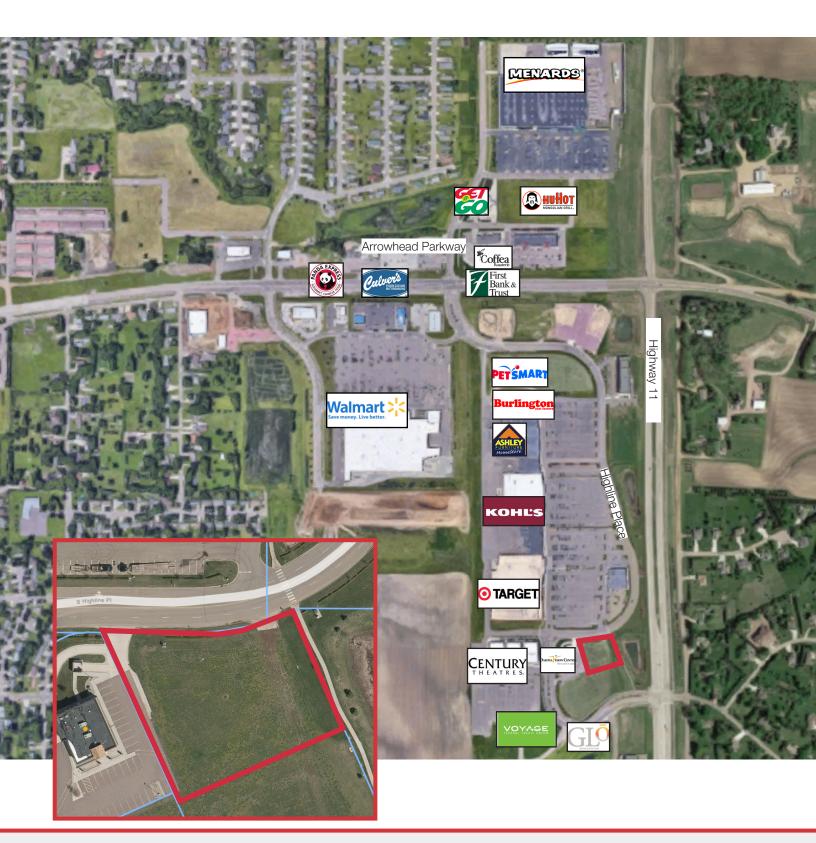

#### Location

- Located in Dawley Farm Village, with easy access to Veterans Parkway/ Highway 100
- Area neighbors include: Kohls, Target, Ashely Furniture, Burlington, PetSmart, Menards, Century Theatres, Dakota Vision, Glo Hotel
- 2019 Veterans Parkway traffic count: 9,100 vpd