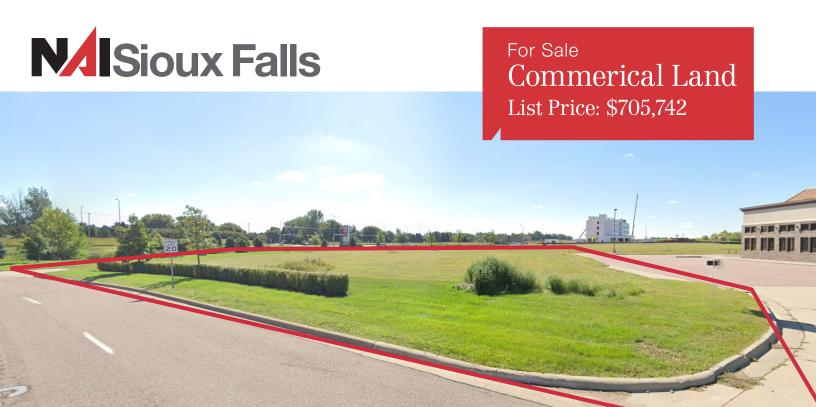

# Dawley Farm Land

1028 S. Highline Place, Sioux Falls, SD 57110

## Pricing

• List price: \$705,742 (\$15.75/ sq. ft.)

• 2019 Real Estate Taxes: \$10,712.10

## For Sale Commerical Land

# For Sale Commerical Land