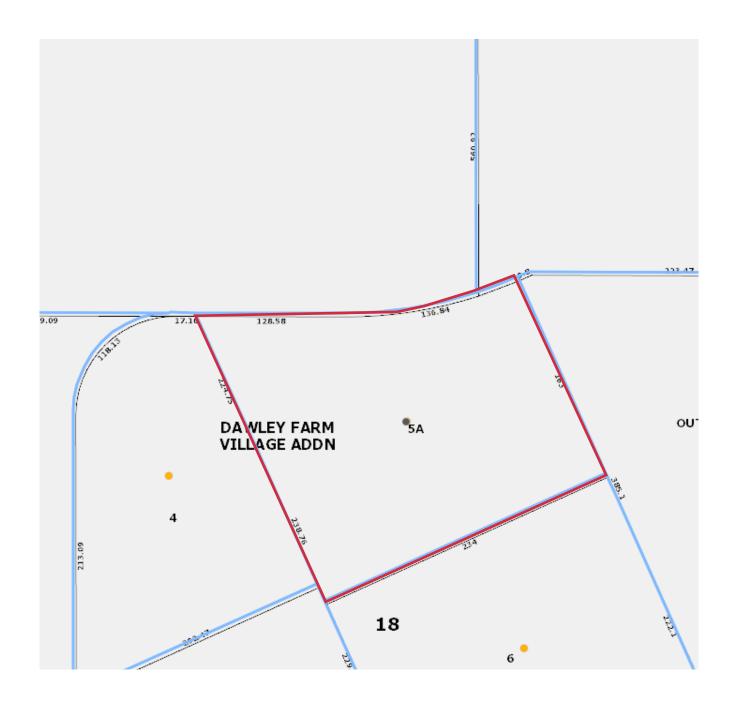

### **Property Features**

• Lot size: 1.03 acres (44,809 sq. ft.)

• Zoning: C-4 - Regional - Commercial