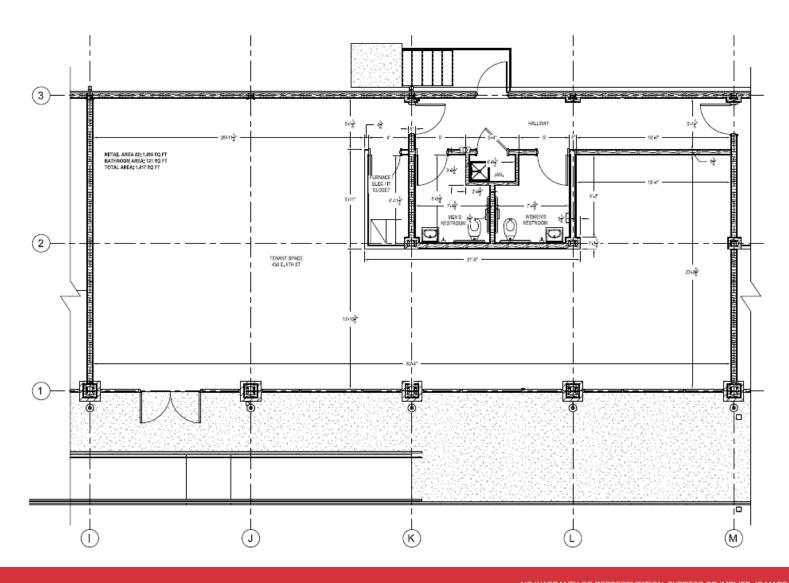

### )( )R PI A

East Bank Depot 430 E. 8th Street Sioux Falls, SD 57104

#### AVAILABILITY

Suite 2 : 1,617 sq. ft.Lease term: 5+ years

Lease rate: \$25.00/ sq. ft. NNN

• Estimated NNN expenses: \$4.00/ sq. ft.

• Build out allowance: \$25.00/ sq. ft.

East Bank Depot 430 E. 8th Street Sioux Falls, SD 57104