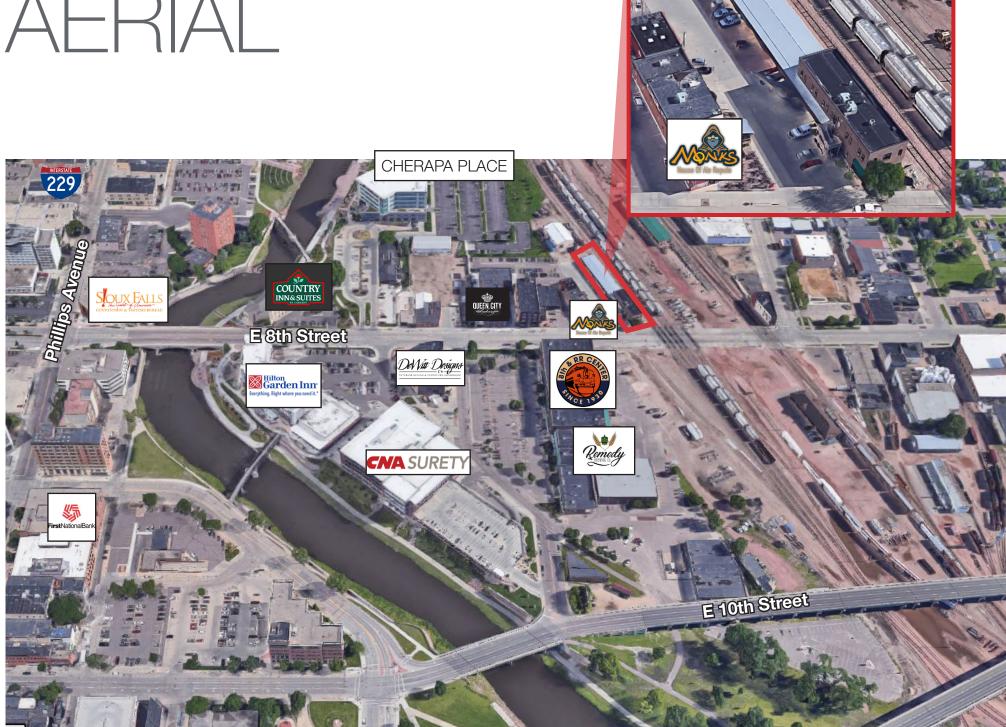

- Area neighbors include: Monks House of Ale Repute, 8th & Rail Road, Holiday Inn City Center, Hilton Garden Inn, Cherapa Place, Queen City Bakery, CNA Surety, Sioux Falls Arts Council, Country Inn and Suites, Arch of Dreams, Levitt Shell
- Building tenants: Christopherson, Anderson, Paulson & Fideler, LLP, Covert Artisan Ales, Heyer Engineering, Inc.