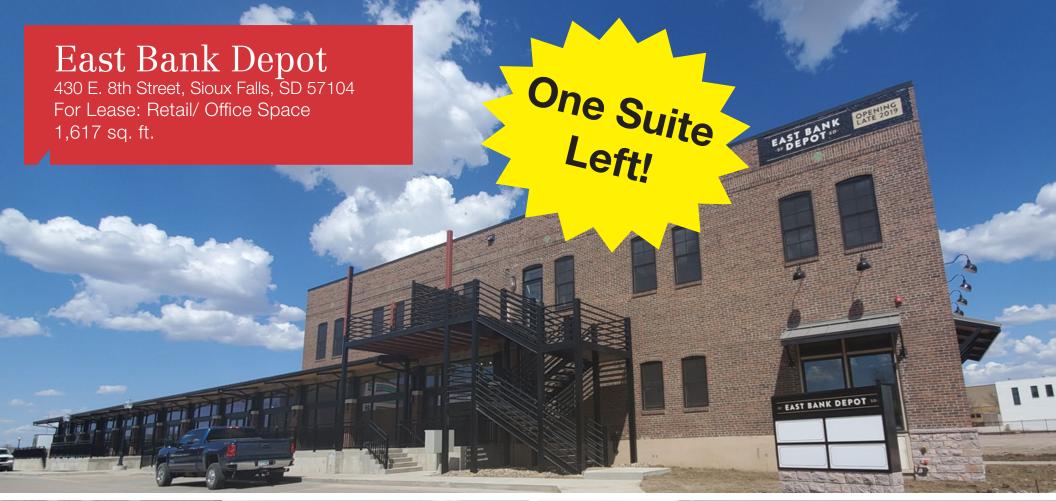

# AMENITIES

Introducing the East Bank Depot, a mixed-use retail, office, and living redevelopment of a former freight warehouse along the repurposed rail yard at 424 East 8th Street. The East Bank Depot offers approximately 6,300 square feet of retail/office space along the lower level for up to four unique spaces and two finely-appointed, residential lofts above with elevated patios. Delivered in January 2020.

#### AVAILABILITY

Suite 2 : 1,617 sq. ft.Lease term: 5+ years

Lease rate: \$25.00/ sq. ft. NNN

• Estimated NNN expenses: \$4.00/ sq. ft.

• Build out allowance: \$25.00/ sq. ft.

East Bank Depot 430 E. 8th Street Sioux Falls, SD 57104