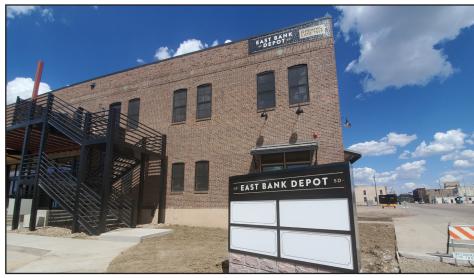

# AMENITIES

Introducing the East Bank Depot, a mixed-use retail, office, and living redevelopment of a former freight warehouse along the repurposed rail yard at 424 East 8th Street. The East Bank Depot offers approximately 6,300 square feet of retail/office space along the lower level for up to four unique spaces and two finely-appointed, residential lofts above with elevated patios. Delivered in January 2020.

- Area neighbors include: Monks House of Ale Repute, 8th & Rail Road, Holiday Inn City Center, Hilton Garden Inn, Cherapa Place, Queen City Bakery, CNA Surety, Sioux Falls Arts Council, Country Inn and Suites, Arch of Dreams, Levitt Shell
- Building tenants: Christopherson, Anderson, Paulson & Fideler, LLP, Covert Artisan Ales, Heyer Engineering, Inc.