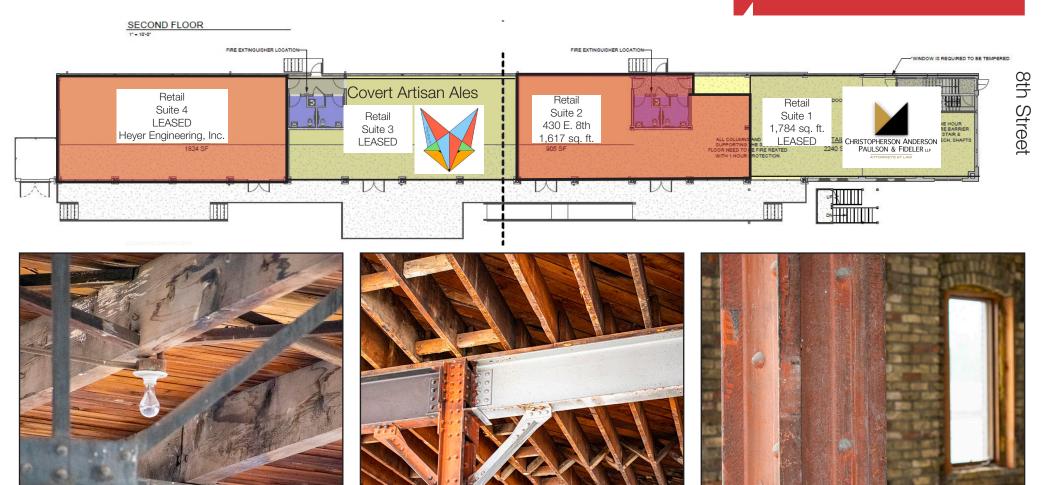

# FLOOR PLANS

East Bank Depot 430 E. 8th Street Sioux Falls, SD 57104

- Area neighbors include: Monks House of Ale Repute, 8th & Rail Road, Holiday Inn City Center, Hilton Garden Inn, Cherapa Place, Queen City Bakery, CNA Surety, Sioux Falls Arts Council, Country Inn and Suites, Arch of Dreams, Levitt Shell
- Building tenants: Christopherson, Anderson, Paulson & Fideler, LLP, Covert Artisan Ales, Heyer Engineering, Inc.