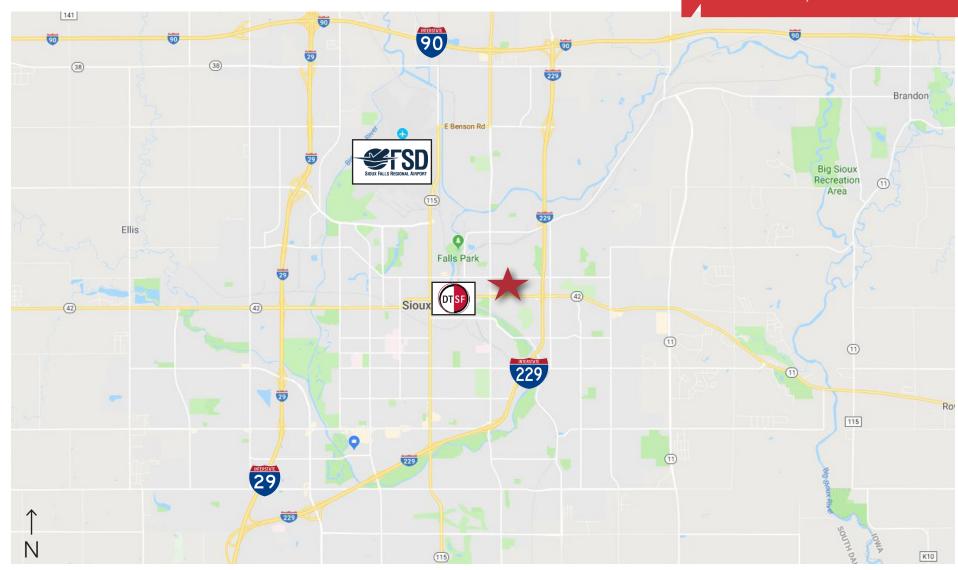

#### AREA MAP

East Bank Depot 430 E. 8th Street Sioux Falls, SD 57104

Transit Distances

3.5 Miles **I-90** 

1.5 Miles **I-229** 

4.25 Miles **1-29** 

5 Miles **Airport** 

.25 Miles **Downtown** 