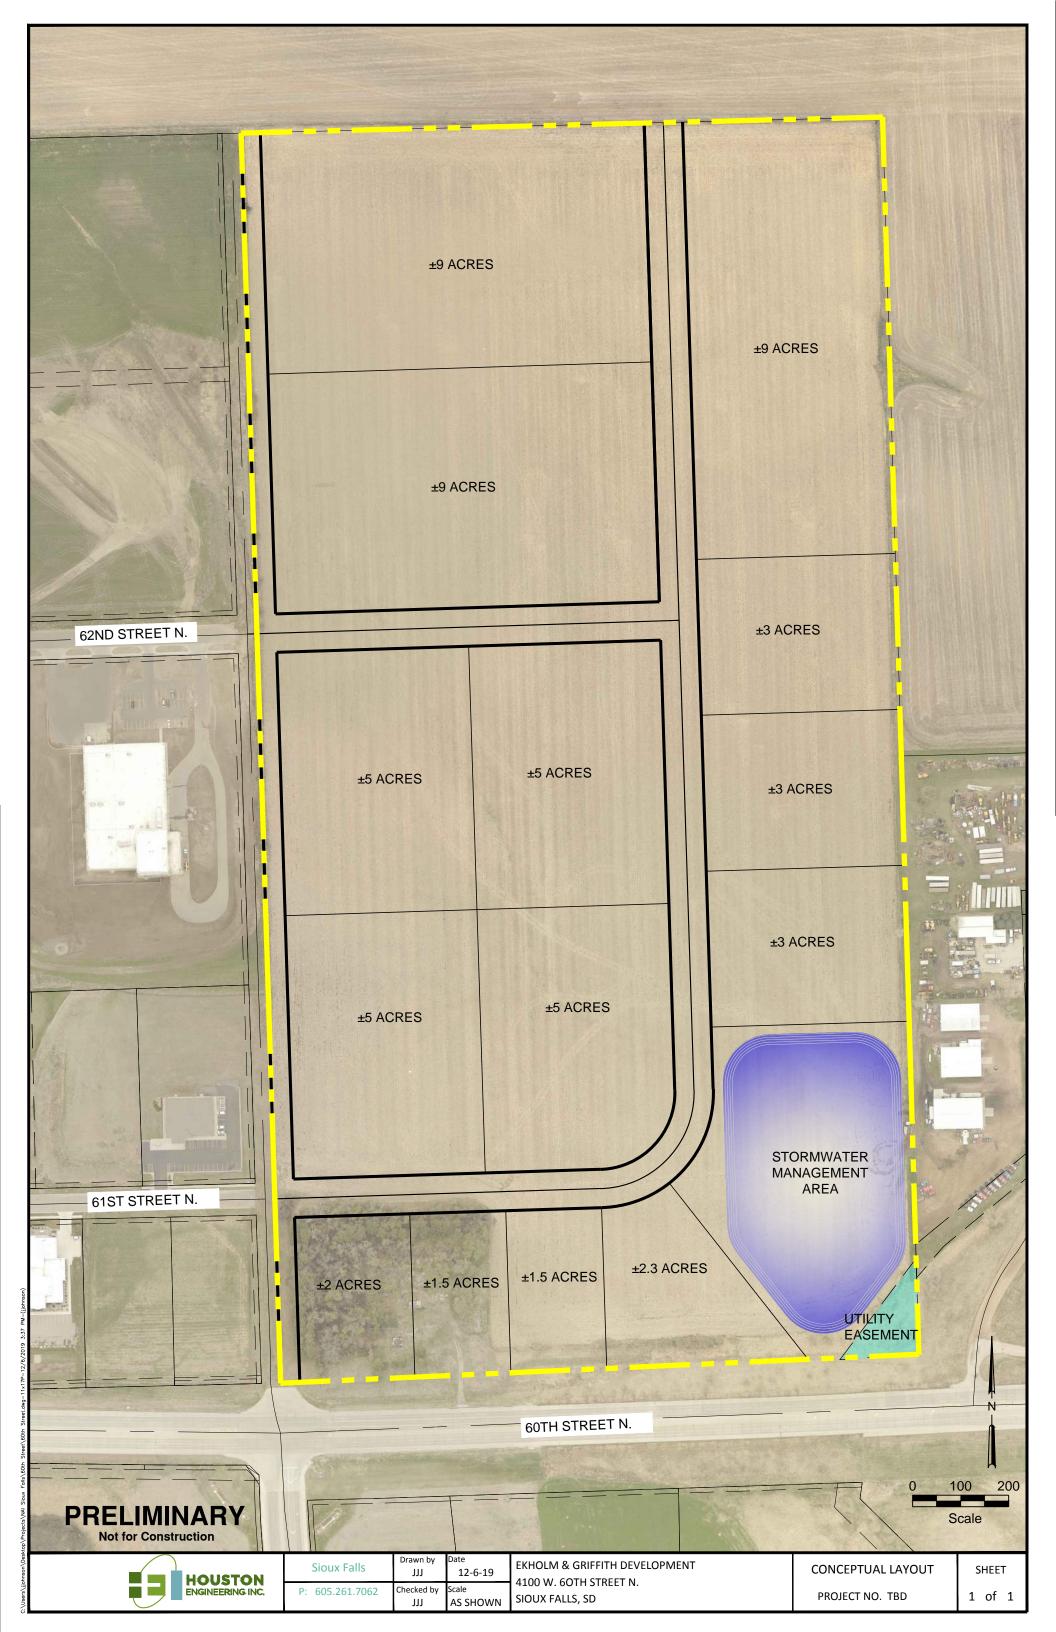

#### FEATURES

- Development land close to the I-90 & I-29 interchange
- Land size: 78.75 acres (+/- 3,430,350 sq. ft.)
- Zoning: C-4 Commercial

### PRICING

- List price: \$2.48/ sq. ft. (\$8,507,268)
- Real Estate Taxes: \$3,966.78