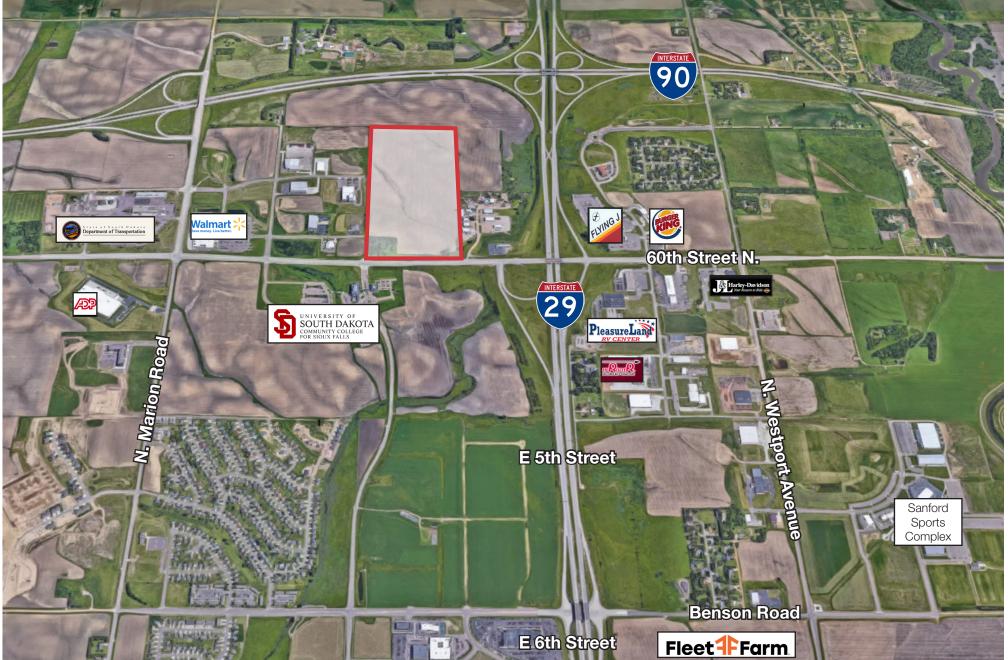

#### FEATURES

- Development land close to the I-90 & I-29 interchange
- Land size: 78.75 acres (+/- 3,430,350 sq. ft.)
- Zoning: C-4 Commercial

### LOCATION

- Located just east of popular northwest Sioux Falls
  Walmart
- Area neighbors include: USD Community College for Sioux Falls, Walmart, Sioux Empire Development Park, Titan Machinery, Northstar Grill and Pub, South Dakota Department of Transportation
- Close proximity to the Sanford Sports Complex, Premier Bankcard, Midcontinent, Esurance
- 10,400 vehicles per day on 60th Street

# AREA MAP

Ekholm & Griffith 4100 W. 60th Street N. Sioux Falls, SD 57107

### AERIAL