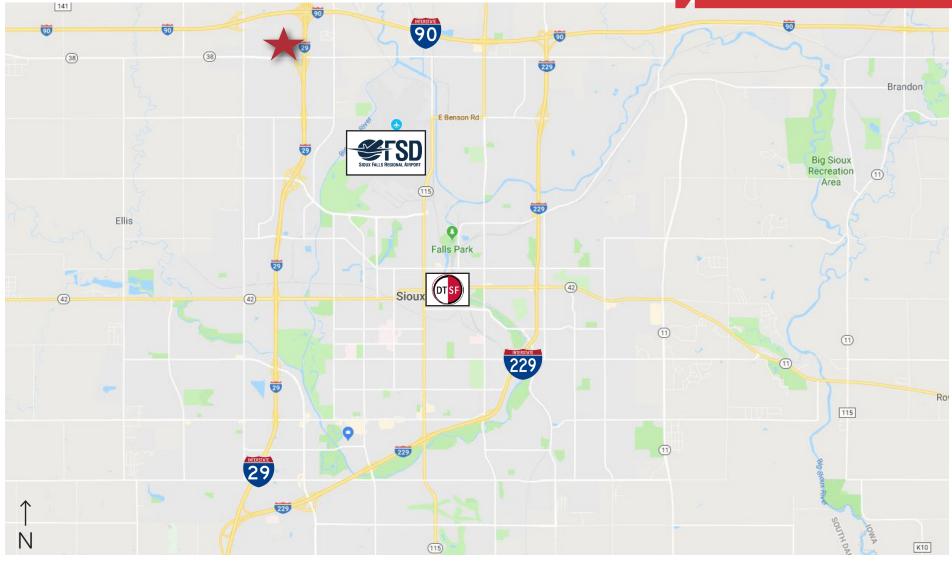

n
- Close proximity to the Sanford Sports Complex, Premier Bankcard, Midcontinent, Esurance
- 10,400 vehicles per day on 60th Street

**NalSioux Falls** 



NO WARRANTY OR REPRESENTATION, EXPRESS OR IMPLIED, IS MADE AS TO THE ACCURACY OF THE INFORMATION CONTAINED HEREIN, AND THE SAME IS SUBMITTED SUBJECT TO ERRORS, OMISSIONS, CHANGE OF PRICE, RENTAL OR OTHER CONDITIONS, PRIOR SALE, LEASE OR FINANCING, OR WITHDRAWAL WITHOUT NOTICE, AND OF ANY SPECIAL LISTING CONDITIONS IMPOSED BY OUR PRINCIPALS NO WARRANTIES OR REPRESENTATIONS ARE MADE AS TO THE CONDITION OF THE PROPERTY OR ANY HAZARDS CONTAINED THEREIN ARE ANY TO BE IMPLIED.



## DEMOGRAPHICS

#### Ekholm & Griffith 4100 W. 60th Street N. Sioux Falls, SD 57107



# AREA MAP

Ekholm & Griffith 4100 W. 60th Street N. Sioux Falls, SD 57107





### AERIAL