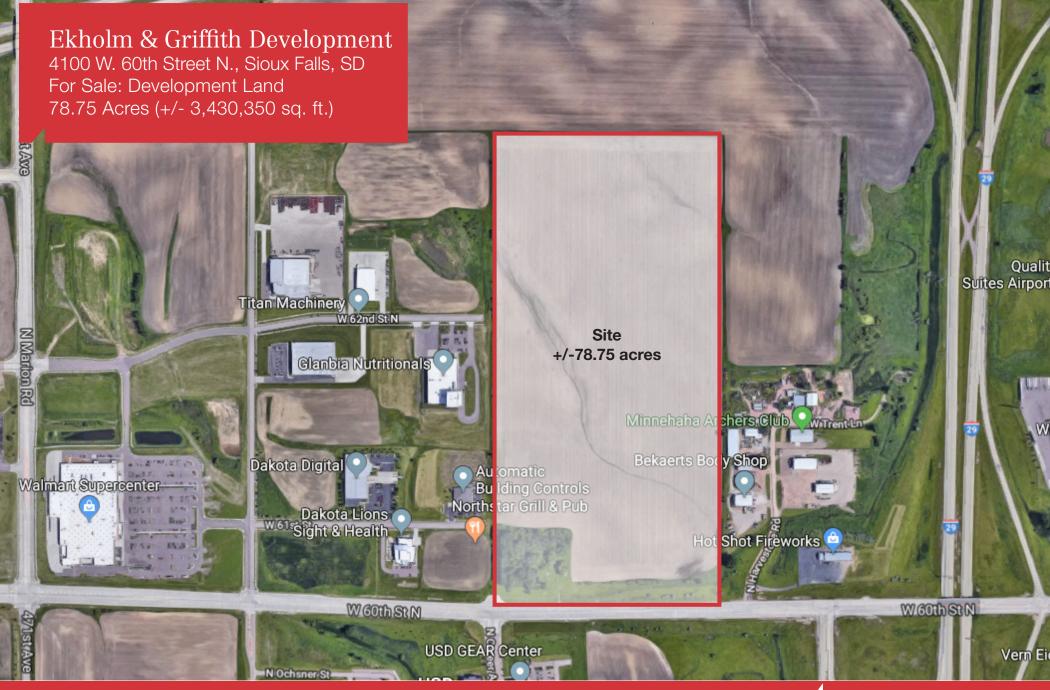

#### FEATURES

- Development land close to the I-90 & I-29 interchange
- Land size: 78.75 acres (+/- 3,430,350 sq. ft.)
- Zoning: C-4 Commercial

### LOCATION

- Located just east of popular northwest Sioux Falls
  Walmart
- Area neighbors include: USD Community College for Sioux Falls, Walmart, Sioux Empire Development Park, Titan Machinery, Northstar Grill and Pub, South Dakota Department of Transportation
- Close proximity to the Sanford Sports Complex, Premier Bankcard, Midcontinent, Esurance
- 10,400 vehicles per day on 60th Street

### AERIAL