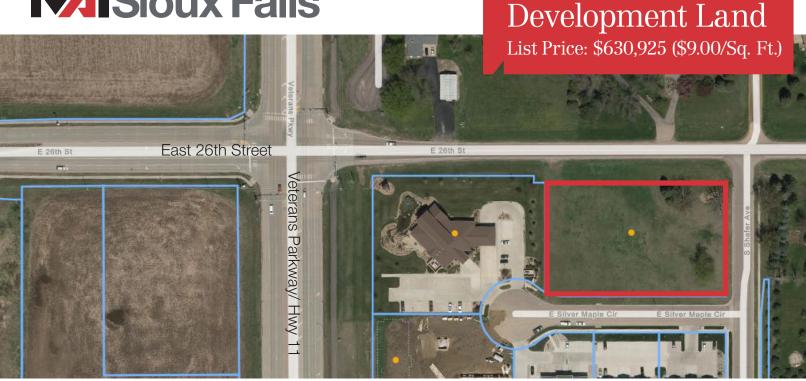

## Silver Maple Circle Land

6200 E. Silver Maple Circle, Sioux Falls, SD

### **Property Features**

- Lot size: 70,132 sq. ft. (1.61 acres)
- Approximately 334' of frontage on E. 26th Street and 210' of frontage on Shafer Avenue
- Excellent parcel for commercial use small office park development
- Zoning: C-2
- Easy access to Hwy 11 and E. 26th Street
- Proposed rendering for a10,048 sq. ft., 4 tenant office building

### Pricing

- List price: \$630,925 (\$9.00/ sq. ft.)
- 2017 Real Estate Taxes:\$8,613.71

#### Location

- Easy access to Highway 11 and E. 26th Street
- Area neighbors include: Dawley Farms, Rosa Parks Elementary, First Dakota National Bank, Tallgrass Wealth Management, Copper Creek Development
- 2017 traffic count on Veterans Parkway: 11,400 vpd