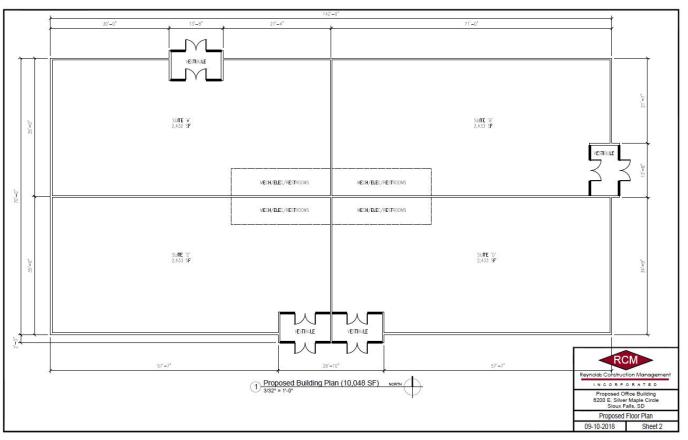

### **Property Features**

- Lot size: 70,132 sq. ft. (1.61 acres)
- Approximately 334' of frontage on E. 26th Street and 210' of frontage on Shafer Avenue
- Excellent parcel for commercial use small office park development
- Zoning: C-2
- Easy access to Hwy 11 and E. 26th Street
- Proposed rendering for a10,048 sq. ft., 4 tenant office building