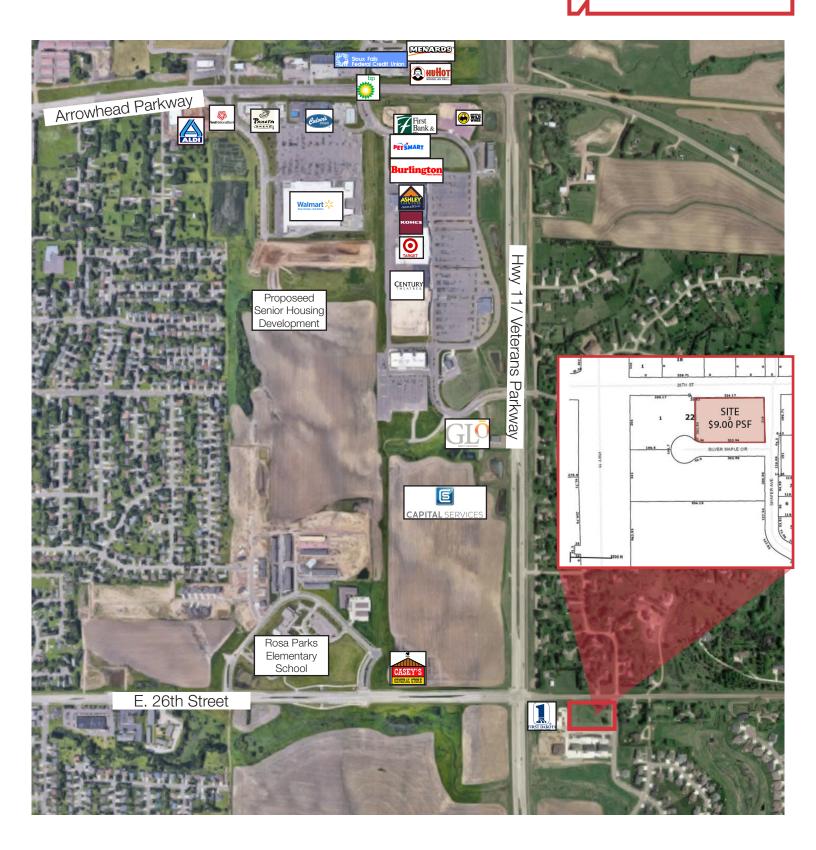

#### Location

- Easy access to Highway 11 and E. 26th Street
- Area neighbors include: Dawley Farms, Rosa Parks Elementary, First Dakota National Bank, Tallgrass Wealth Management, Copper Creek Development
- 2017 traffic count on Veterans Parkway: 11,400 vpd