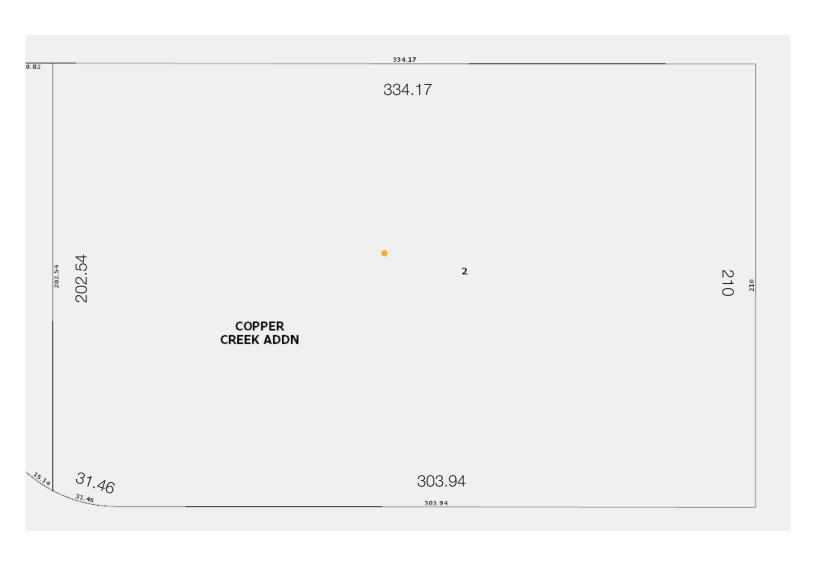

### **Property Features**

- Lot size: 70,132 sq. ft. (1.61 acres)
- Approximately 334' of frontage on E. 26th Street and 210' of frontage on Shafer Avenue
- Excellent parcel for commercial use small office park development
- Zoning: C-2
- Easy access to Hwy 11 and E. 26th Street
- Proposed rendering for a10,048 sq. ft., 4 tenant office building