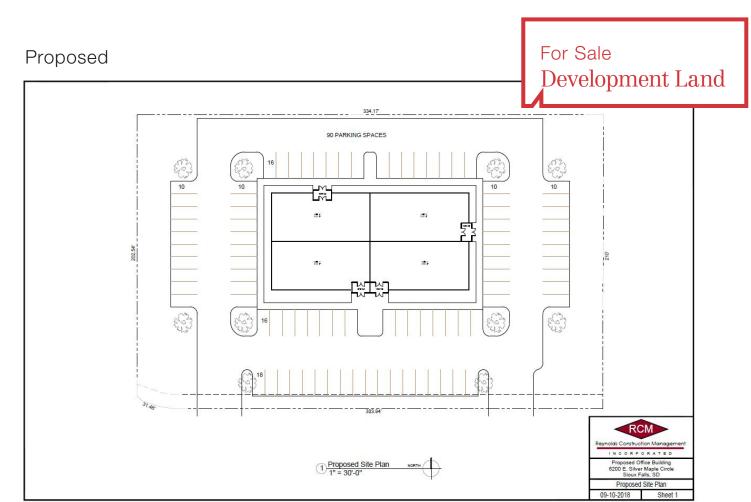

### **Property Features**

- Lot size: 70,132 sq. ft. (1.61 acres)
- Approximately 334' of frontage on E. 26th Street and 210' of frontage on Shafer Avenue
- Excellent parcel for commercial use small office park development
- Zoning: C-2
- Easy access to Hwy 11 and E. 26th Street
- Proposed rendering for a10,048 sq. ft., 4 tenant office building