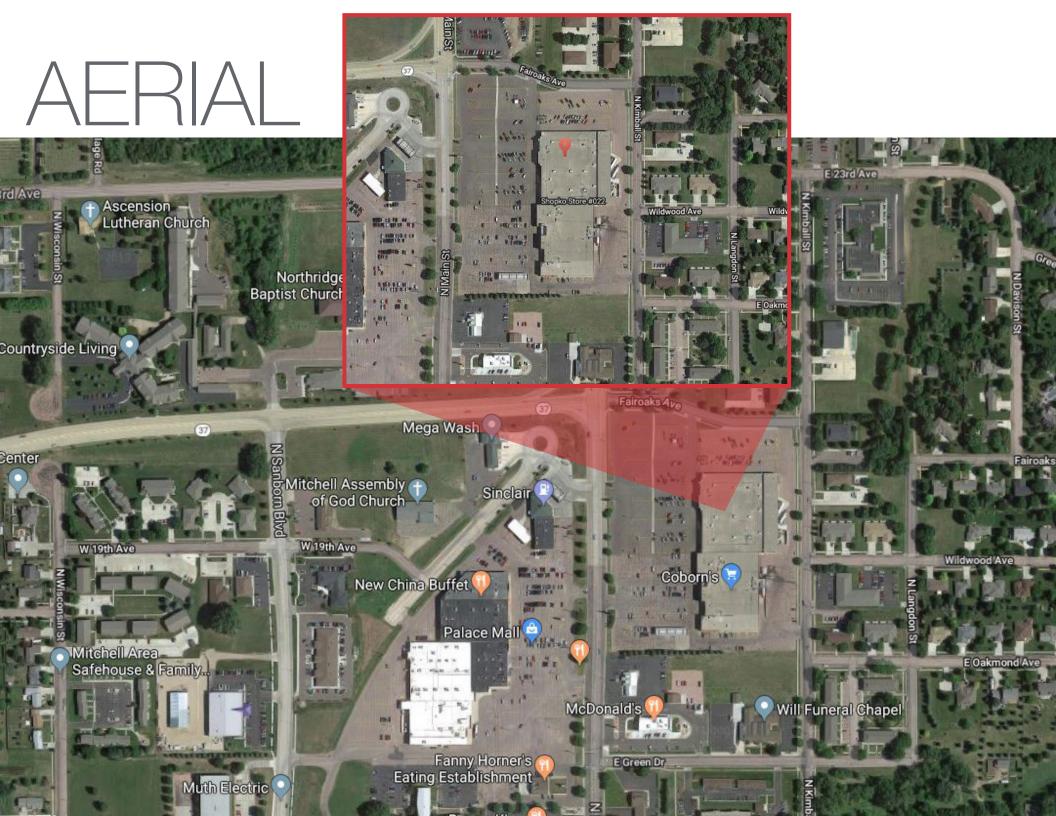

# AERIAL

The Mitchell retail market is considered to be steady growth of its retail sector.

This property is located on a significant travel route to the rural market area to the North of Mitchell. As was Shopko's general Method of Operation however, this location was considered to be self-supporting, and in this case, the only option for the northern tier of the market for many household goods and services. It's co-tenancy with an adjoining supermarket provides continual retail shopping draw and excellent exposure to the front door of this property.