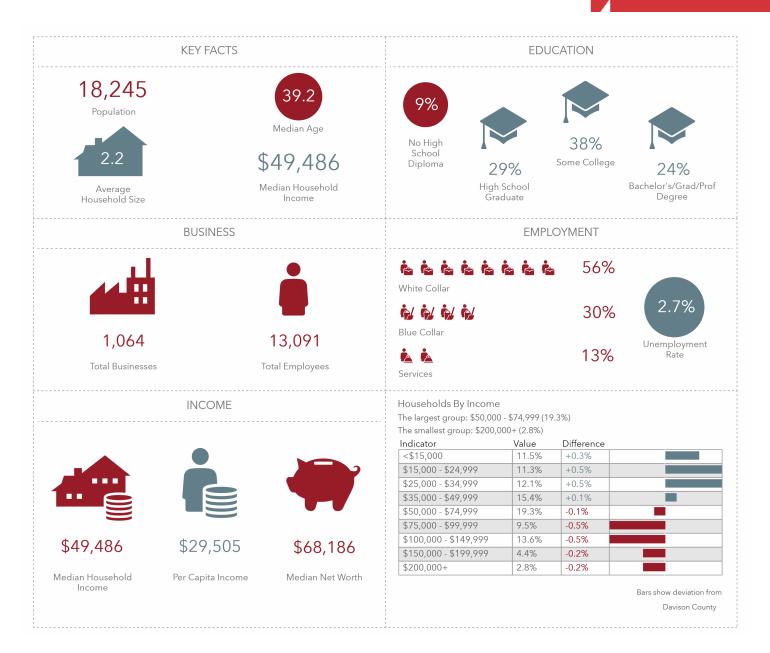

### DEMOGRAPHICS

## DEMOGRAPHICS

|                                                  | 1 mile  | 10 miles | 30 miles |
|--------------------------------------------------|---------|----------|----------|
| POPULATION                                       |         |          |          |
| 2019 Total Population                            | 7,674   | 19,872   | 34,567   |
| 2024 Total Population                            | 7,795   | 20,510   | 35,331   |
| 2019-2024 Population: Annual Growth Rate         | 0.31%   | 0.63%    | 0.44%    |
| GENERATIONS                                      |         |          |          |
| 2019 Millennial Population (Born 1981 to 1998)   | 1,918   | 4,461    | 7,131    |
| 2019 Generation X Population (Born 1965 to 1980) | 1,224   | 3,421    | 6,200    |
| 2019 Baby Boomer Population (Born 1946 to 1964)  | 1,462   | 4,313    | 8,072    |
| INCOME                                           |         |          |          |
| 2019 Average Household Income                    | 58,792  | 68,541   | 70,585   |
| 2024 Average Household Income                    | 66,099  | 78,082   | 79,929   |
| 2019 Education: High School Diploma              | 1,213   | 3,153    | 6,411    |
| 2019 Education: Bachelor's Degree                | \$677   | \$2,294  | \$3,946  |
| 2019 Education: Graduate/Professional Degree     | \$337   | \$967    | \$1,443  |
| EMPLOYMENT                                       |         |          |          |
| 2019 Employed Civilian Population Age 16+        | \$3,940 | \$10,466 | \$18,287 |
| 2019 Unemployed Population Age 16+               | \$113   | \$264    | \$384    |