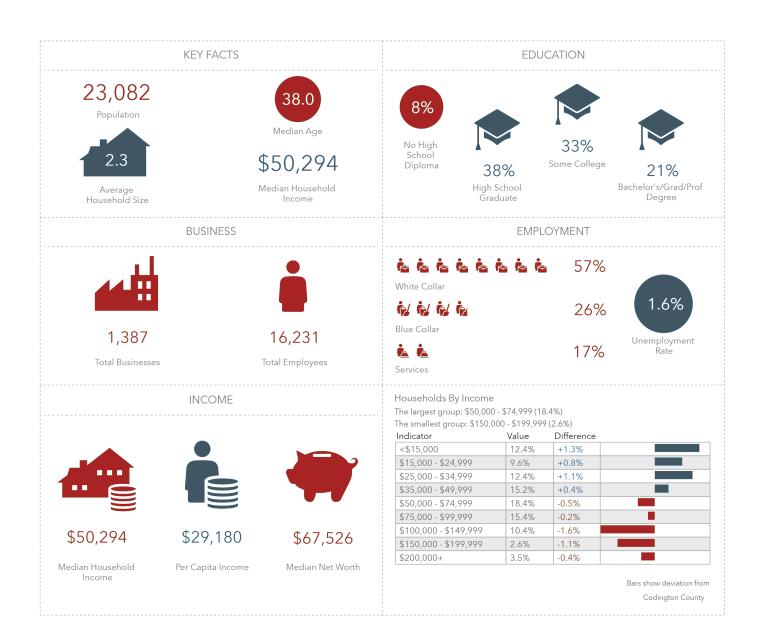

## Location

- The subject property is located on a signalized hard • corner considered to be the best location in the core retail sector of Watertown.
- Traffic count exceeds: 17,000 vpd .
- Walgreens occupies the diagonal corner with recently developed strip shopping centers on the other.
- While this location has excellent visibility and access, it • was developed to offer that access to the Watertown MSA as well as the rural markets surrounding Watertown.