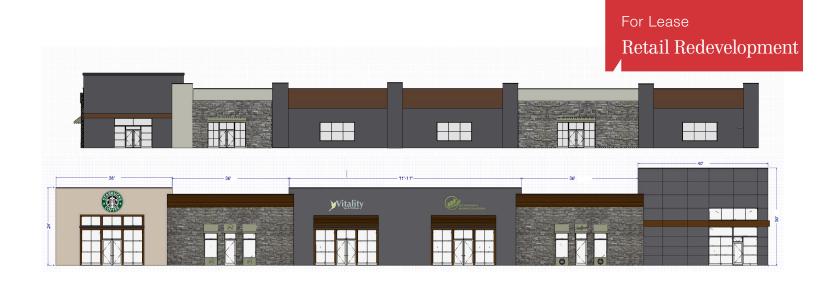

For Lease **Retail Redevelopment** List Price: \$14 - \$16/ sq. ft. NNN

## Shopko Redevelopment 700 9th Avenue SE, Watertown, SD 57201