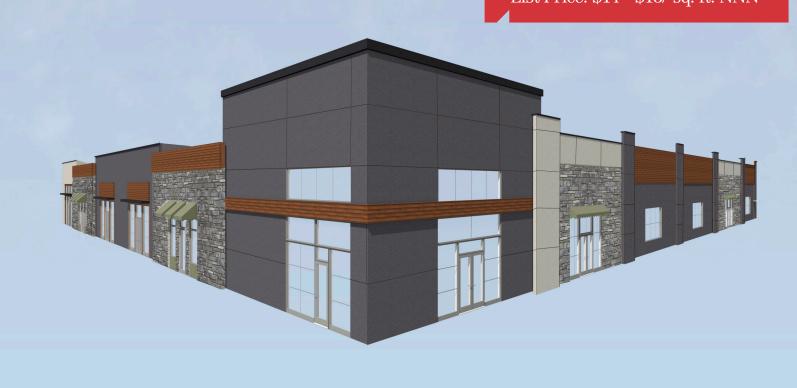

For Lease **Retail Redevelopment** List Price: \$14 - \$16/ sq. ft. NNN

## **Property Features**

- Suite sizes: +/- 2,838 4,357 sq. ft.
- Sizes to be determined
- Pylon signage

## Pricing

- Lease rate: \$14.00 \$16.00/ sq. ft. NNN
- Estimated NNN: TBD