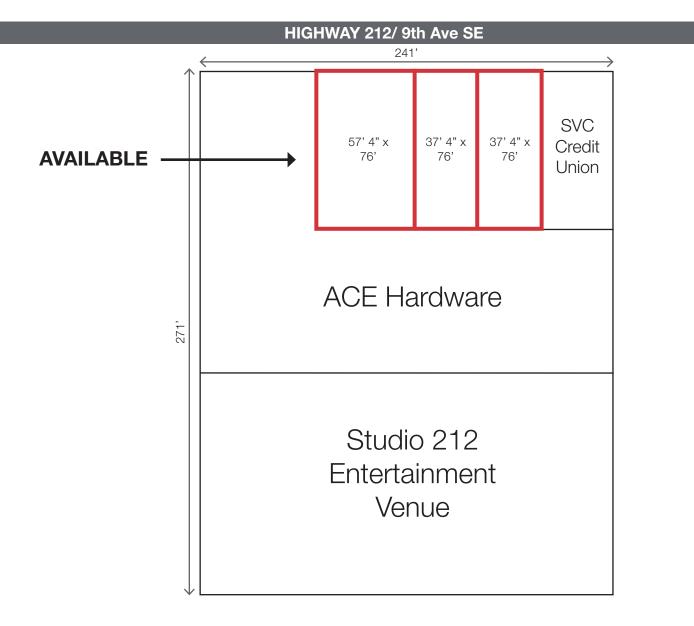

## **Property Features**

- Suite sizes: +/- 2,838 4,357 sq. ft.
- Sizes to be determined
- Pylon signage