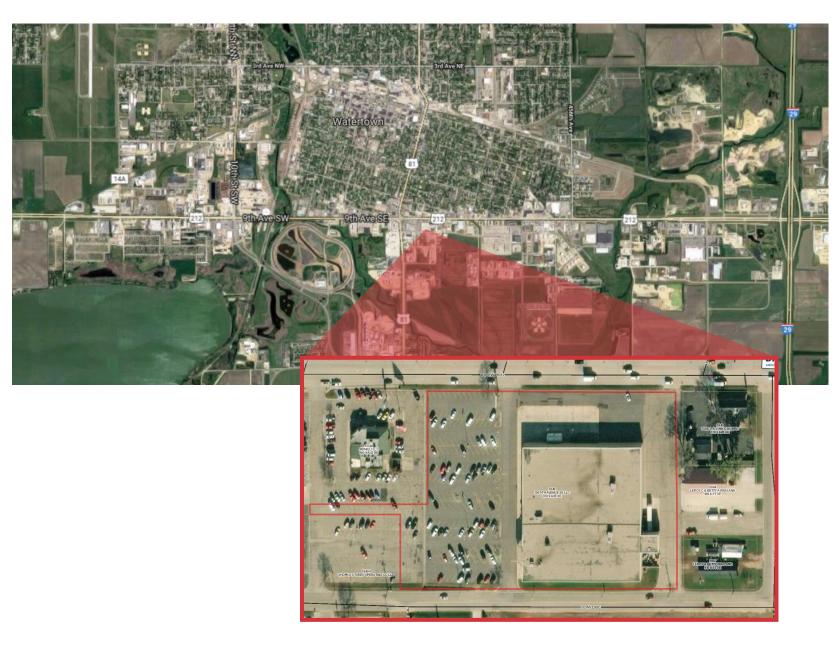

## Shopko Redevelopment 700 9th Avenue SE, Watertown, SD 57201

## **Property Features**

- Suite sizes: +/- 2,838 4,357 sq. ft.
- Sizes to be determined
- Pylon signage

## Location

- The subject property is located on a signalized hard • corner considered to be the best location in the core retail sector of Watertown.
- Traffic count exceeds: 17,000 vpd .
- Walgreens occupies the diagonal corner with recently developed strip shopping centers on the other.
- While this location has excellent visibility and access, it • was developed to offer that access to the Watertown MSA as well as the rural markets surrounding Watertown.