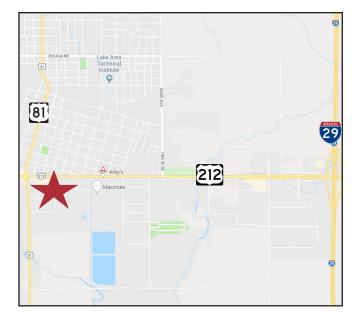

## Location

- The subject property is located on a signalized hard • corner considered to be the best location in the core retail sector of Watertown.
- Traffic count exceeds: 17,000 vpd .
- Walgreens occupies the diagonal corner with recently developed strip shopping centers on the other.
- While this location has excellent visibility and access, it • was developed to offer that access to the Watertown MSA as well as the rural markets surrounding Watertown.