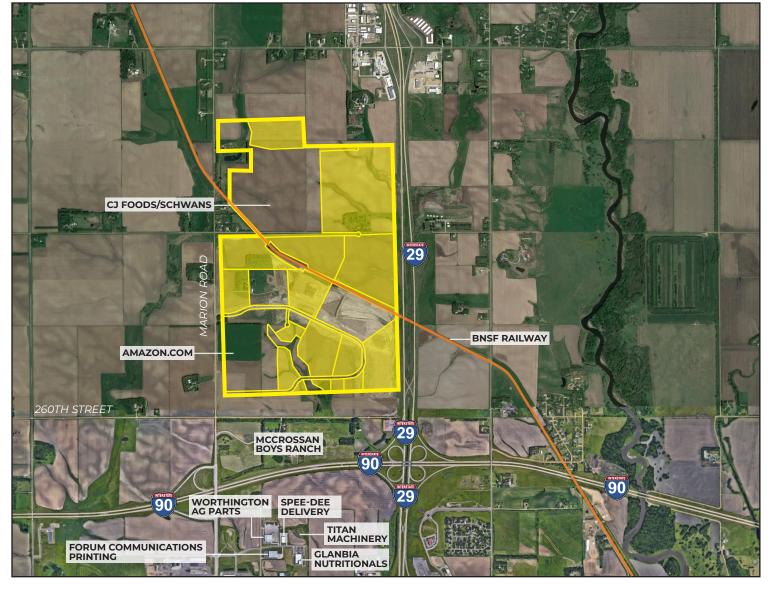

## **PROPERTY FEATURES**

- BNSF Class I rail site
- Zoned I-2
- All utilities to site
- · On-site detention (BMP) required
- BNSF Certified Site
- Xcel Energy Certified Site
- Subdividable or combined
- Existing tenants: Amazon, CJ Foods/ Schwans, Win Chill Cold Storage, Dakota Carriers, Nordica Warehouses, Tessier's Inc.
- 135 acres of available rail access

## LOCATION

- Located at intersection of I-29 & I-90
- Minutes from Sioux Falls Regional Airport (FSD)
- ~20,000 total traffic volume per day

FOR MORE INFORMATION CALL 605-223-1066

Bender Malsioux Falls