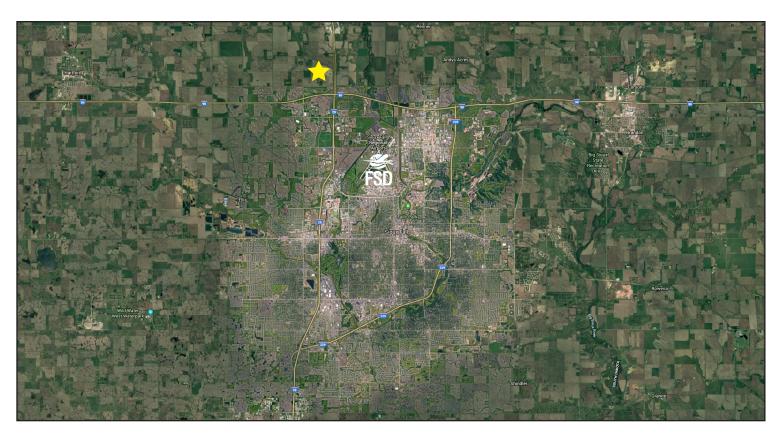

#### **LOCATION**

- Located at intersection of I-29 & I-90
- Minutes from Sioux Falls Regional Airport (FSD)
- · ~20,000 total traffic volume per day

FOR MORE INFORMATION CALL 605-223-1066