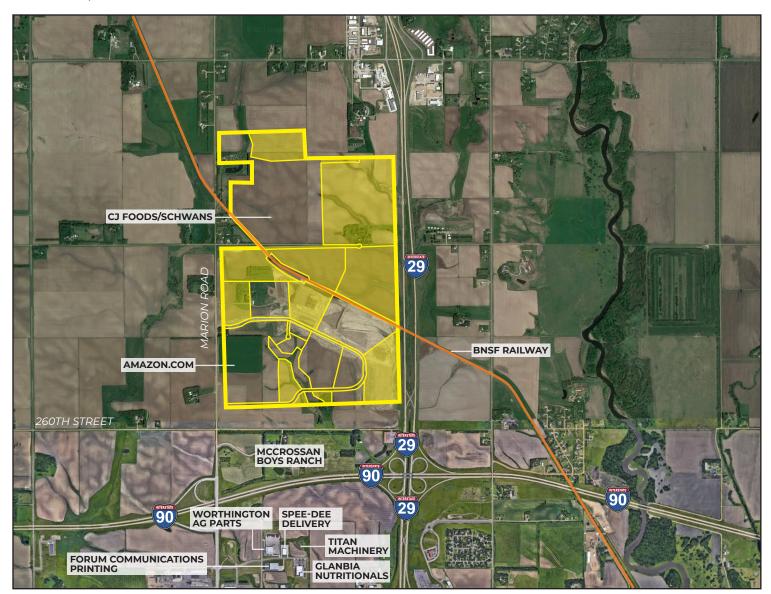

#### **PROPERTY FEATURES**

- · BNSF Class I rail site
- · Zoned I-2
- · All utilities to site
- On-site detention (BMP) required
- · Megasite up to 390 acres available
- BNSF Certified Site
- · Xcel Energy Certified Site
- Subdividable or combined
- Existing tenants: Win Chill Cold Storage,
   Dakota Carriers, Nordica Warehouses
- · 117 acres of available rail access

#### **LOCATION**

- Located at intersection of I-29 & I-90
- Minutes from Sioux Falls Regional Airport (FSD)
- · ~20,000 total traffic volume per day

FOR MORE INFORMATION CALL 605-223-1066