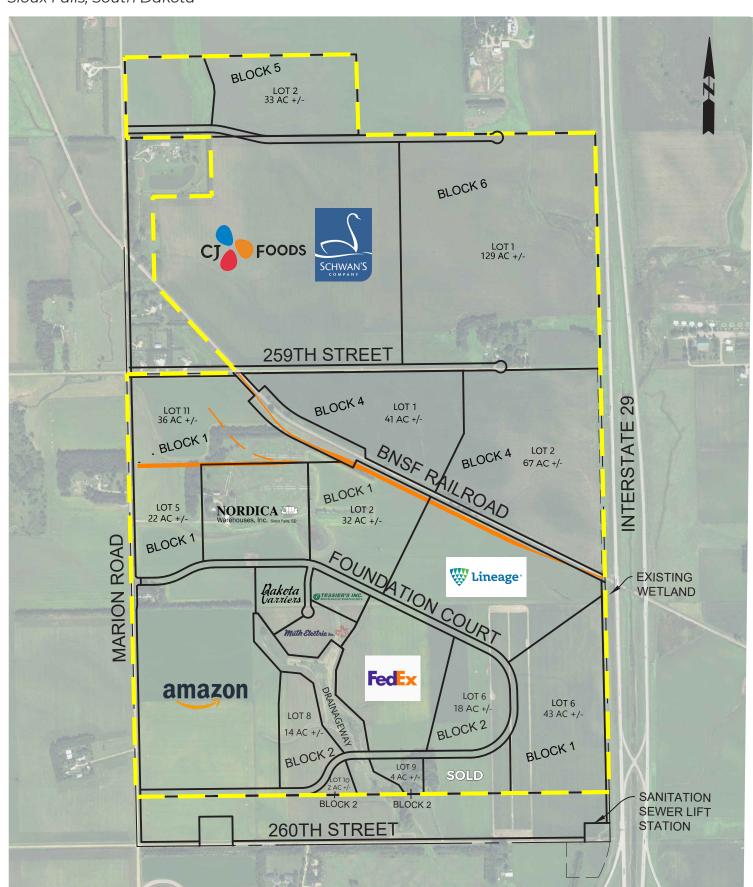

# FOUNDATION PARK

Sioux Falls, South Dakota

| RAIL ACCESS LOTS |               |       |                |
|------------------|---------------|-------|----------------|
|                  |               | ACRES | PRICE/SF RANGE |
|                  | BLK 1, Lot 2  | 32    | \$4.00         |
|                  | BLK 1, Lot 5  | 22    | \$4.00         |
|                  | BLK 1, Lot 6  | 43    | \$4.00         |
|                  | BLK 1, Lot 11 | 36    | \$4.00         |
|                  | BLK 4, Lot 1  | 41    | \$4.00         |
|                  | BLK 4, Lot 2  | 67    | \$4.00         |
| NON-RAIL         |               |       |                |
|                  | BLK 2, Lot 6  | 18    | \$4.50         |
|                  | BLK 2, Lot 8  | 14    | \$4.50         |
|                  | BLK 2, Lot 9  | 4     | \$4.50         |
|                  | BLK 2, Lot 11 | 2     | \$4.50         |
|                  | BLK 5, Lot 2  | 33    | \$4.00         |
|                  | BLK 6, Lot 1  | 129   | \$4.00         |