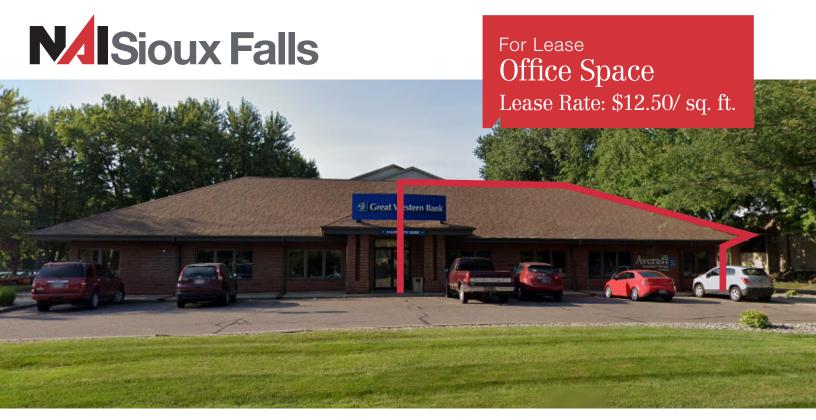

## 41st Street GWB Building

4901 W. 41st Street #2, Sioux Falls, SD 57106

# For Lease Office Space

#### Pricing

- Lease rate: \$12.50/ sq. ft. NNN
- Estimated NNN expenses: \$4.12/ sq. ft.