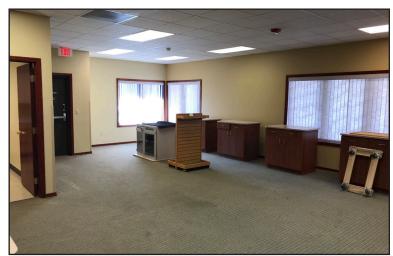

### **Property Features**

- Suite size: 2,072 USF/ 2,476 RSF
- 10 paved, on-site parking spaces
- Monument and building signage
- Available for immediate occupancy
- Excellent location off of 41st Street & South Terry
- Terry Avenue is a signaled intersection
- Move-in ready space for medical user or office tenant