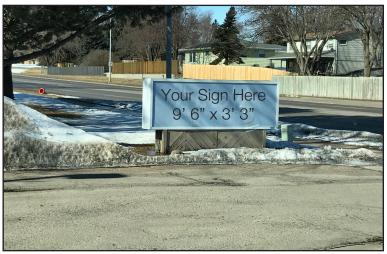

### **Property Features**

- Suite size: 2,072 USF/ 2,476 RSF
- 10 paved, on-site parking spaces
- Monument and building signage
- Available for immediate occupancy
- Excellent location off of 41st Street & South Terry
- Terry Avenue is a signaled intersection
- Move-in ready space for medical user or office tenant