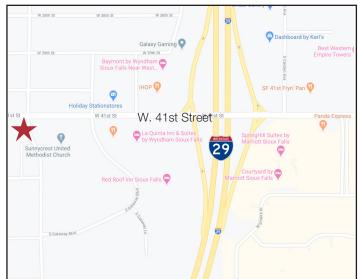

#### Location

- Located on W. 41st Street, just west of I-29 at Terry Avenue - 28,900 vpd
- Building co-tenant: Great Western Bank
- Area neighbors include: Mt. Marty University, Nielson Insurance, Sunnycrest United Methodist Church, Days Inn