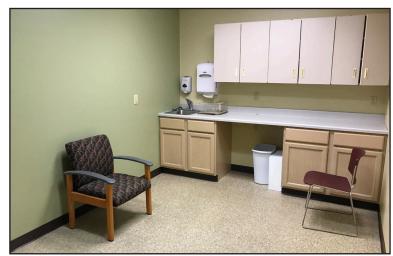

### **Property Features**

- Suite size: 2,072 USF/ 2,476 RSF
- 10 paved, on-site parking spaces
- Monument and building signage
- Available for immediate occupancy
- Excellent location off of 41st Street & South Terry
- Terry Avenue is a signaled intersection
- Move-in ready space for medical user or office tenant