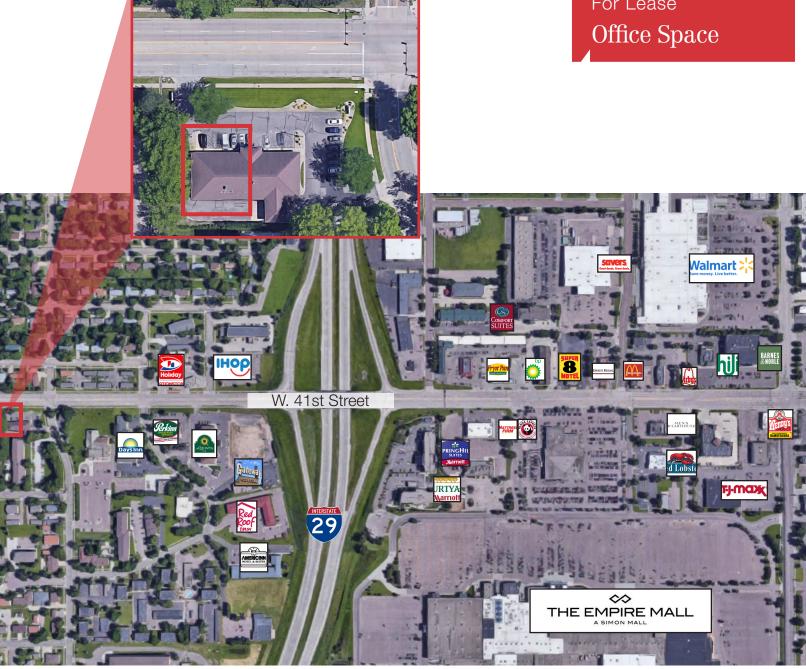

#### Location

- Located on W. 41st Street, just west of I-29 at Terry Avenue - 28,900 vpd
- Building co-tenant: Great Western Bank
- Area neighbors include: Mt. Marty University, Nielson Insurance, Sunnycrest United Methodist Church, Days Inn