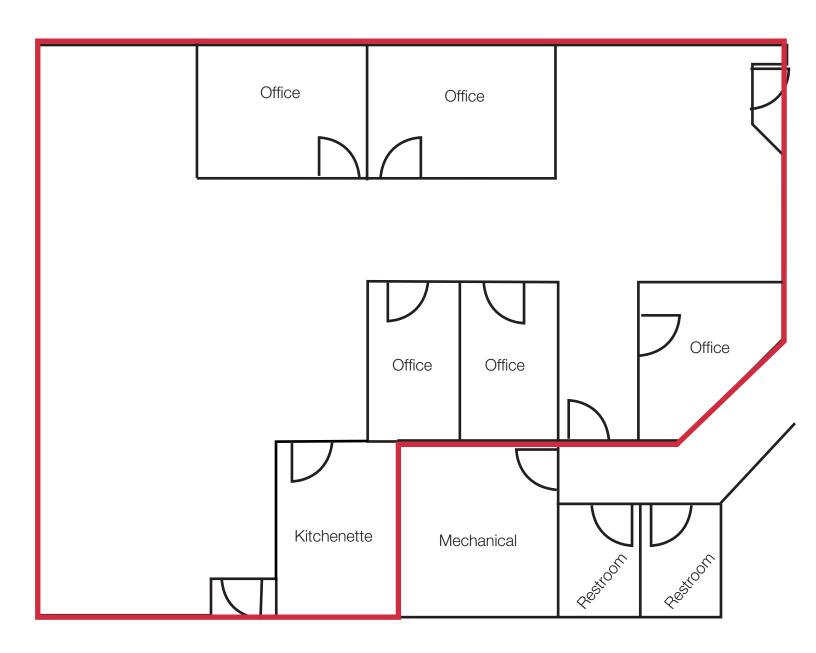

## 41st Street GWB Building

4901 W. 41st Street #2, Sioux Falls, SD 57106

### **Property Features**

- Suite size: 2,072 USF/ 2,476 RSF
- 10 paved, on-site parking spaces
- Monument and building signage
- Available for immediate occupancy
- Excellent location off of 41st Street & South Terry
- Terry Avenue is a signaled intersection
- Move-in ready space for medical user or office tenant