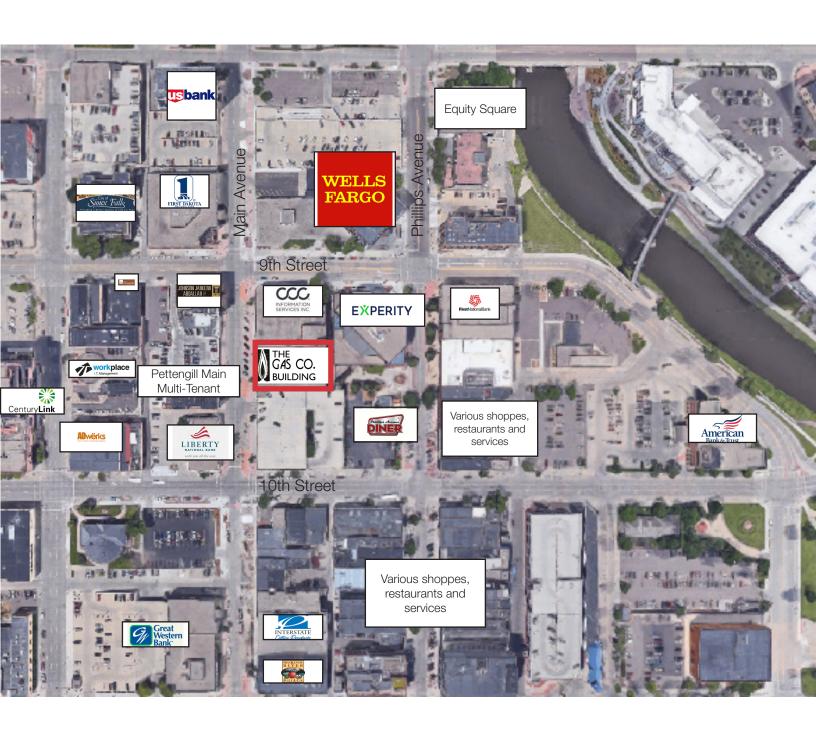

#### Location

- Located in the heart of downtown Sioux Falls
- Area neighbors include: Wells Fargo, Experity, CCC Information Services, US Bank, First Dakota National Bank