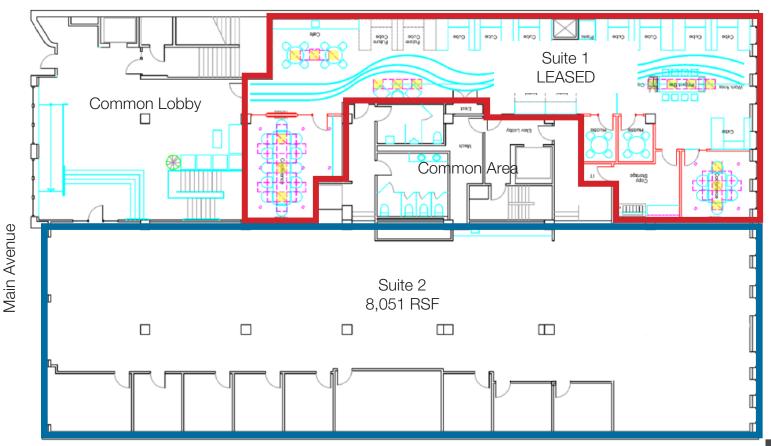

#### **Property Features**

- Available immediately
- Office or retail space in historic Gas Company Building
- 1st Floor, Suite 2: 8,051 RSF
- 2nd Floor, Suite 2D: 3,019 RSF
- 2nd Floor, Suite 2E: 2,670 RSF
- Lower Level: 4,961 RSF (via internal staircase & alley entrance)
- Year built: 1941 by Sioux Falls Construction Company and designed by Harold Spitznagel
- Private parking garage with 12 spaces
- City parking ramp located adjacent to building

2500 W. 49th Street Suite 100 Sioux Falls, SD 57105 +1 605 357 7100 naisiouxfalls.com

Alley

First Floor 8,051 RSF

Main Avenue