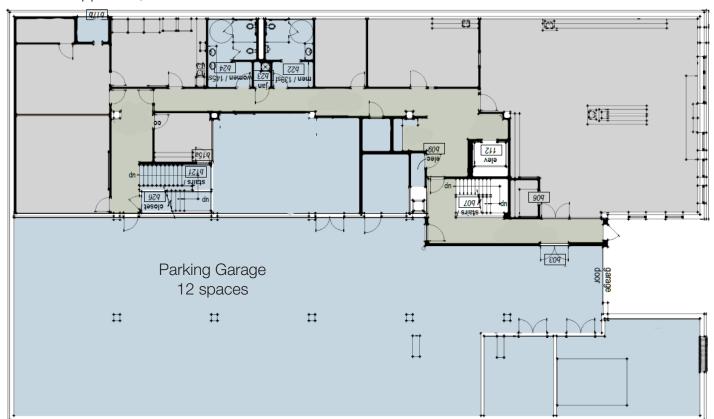

#### **Property Features**

- Available immediately
- Office or retail space in historic Gas Company Building
- 1st Floor, Suite 2: 8,051 RSF
- 2nd Floor, Suite 2D: 3,019 RSF
- 2nd Floor, Suite 2E: 2,670 RSF
- Lower Level: 4,961 RSF (via internal staircase & alley entrance)
- Year built: 1941 by Sioux Falls Construction Company and designed by Harold Spitznagel
- Private parking garage with 12 spaces
- City parking ramp located adjacent to building