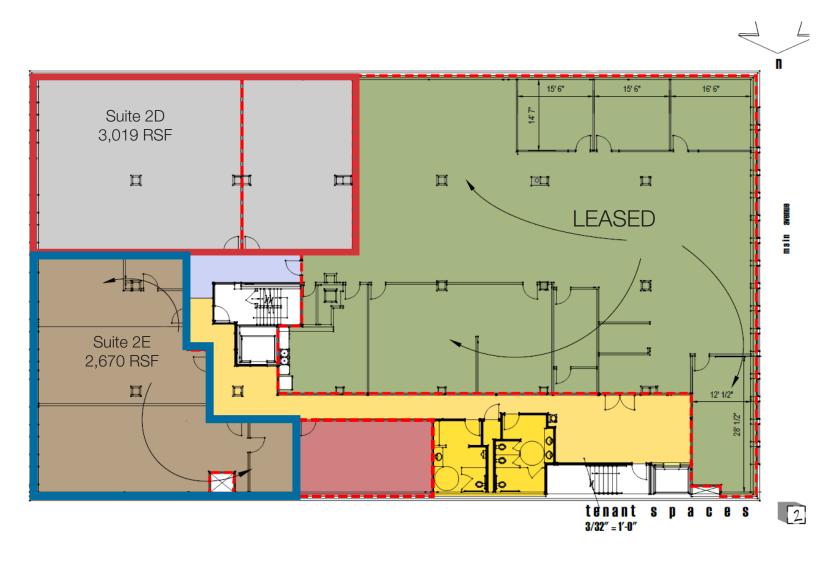

#### **Property Features**

- Available immediately
- Office or retail space in historic Gas Company Building
- 1st Floor, Suite 2: 8,051 RSF
- 2nd Floor, Suite 2D: 3,019 RSF
- 2nd Floor, Suite 2E: 2,670 RSF
- Lower Level: 4,961 RSF (via internal staircase & alley entrance)
- Year built: 1941 by Sioux Falls Construction Company and designed by Harold Spitznagel
- Private parking garage with 12 spaces
- City parking ramp located adjacent to building

2500 W. 49th Street Suite 100 Sioux Falls, SD 57105 +1 605 357 7100 naisiouxfalls.com

Alley

First Floor 8,051 RSF

Main Avenue