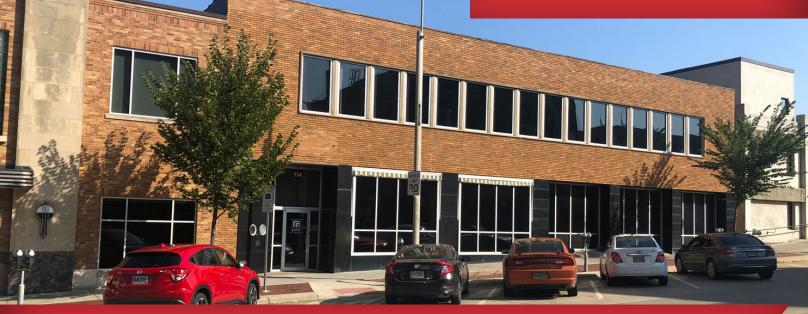

### The Gas Co.

114 S. Main Avenue, Sioux Falls, SD 57104

#### **Property Features**

- Available immediately
- Office or retail space in historic Gas Company Building
- 1st Floor, Suite 2: 8,051 RSF
- 2nd Floor, Suite 2D: 3,019 RSF
- 2nd Floor, Suite 2E: 2,670 RSF
- Lower Level: 4,961 RSF (via internal staircase & alley entrance)
- Year built: 1941 by Sioux Falls Construction Company and designed by Harold Spitznagel
- Private parking garage with 12 spaces
- City parking ramp located adjacent to building