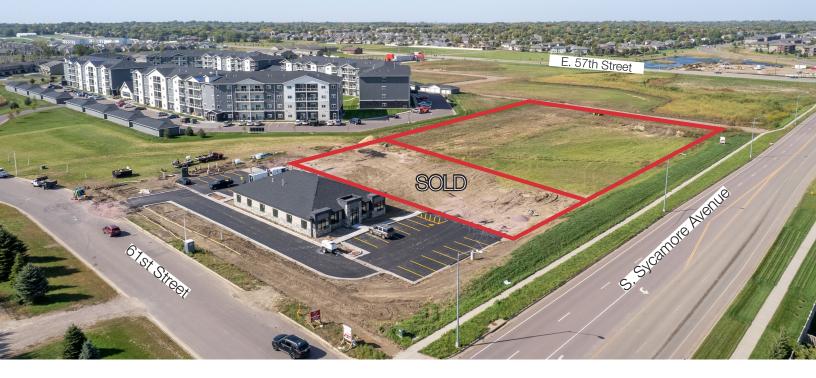

### Graystone Office Park Spec Building 61st Street & Sycamore Avenue, Sioux Falls, SD 57110

#### Location

- Located just south of 57th and Sycamore Avenue
- Area neighbors include: Graystone Heights Apartments, Plains Commerce Bank, Barrel House