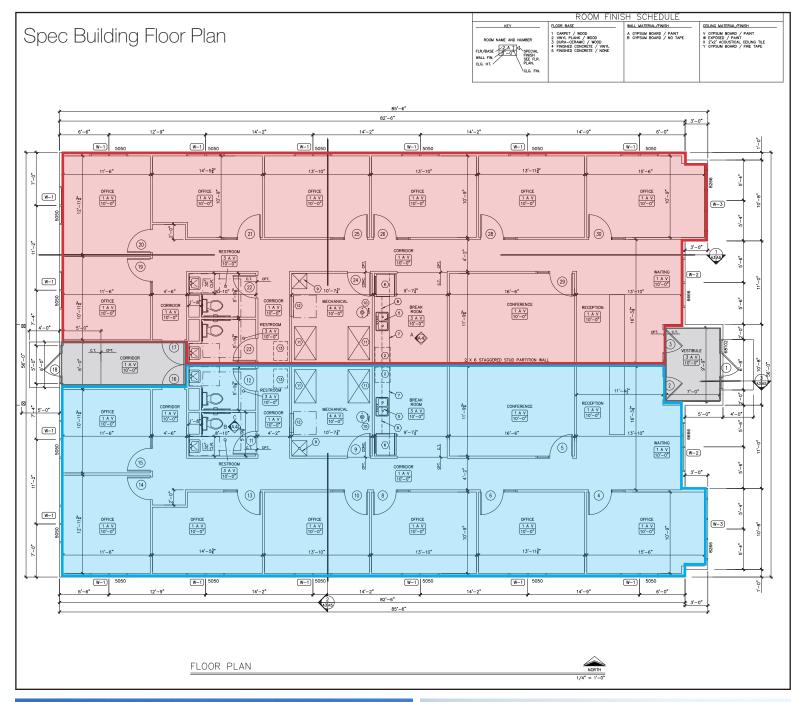

#### **Property Features**

- Building size: 4,750 sq. ft.
- Two separate suites possible
- In-suite restrooms, break room, conference room, mechanical room, and reception area, seven private offices with windows
- Separate entrances possible
- Building signage
- Currently under construction
- Shell to be complete December 1, 2022