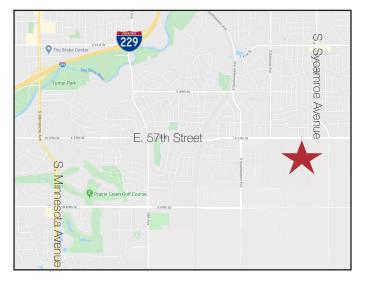

### Graystone Office Park Spec Building 61st Street & Sycamore Avenue, Sioux Falls, SD 57110

#### Location

- Located just south of 57th and Sycamore Avenue
- Area neighbors include: Graystone Heights Apartments, Plains Commerce Bank, Barrel House