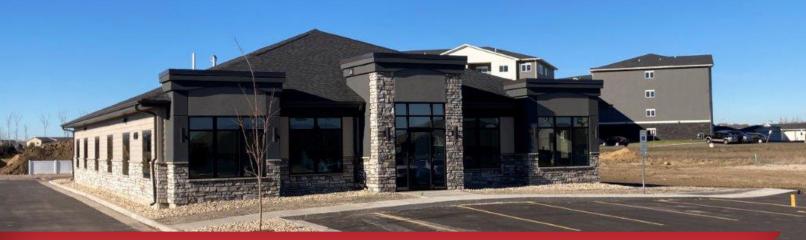

## FOR LEASE

Completed Building Example

### Graystone Office Park Spec Building 61st Street & Sycamore Avenue, Sioux Falls, SD 57110

#### **Property Features**

- Building size: 4,750 sq. ft.
- Two separate suites possible
- In-suite restrooms, break room, conference room, mechanical room, and reception area, seven private offices with windows
- Separate entrances possible
- Building signage
- Currently under construction
- Shell to be complete December 1, 2022