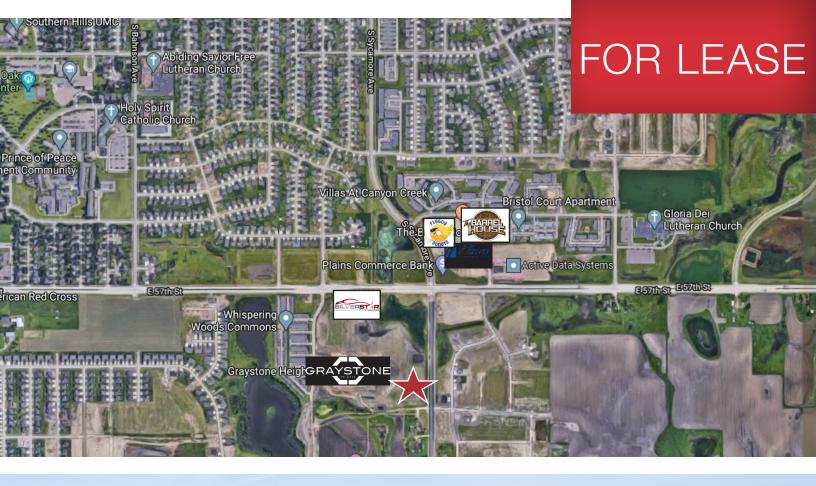

#### Location

- Located just south of 57th and Sycamore Avenue
- Area neighbors include: Graystone Heights Apartments, Plains Commerce Bank, Barrel House