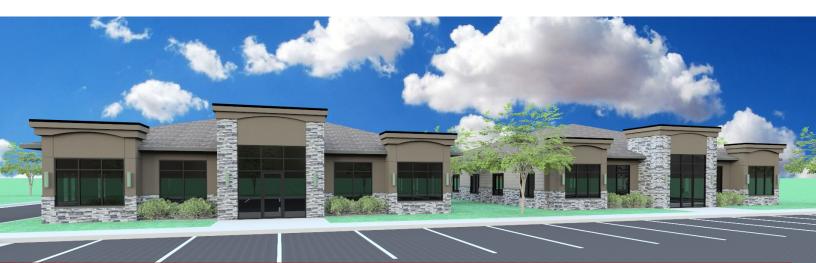

#### **Property Features**

- Building size: 4,750 sq. ft.
- Two separate suites available
- In-suite restrooms, break room, conference room, mechanical room, and reception area, seven private offices with windows
- Separate entrances
- Building signage