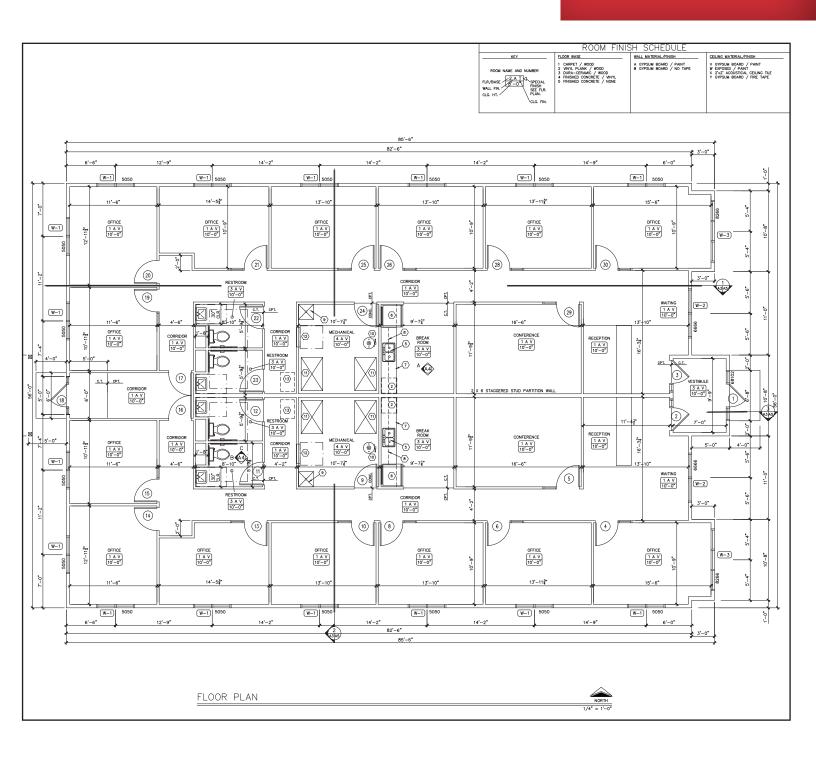

#### **Property Features**

- Building size: 4,750 sq. ft.
- Two separate suites available
- In-suite restrooms, break room, conference room, mechanical room, and reception area, seven private offices with windows
- Separate entrances
- Building signage