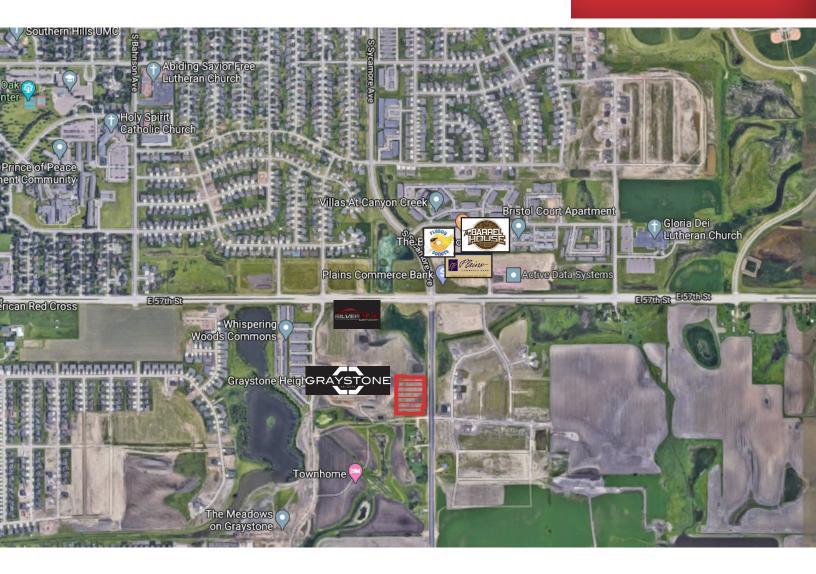

#### Location

- Located just south of 57th and Sycamore Avenue
- Area neighbors include: Graystone Heights Apartments, Plains Commerce Bank, Barrel House