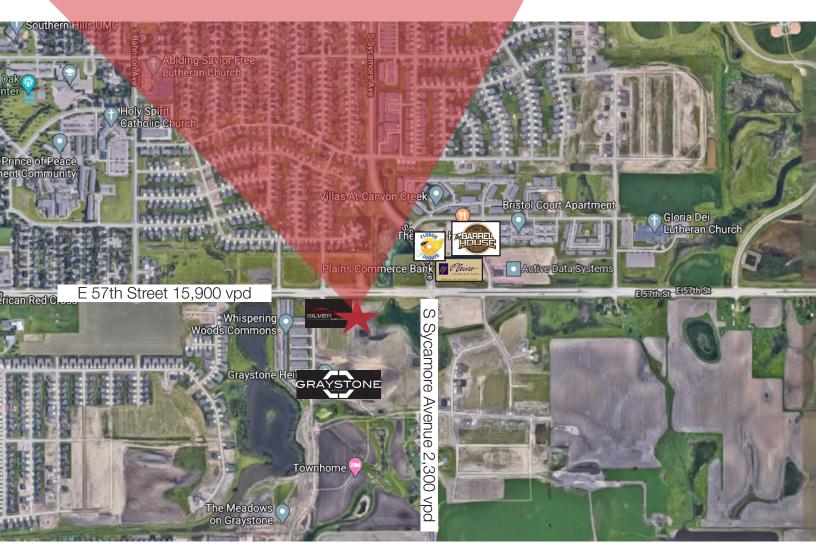

#### Location

- Located just west of 57th and Sycamore Avenue, near
- Silverstar Car Wash, **growing retail intersection**Area neighbors include: Graystone Heights Apartments,
  Plains Commerce Bank, Barrel House