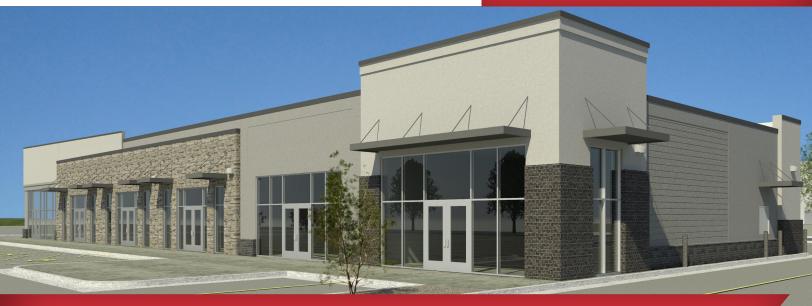

## Graystone Plaza

4501 E 57th Street, Sioux Falls, SD 57108

### **Property Features**

- First generation retail space
- 57th Street frontage
- Zoning: C-2
- Drive-thru window potential on east side
- 14' clear height ceiling
- 60' deep bays
- Building shell delivery Fall 2021
- Suite 1: 1,904 sq. ft. Suite 2: 1,510 sq. ft.
- Suite 3: 1,628 sq. ft.
- Suite 4: 1,545 sq. ft.
- Suite 5: 1,860 sq. ft. lease pending Suite 6: 1,515 sq. ft. LEASED Valentino's