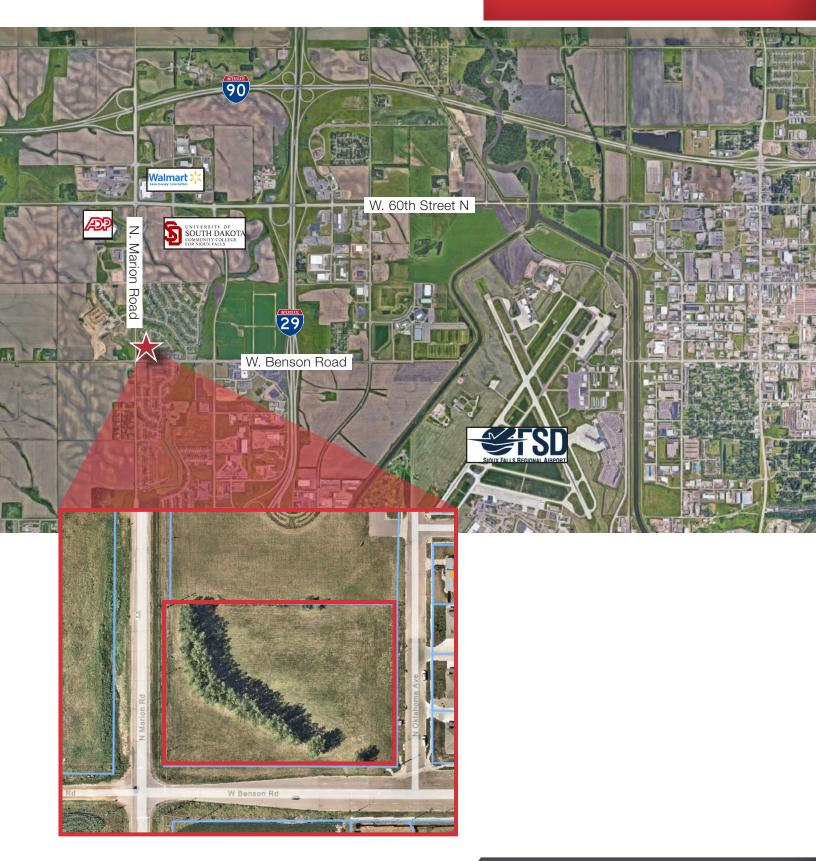

#### **Property Features**

- Great development opportunity in the expanding northwest area of Sioux Falls Lot size: 2.96 acres (+/- 129,000 sq. ft.) Zoning: C4

- Access to I-29 & I-90

#### Location

- Conveniently located on the corner of Benson and Marion Road, close to new developments
- Area neighbors include the USD Community College of Sioux Falls, Thelin Center, new Jefferson High School, George McGovern Middle School, PREMIER Bankcard, Esurance, WestSide Lutheran Church