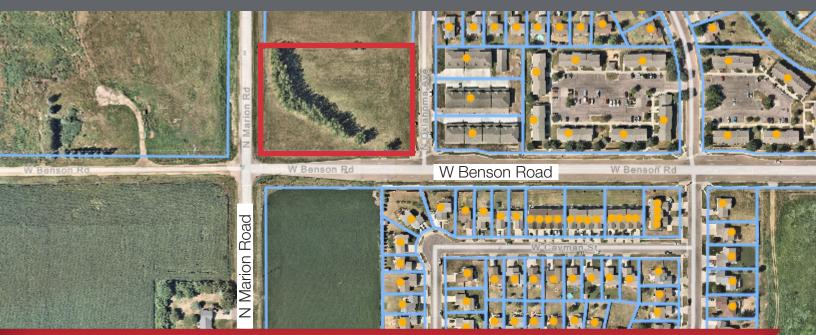

#### Green Hills Land - Commercial 4700 W. Benson Road, Sioux Falls, SD 57107

#### **Property Features**

- Great development opportunity in the expanding northwest area of Sioux Falls Lot size: 2.96 acres (+/- 129,000 sq. ft.) Zoning: C4

- Access to I-29 & I-90

#### Location

- Conveniently located on the corner of Benson and Marion Road, close to new developments
- Area neighbors include the USD Community College of Sioux Falls, Thelin Center, new Jefferson High School, George McGovern Middle School, PREMIER Bankcard, Esurance, WestSide Lutheran Church