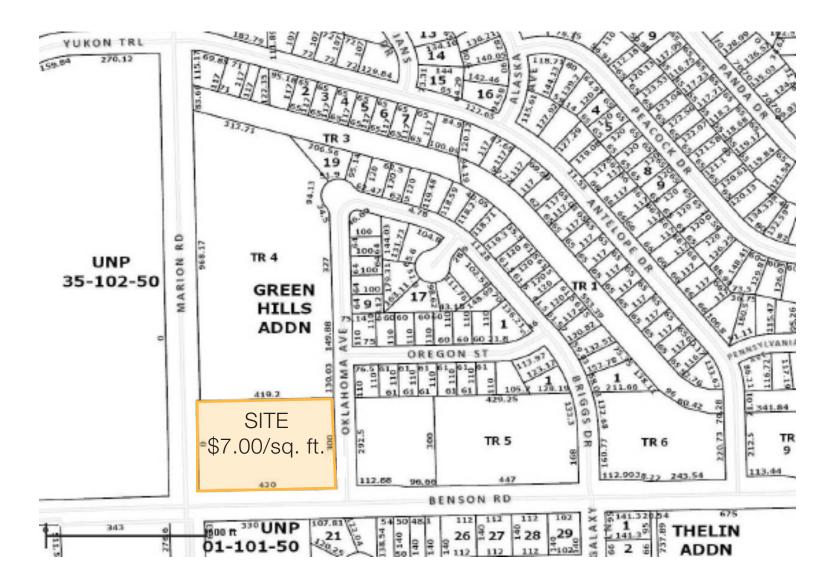

#### **Property Features**

- Great development opportunity in the expanding northwest area of Sioux Falls Lot size: 2.96 acres (+/- 129,000 sq. ft.) Zoning: C4

- Access to I-29 & I-90

#### Pricing

- List price: \$7.00/ sq. ft. Real Estate Taxes TBD

#### Location

- Conveniently located on the corner of Benson and Marion Road, close to new developments
- Area neighbors include the USD Community College of Sioux Falls, Thelin Center, new Jefferson High School, George McGovern Middle School, PREMIER Bankcard, Esurance, WestSide Lutheran Church