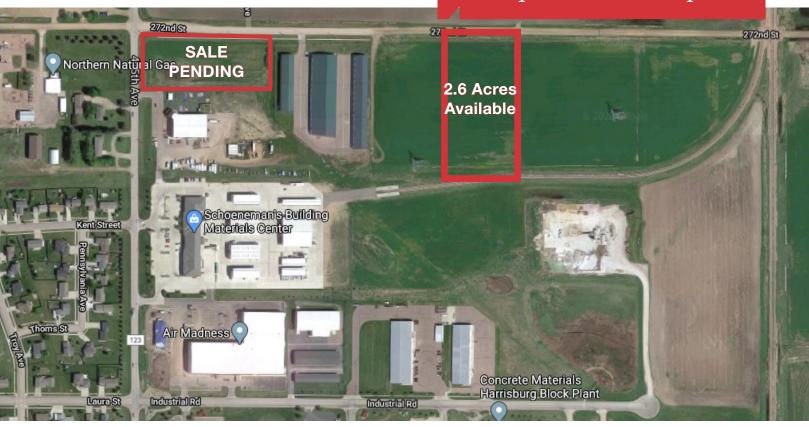

## **Property Features**

- 2.6 acres available with rail access
- May be divided to meet your needs
- Owner will build-to-suit
- Zoning: I-1

## Location

- Located in the Harrisburg Industrial Park located just three miles south of Sioux Falls.
- Harrisburg Industrial Park is home to Showplace Wood Products, Concrete Materials, Hurco, Monsanto, Winter Construction, Schoeneman's, Showplace Plaza