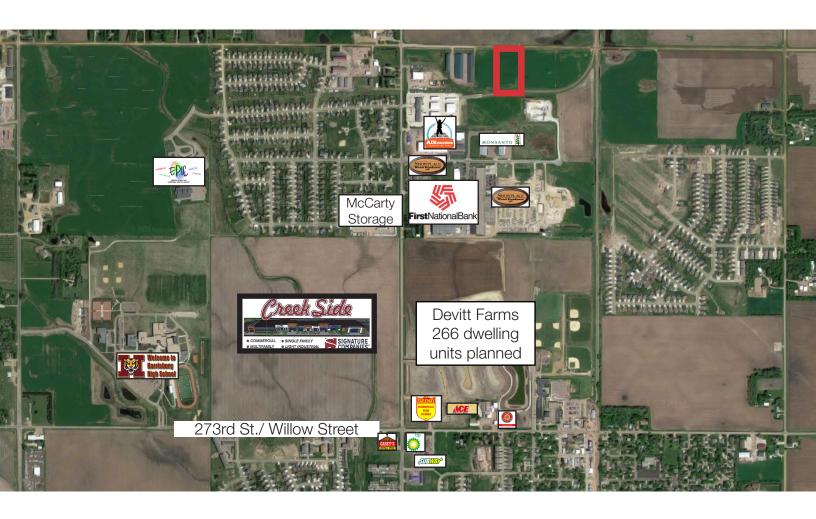

## **Property Features**

- 2.6 acres available with rail access
- May be divided to meet your needs
- Owner will build-to-suit
- Zoning: I-1

## Location

- Located in the Harrisburg Industrial Park located just three miles south of Sioux Falls.
- Harrisburg Industrial Park is home to Showplace Wood Products, Concrete Materials, Hurco, Monsanto, Winter Construction, Schoeneman's, Showplace Plaza