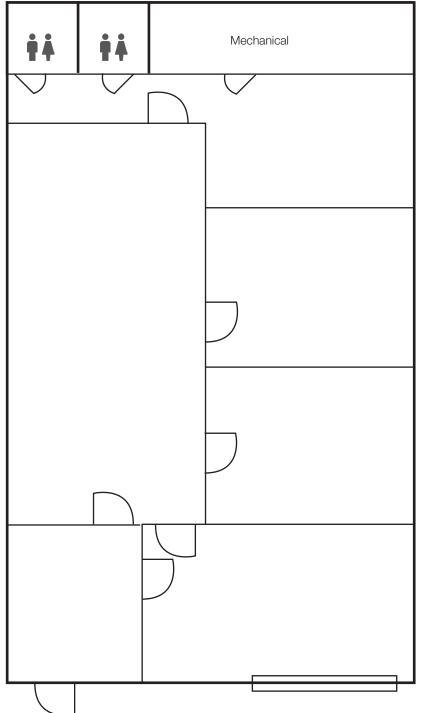

### **Property Features**

- One suite left!
- 1908 Suite D: 1,560 sq. ft.
  - Former photography space, built-out with offices
- Paved, on-site parking
- Suite includes five (5) exclusive parking spaces
- Zoning: C-3
- Monument & window signage available
- Excellent service-retail or office location
- Available immediately
- Perfect for startup photography studio