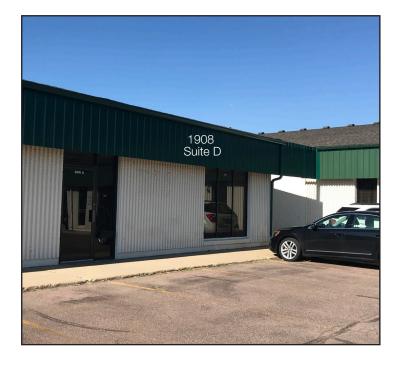

### **Property Features**

- One suite left!
- 1908 Suite D: 1,560 sq. ft.
  - Former photography space, built-out with offices
- Paved, on-site parking
- Suite includes five (5) exclusive parking spaces
- Zoning: C-3
- Monument & window signage available
- Excellent service-retail or office location
- Available immediately
- Perfect for startup photography studio

# 1908 Suite D Former photography space, built-out offices \$1,200/ month gross plus utilities