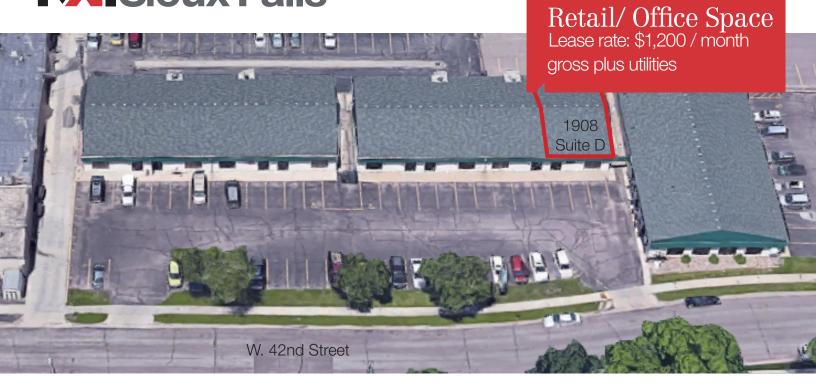

## Hathorne Plaza

1908 W. 42nd Street Suite D, Sioux Falls, SD 57105

### **Pricing**

 Lease rate: \$1,200/ month gross plus utilities per suite

#### Location

- Located just east of Western Avenue, near busy intersection (41st Street & Western Avenue)
- Area neighbors include: Western Mall, RedRossa, Scheel's, HuHot, Mattress Firm, Graham Tire, Black Hills Federal Credit Union

# 1908 Suite D Former photography space, built-out offices \$1,200/ month gross plus utilities