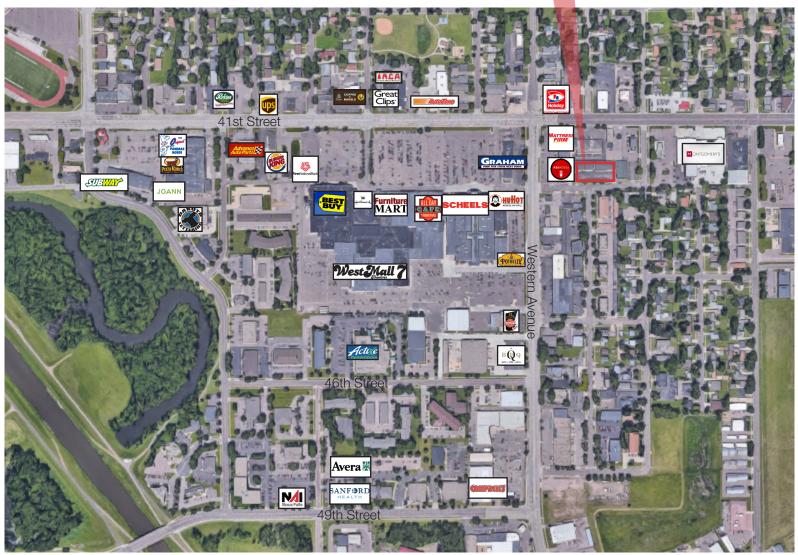

#### Location

- Located just east of Western Avenue, near busy intersection (41st Street & Western Avenue)
- Area neighbors include: Western Mall, RedRossa, Scheel's, HuHot, Mattress Firm, Graham Tire, Black Hills Federal Credit Union