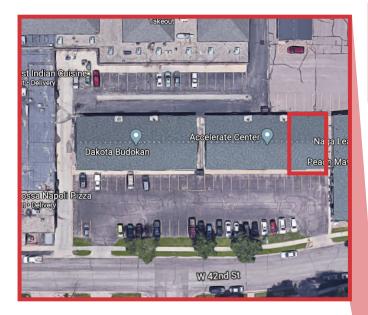

#### Location

- Located just east of Western Avenue, near busy intersection (41st Street & Western Avenue)
- Area neighbors include: Western Mall, RedRossa, Scheel's, HuHot, Mattress Firm, Graham Tire, Black Hills Federal Credit Union