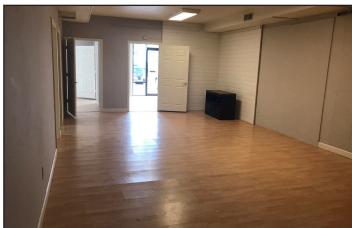

### **Property Features**

- One suite left!
- 1908 Suite D: 1,560 sq. ft.
  - Former photography space, built-out with offices
- Paved, on-site parking
- Suite includes five (5) exclusive parking spaces
- Zoning: C-3
- Monument & window signage available
- Excellent service-retail or office location
- Available immediately
- Perfect for startup photography studio

# 1908 Suite D Former photography space, built-out offices \$1,200/ month gross plus utilities