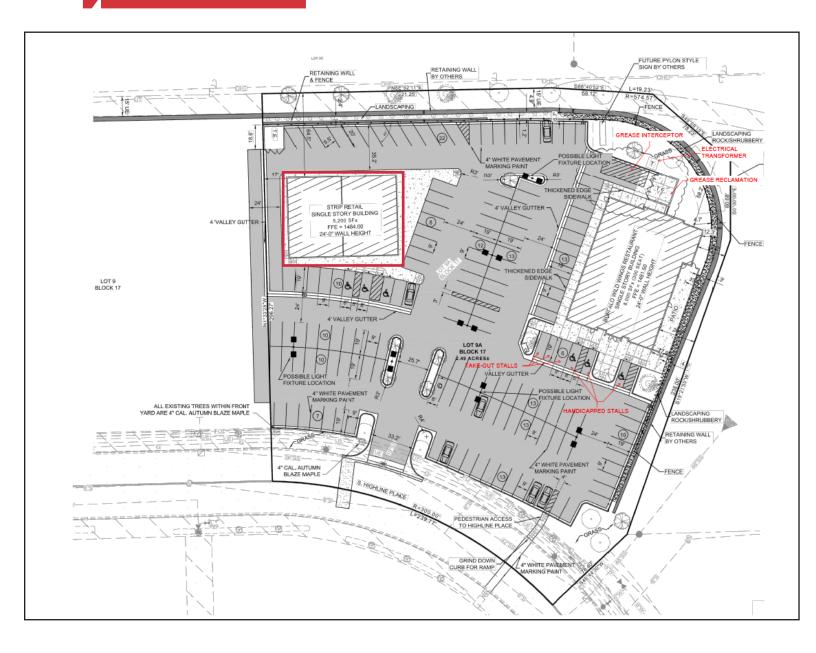

### **Property Features**

- Retail space, under construction in the Dawley Farms development
- Suite 620: 2,600 sq. ft.
- Suite 622: 2,600 sq. ft.
- Total building size: 5,200 sq. ft.
- Ample parking on site
- Zoning: C-4