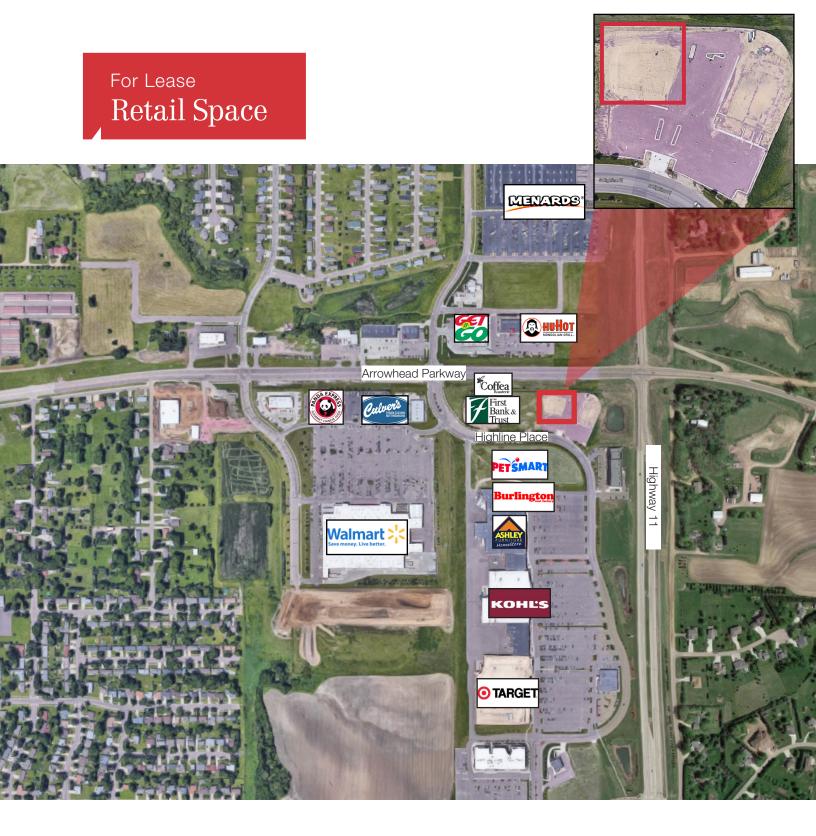

### Location

• Area neighbors include: Kohls, Target, Ashely Furniture, Burlington, PetSmart, Menards

Ryan Ammann +1 605 310-7091 Cell rammann@naisiouxfalls.com

NO WARRANTY OR REPRESENTATION, EXPRESS OR IMPLIED, IS MADE AS TO THE ACCURACY OF THE INFORMATION CONTAINED HEREIN, AND THE SAME IS SUBMITTED SUBJECT TO ERRORS, OMMISSIONS, CHANGE OF PRICE, RENTAL OR OTHER CONDITIONS, PRIOR SALE, LEASE OR FINANCING, OR WITHDRAWAL WITHOUT NOTICE AND OF ANY SPECIAL LISTING CONDITIONS IMPOSED BY OUR PRINCIPALS NO WARRANTIES OR REPRESENTATIONS ARE MADE AS TO THE CONDITION OF THE PROPERTY OR ANY HAZARDS CONTAINED THEREIN ARE ANY TO BE IMPLIED.