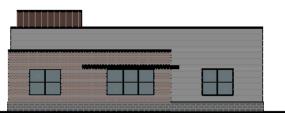

## For Lease Retail Space \$26.00/Sq. Ft. NNN



#### Front Elevation



#### **Right Elevation**

Left Elevation



**Back Elevation** 

# Highline Place Retail Space at Dawley Farm

620 & 622 Highline Place, Sioux Falls, SD 57110

### **Property Features**

- Retail space, under construction in the Dawley Farms development
- Suite 620: 2,600 sq. ft.
- Suite 622: 2,600 sq. ft.
- Total building size: 5,200 sq. ft.
- Ample parking on site
- Zoning: C-4

### Pricing

- Lease price: \$26.00/ sq. ft. NNN
- NNN expenses: \$5.85/ sq. ft.

### Location

• Area neighbors include: Kohls, Target, Ashely Furniture, Burlington, PetSmart, Menards





Ryan Ammann +1 605 310-7091 Cell rammann@naisiouxfalls.com

NO WARRANTY OR REPRESENTATION, EXPRESS OR IMPLIED, IS MADE AS TO THE ACCURACY OF THE INFORMATION CONTAINED HEREIN, AND THE SAME IS SUBMITTED SUBJECT TO ERRORS, OMMI