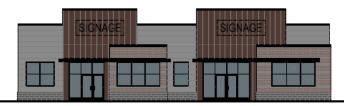

## For Lease Retail Space \$26.00/Sq. Ft. NNN



#### Front Elevation



#### **Right Elevation**

Left Elevation



**Back Elevation** 

# Highline Place Retail Space at Dawley Farm

620 & 622 Highline Place, Sioux Falls, SD 57110

### **Property Features**

- Retail space, under construction in the Dawley Farms development
- Suite 620: 2,600 sq. ft.
- Suite 622: 2,600 sq. ft.
- Total building size: 5,200 sq. ft.
- Ample parking on site
- Zoning: C-4

### Pricing

- Lease price: \$26.00/ sq. ft. NNN
- NNN expenses: \$5.85/ sq. ft.

### Location

• Area neighbors include: Kohls, Target, Ashely Furniture, Burlington, PetSmart, Menards





Ryan Ammann +1 605 310-7091 Cell rammann@naisiouxfalls.com

NO WARRANTY OR REPRESENTATION, EXPRESS OR IMPLIED, IS MADE AS TO THE ACCURACY OF THE INFORMATION CONTAINED HEREIN, AND THE SAME IS SUBMITTED