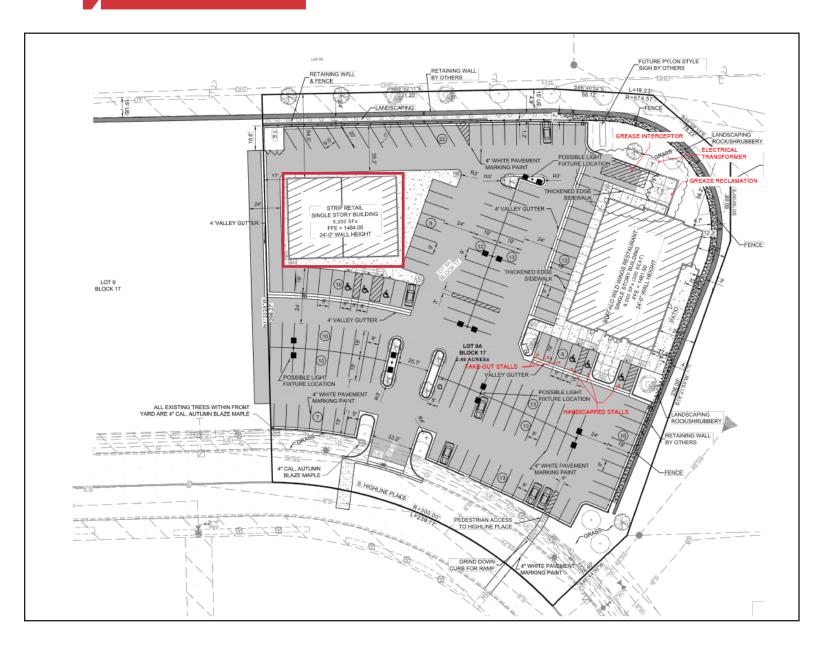

### **Property Features**

- Retail space, under construction in the Dawley Farms development
- Suite 620: 2,600 sq. ft.
- Suite 622: 2,600 sq. ft.
- Total building size: 5,200 sq. ft.
- Ample parking on site
- Zoning: C-4