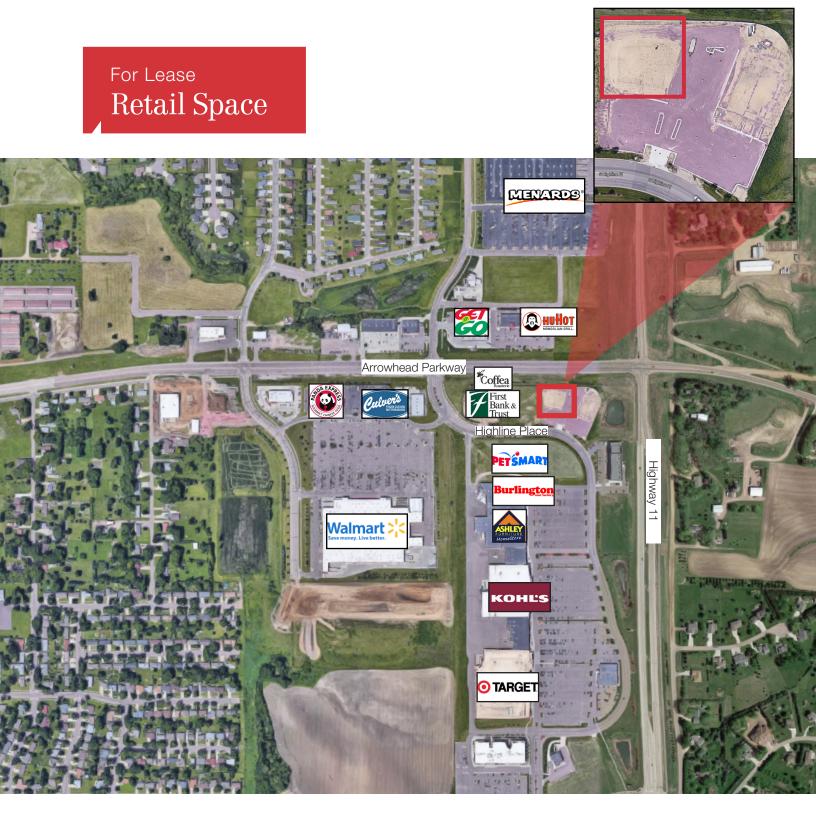

#### Location

 Area neighbors include: Kohls, Target, Ashely Furniture, Burlington, PetSmart, Menards

Ryan Ammann +1 605 444 7131 Office +1 605 310-7091 Cell rammann@naisiouxfalls.com

620 & 622 Highline Place