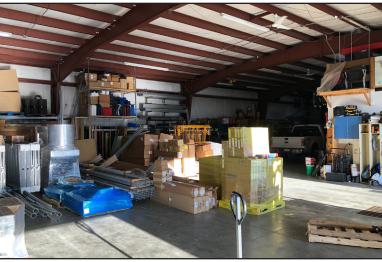

#### **Property Features**

Building size: 6,000 sq. ft.

Lot size: 0.78 acres (33,840 sq. ft.)

Year built: 2002

- Available for occupancy: May 1, 2021
- 1,500 sq. ft. office and mezzanine Three 14'x14' overhead doors
- 16' sidewalls
- Floor drains
- Reznor heater
- Property is currently occupied, contact broker for details