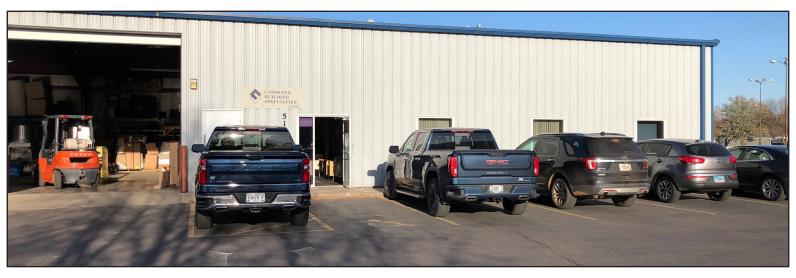

#### **Property Features**

Building size: 6,000 sq. ft.

Lot size: 0.78 acres (33,840 sq. ft.)

Year built: 2002

- Available for occupancy: May 1, 2021
- 1,500 sq. ft. office and mezzanine Three 14'x14' overhead doors
- 16' sidewalls
- Floor drains
- Reznor heater
- Property is currently occupied, contact broker for details

#### Location

- Located just off of North Kiwanis Avenue on Garfield Circle
- Area neighbors include: Dreamers Outlet, The Point is to Serve, Casey's General Store, JD's House of Trophies, Hander Plumbing and Heating, Specialty Sealants