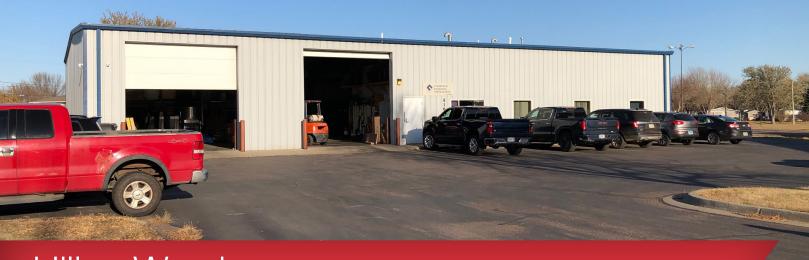

## Hillco Warehouse

516 N. Garfield Circle, Sioux Falls, SD 57104

#### **Property Features**

Building size: 6,000 sq. ft.

Lot size: 0.78 acres (33,840 sq. ft.)

Year built: 2002

- Available for occupancy: May 1, 2021
- 1,500 sq. ft. office and mezzanine Three 14'x14' overhead doors
- 16' sidewalls
- Floor drains
- Reznor heater
- Property is currently occupied, contact broker for details