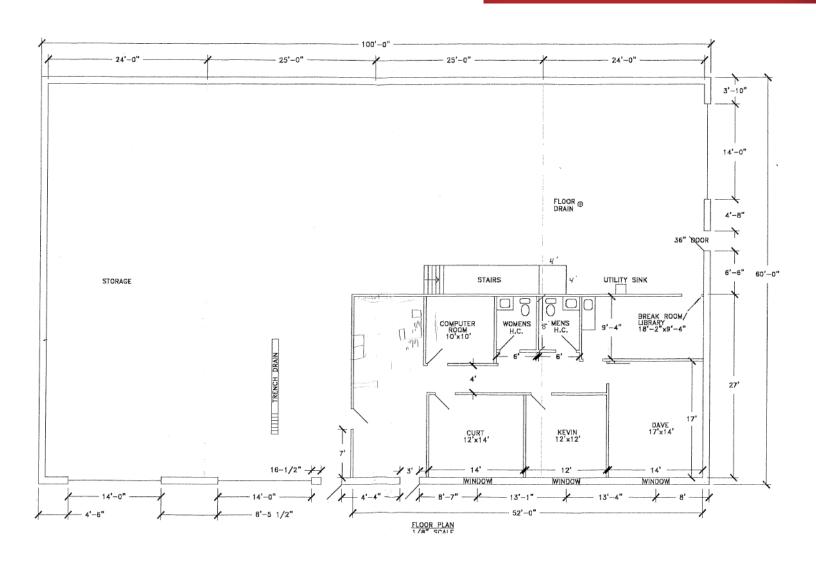

#### **Property Features**

Building size: 6,000 sq. ft.

Lot size: 0.78 acres (33,840 sq. ft.)

Year built: 2002

- Available for occupancy: May 1, 2021
- 1,500 sq. ft. office and mezzanine Three 14'x14' overhead doors
- 16' sidewalls
- Floor drains
- Reznor heater
- Property is currently occupied, contact broker for details