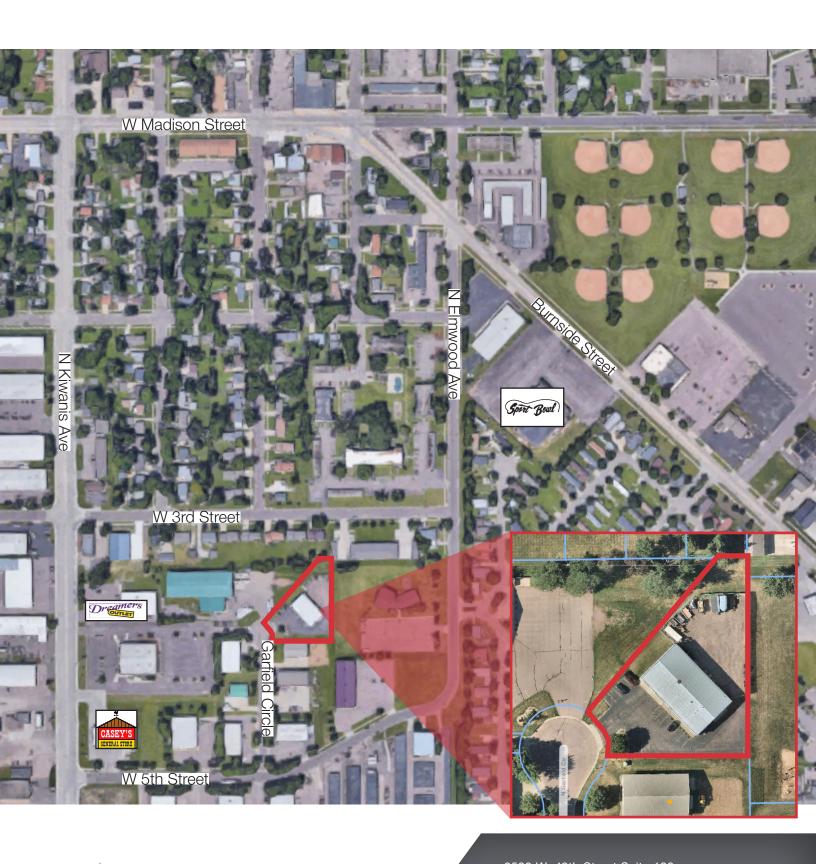

## Hillco Warehouse

516 N. Garfield Circle, Sioux Falls, SD 57104

#### Location

- Located just off of North Kiwanis Avenue on Garfield Circle
- Area neighbors include: Dreamers Outlet, The Point is to Serve, Casey's General Store, JD's House of Trophies, Hander Plumbing and Heating, Specialty Sealants