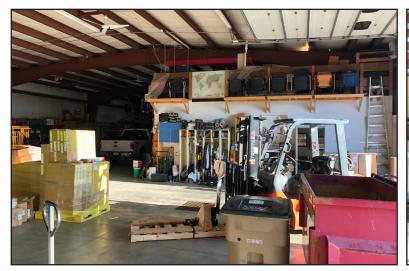

#### **Property Features**

Building size: 6,000 sq. ft.

Lot size: 0.78 acres (33,840 sq. ft.)

Year built: 2002

- Available for occupancy: May 1, 2021
- 1,500 sq. ft. office and mezzanine Three 14'x14' overhead doors
- 16' sidewalls
- Floor drains
- Reznor heater
- Property is currently occupied, contact broker for details