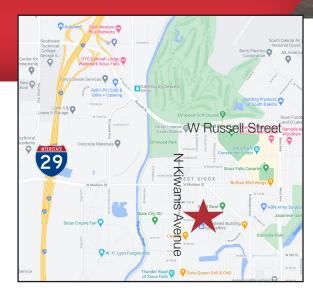

#### Location

- Located just off of North Kiwanis Avenue on Garfield Circle
- Area neighbors include: Dreamers Outlet, The Point is to Serve, Casey's General Store, JD's House of Trophies, Hander Plumbing and Heating, Specialty Sealants