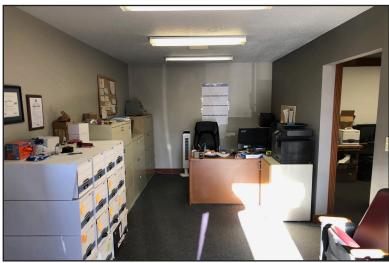

#### **Property Features**

Building size: 6,000 sq. ft.

Lot size: 0.78 acres (33,840 sq. ft.)

Year built: 2002

- Available for occupancy: May 1, 2021
- 1,500 sq. ft. office and mezzanine Three 14'x14' overhead doors
- 16' sidewalls
- Floor drains
- Reznor heater
- Property is currently occupied, contact broker for details