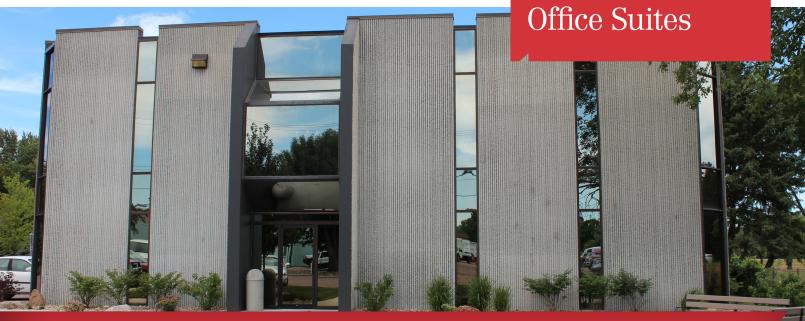

# Jameson Building

3500 S. Phillips Avenue, Sioux Falls, SD 57105

### **Property Features**

• Suite 201: 1,894 sq. ft.

• Suite 243: 1,070 sq. ft.

- Professional, private location
- Recently renovated and updated
- Suite features private offices
- Common area restrooms and board/conference room included in rent
- Paved, on-site parking