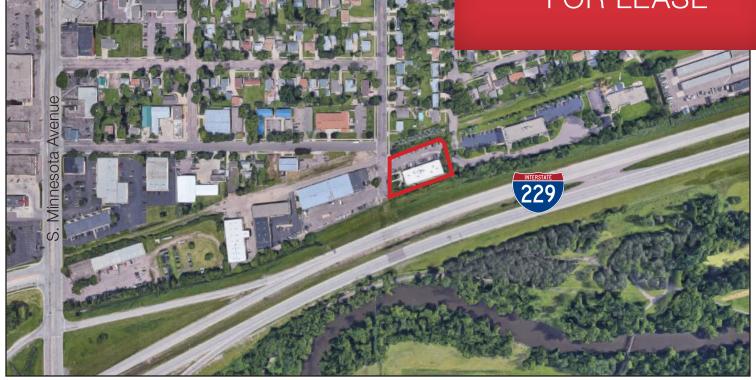

#### Location

- Building located on the Southeast corner of E.
  43rd Street and S. Phillips Avenue
- Easy access to Minnesota Avenue, Interstate 229 and 41st Street

For Lease

# FOR LEASE