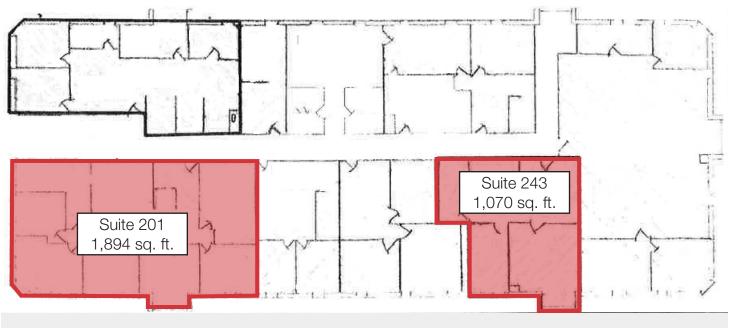

### **Property Features**

• Suite 201: 1,894 sq. ft.

• Suite 243: 1,070 sq. ft.

- Professional, private location
- Recently renovated and updated
- Suite features private offices
- Common area restrooms and board/conference room included in rent
- Paved, on-site parking

# FOR LEASE

First Floor Plan

Second Floor Plan