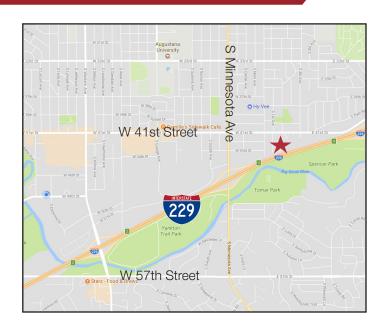

#### Location

- Building located on the Southeast corner of E.
  43rd Street and S. Phillips Avenue
- Easy access to Minnesota Avenue, Interstate 229 and 41st Street

For Lease