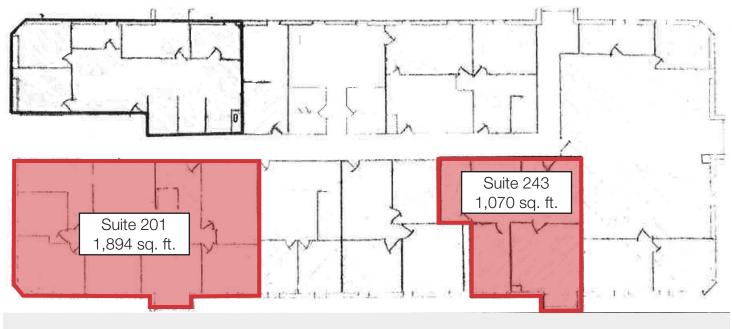

### **Property Features**

- Suite 201: 1,894 sq. ft.
- Suite 243: 1,070 sq. ft.
- Professional, private location
- Recently renovated and updated
- Suite features private offices
- Common area restrooms and board/conference room included in rent
- Paved, on-site parking

# FOR LEASE

First Floor Plan

Second Floor Plan