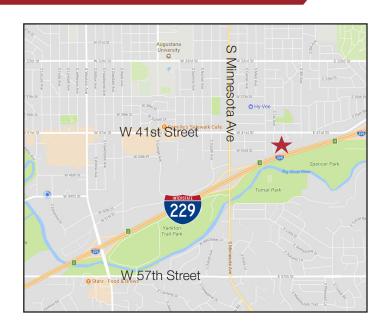

#### Location

- Building located on the Southeast corner of E.
  43rd Street and S. Phillips Avenue
- Easy access to Minnesota Avenue, Interstate 229 and 41st Street

For Lease