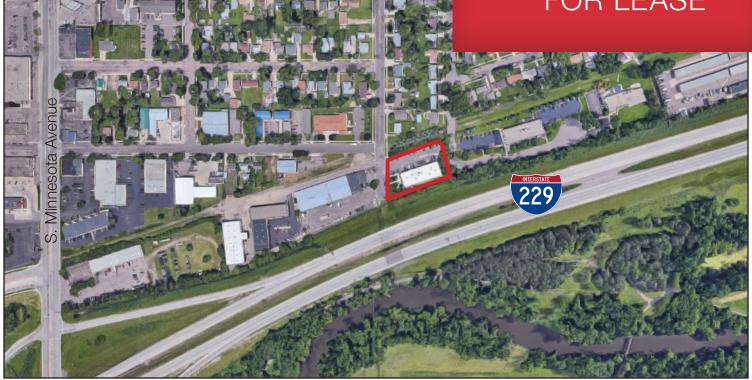

#### Location

- Building located on the Southeast corner of E.
  43rd Street and S. Phillips Avenue
- Easy access to Minnesota Avenue, Interstate 229 and 41st Street

For Lease

# FOR LEASE