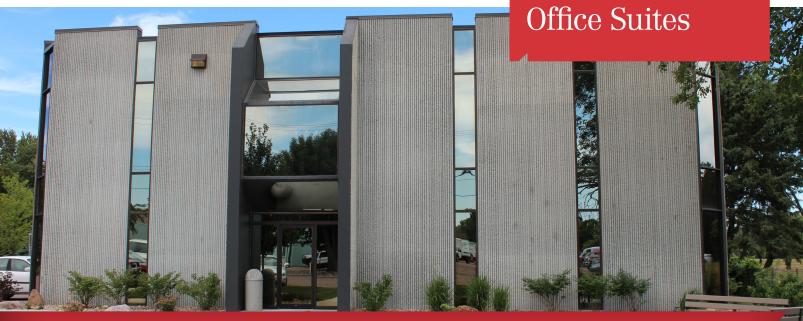

# Jameson Building

3500 S. Phillips Avenue, Sioux Falls, SD 57105

### **Property Features**

- Suite 201: 1,894 sq. ft.
- Suite 243: 1,070 sq. ft.
- Professional, private location
- Recently renovated and updated
- Suite features private offices
- Common area restrooms and board/conference room included in rent
- Paved, on-site parking

#### Location

- Building located on the Southeast corner of E.
  43rd Street and S. Phillips Avenue
- Easy access to Minnesota Avenue, Interstate 229 and 41st Street

For Lease