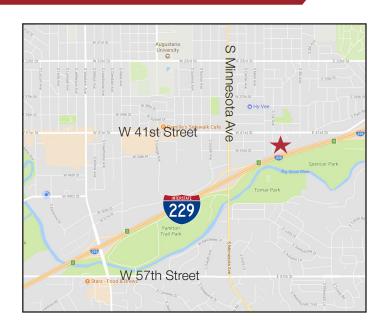

#### Location

- Building located on the Southeast corner of E.
  43rd Street and S. Phillips Avenue
- Easy access to Minnesota Avenue, Interstate 229 and 41st Street

For Lease