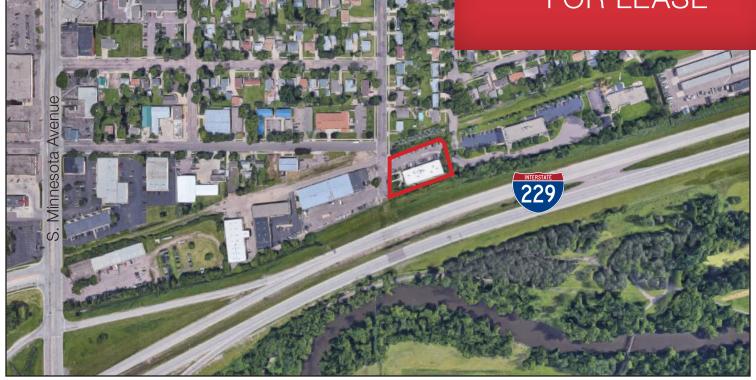

#### Location

- Building located on the Southeast corner of E.
  43rd Street and S. Phillips Avenue
- Easy access to Minnesota Avenue, Interstate 229 and 41st Street

For Lease