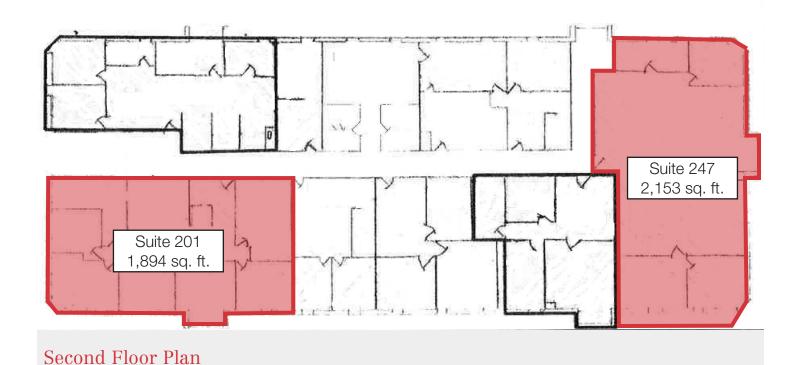

#### **Property Features**

Suite 201: 1,894 sq. ft.

Suite 247: 2,153 sq. ft.

- Professional, private location
- Recently renovated and updated
- Suite features private offices
- Common area restrooms and board/conference room included in rent
- Paved, on-site parking