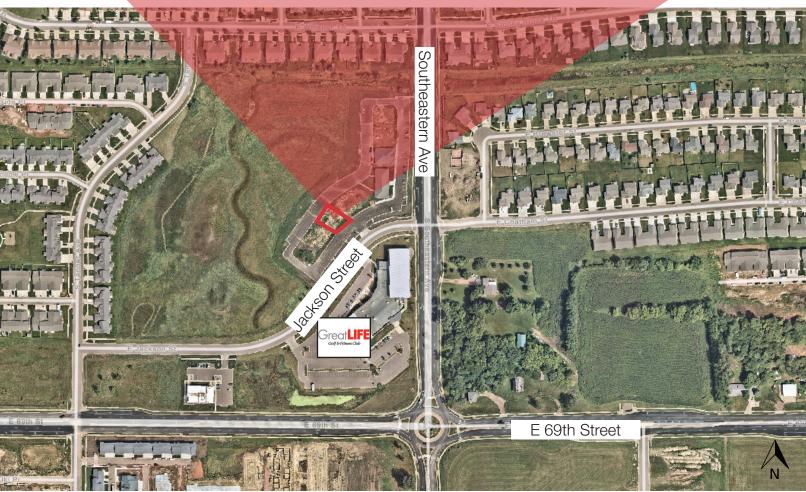

#### Location

- Located just north of the roundabout of 69th Street and S. Southeastern Avenue
- Area neighbors include: GreatLife Performance & Fitness, Sioux Falls Christian Schools, Harrisburg Horizon Elementary School, Wings Gymnastics Academy