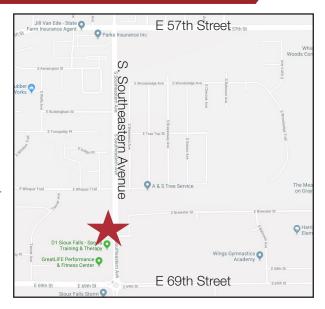

#### Location

- Located just north of the roundabout of 69th Street and S. Southeastern Avenue
- Area neighbors include: GreatLife Performance & Fitness, Sioux Falls Christian Schools, Harrisburg Horizon Elementary School, Wings Gymnastics Academy