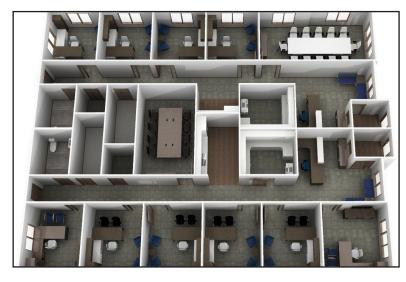

#### Troy Fawcett, CCIM, SIOR

+1 605 321 2199 • tfawcett@naisiouxfalls.com

Current layout. Space is framed, sheet-rocked, taped and textured. Ready for carpet and paint selections by buyer/tenant. 6-8 weeks for completion after going under contract.