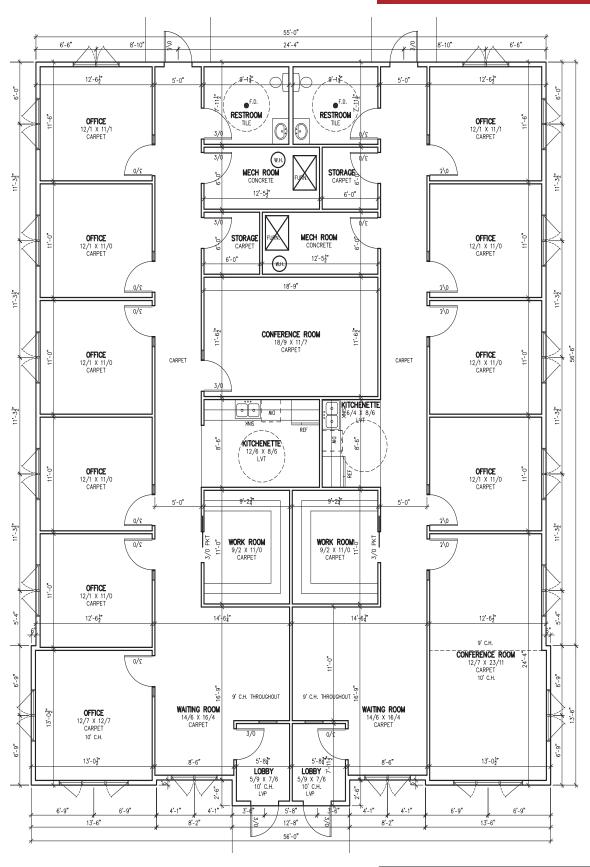

#### **Property Features**

- Building size: 3,880 sq. ft.
- Building is designed to be subdivided into two +/-1,940 sq. ft. suites
- SBA 504 loan ready building can accommodate a 51% owner-occupant
- Investment potential with an office tenant that needs any size of space
- Excellent location in southeast Sioux Falls with quick access to 69th & Southeastern
- Pick your own finishes! Several options for tenant/buyer to choose from
- Space sheet-rocked, taped, and textured
- Allow 6-8 weeks for delivery after going under contract

#### Troy Fawcett, CCIM, SIOR

+1 605 321 2199 • tfawcett@naisiouxfalls.com

Current layout. Space is framed, sheet-rocked, taped and textured. Ready for carpet and paint selections by buyer/tenant. 6-8 weeks for completion after going under contract.