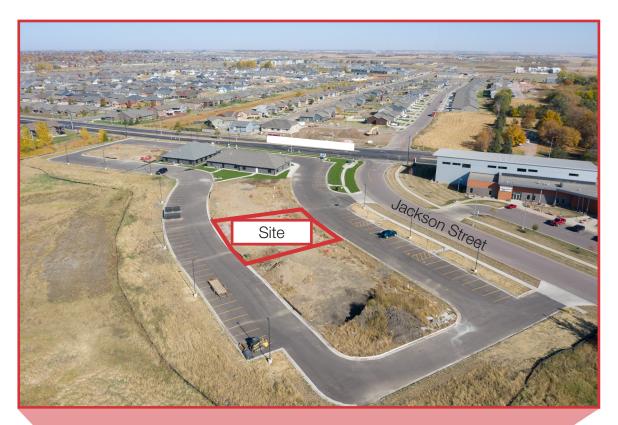

#### Location

- Located just north of the roundabout of 69th Street and S. Southeastern Avenue
- Area neighbors include: GreatLife Performance & Fitness, Sioux Falls Christian Schools, Harrisburg Horizon Elementary School, Wings Gymnastics Academy