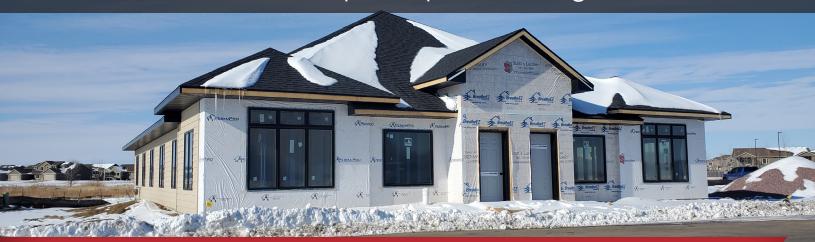

#### **Property Features**

- Building size: 3,880 sq. ft.
- Building is designed to be subdivided into two +/-1,940 sq. ft. suites
- SBA 504 loan ready building can accommodate a 51% owner-occupant
- Investment potential with an office tenant that needs any size of space
- Excellent location in southeast Sioux Falls with quick access to 69th & Southeastern
- Pick your own finishes! Several options for tenant/buyer to choose from
- Space sheet-rocked, taped, and textured
- Allow 6-8 weeks for delivery after going under contract

#### Troy Fawcett, CCIM, SIOR

+1 605 321 2199 • tfawcett@naisiouxfalls.com

Current layout. Space is framed, sheet-rocked, taped and textured. Ready for carpet and paint selections by buyer/tenant. 6-8 weeks for completion after going under contract.