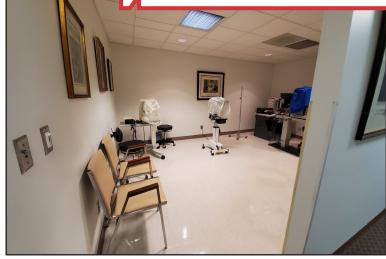

### Jones Eye Clinic

3801 S. Elmwood Avenue, Sioux Falls, SD 57105

#### **Property Features**

Building size: 8,560 sq. ft.

Lot size: 1.86 acres

Land to building: 9.47:1

Year built: 1991

Parking spaces: 48

New, 50-year roof installed 2014

HVAC upgraded 2019