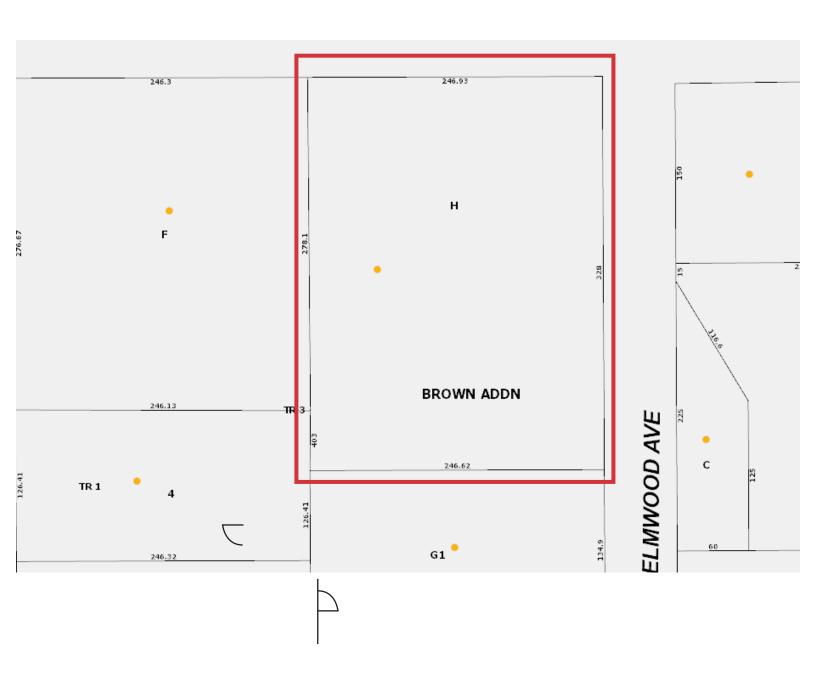

#### **Property Features**

Building size: 8,560 sq. ft.

Lot size: 1.86 acres

Land to building: 9.47:1

Year built: 1991

Parking spaces: 48

New, 50-year roof installed 2014

HVAC upgraded 2019