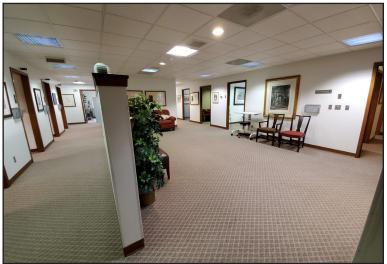

### Jones Eye Clinic

3801 S. Elmwood Avenue, Sioux Falls, SD 57105

#### **Property Features**

Building size: 8,560 sq. ft.

Lot size: 1.86 acres

Land to building: 9.47:1

Year built: 1991

Parking spaces: 48

New, 50-year roof installed 2014

HVAC upgraded 2019