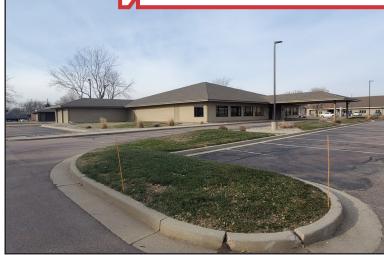

### Jones Eye Clinic

3801 S. Elmwood Avenue, Sioux Falls, SD 57105

#### **Property Features**

Building size: 8,560 sq. ft.

Lot size: 1.86 acres

Land to building: 9.47:1

Year built: 1991

Parking spaces: 48

New, 50-year roof installed 2014

HVAC upgraded 2019

#### Location

- Located on the corner of W. 46th Street & S. Elmwood Avenue between Western & Kiwanis
- Easily accessible from I-229 & Western Avenue
- Within blocks of 41st Street retail corridor
- Close to Western Mall, Empire & Empire East
- Neighbors include: Sanford Health Psychology & Psychiatry, NAI Sioux Falls, Solarity, Center for Active Generations