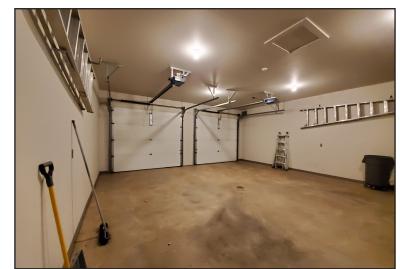

Oversized 2 stall heated garage

Back-up generator Irrigated lawn

Excess land could be subdivided or used for expansion

Fiber optic ready

Personal property negotiable