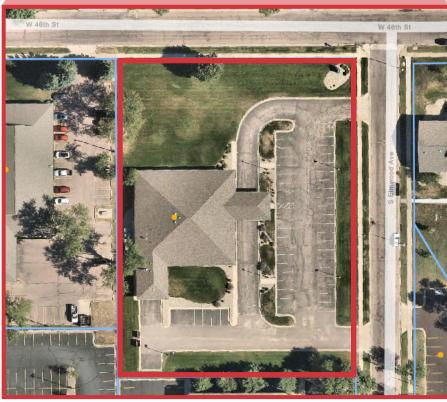

#### **Property Features**

Building size: 8,560 sq. ft.

Lot size: 1.86 acres

Land to building: 9.47:1

Year built: 1991

Parking spaces: 48

New, 50-year roof installed 2014

HVAC upgraded 2019

#### Location

- Located on the corner of W. 46th Street & S. Elmwood Avenue between Western & Kiwanis
- Easily accessible from I-229 & Western Avenue
- Within blocks of 41st Street retail corridor
- Close to Western Mall, Empire & Empire East
- Neighbors include: Sanford Health Psychology & Psychiatry, NAI Sioux Falls, Solarity, Center for Active Generations