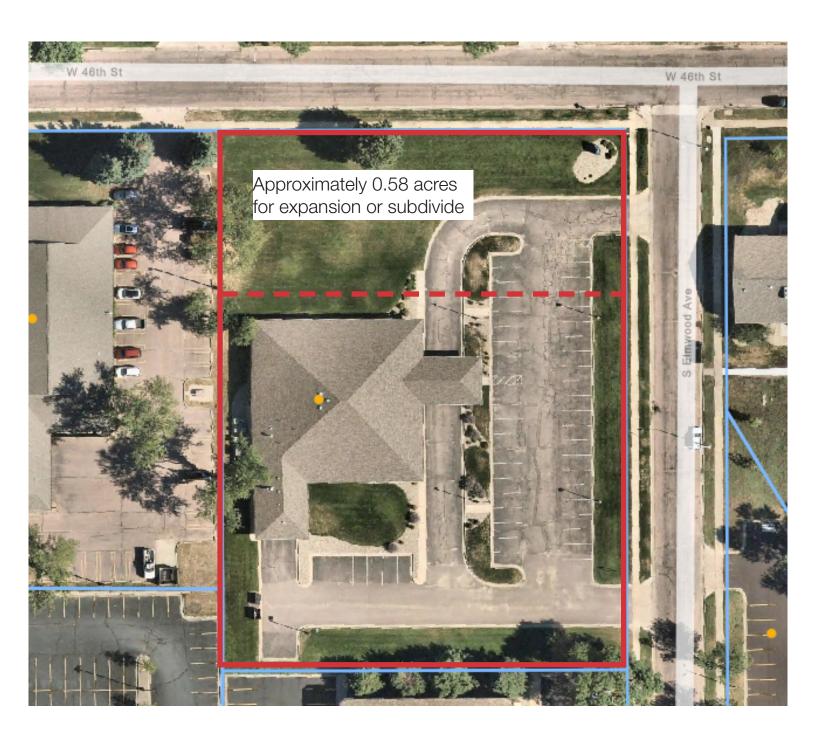

Oversized 2 stall heated garage

Back-up generator Irrigated lawn

Excess land could be subdivided or used for expansion

Fiber optic ready

Personal property negotiable