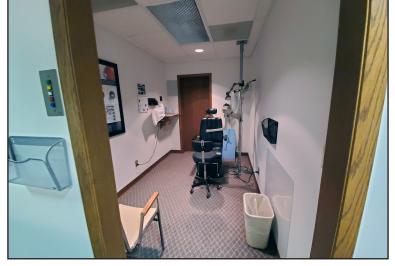

### Jones Eye Clinic

3801 S. Elmwood Avenue, Sioux Falls, SD 57105

#### **Property Features**

Building size: 8,560 sq. ft.

Lot size: 1.86 acres

Land to building: 9.47:1

Year built: 1991

Parking spaces: 48

New, 50-year roof installed 2014

HVAC upgraded 2019