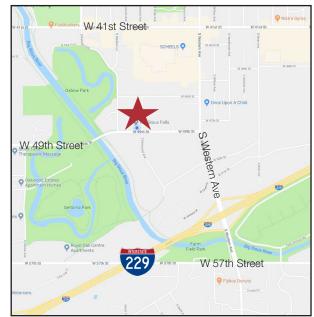

#### Location

- Located on the corner of W. 46th Street & S. Elmwood Avenue between Western & Kiwanis
- Easily accessible from I-229 & Western Avenue
- Within blocks of 41st Street retail corridor
- Close to Western Mall, Empire & Empire East
- Neighbors include: Sanford Health Psychology & Psychiatry, NAI Sioux Falls, Solarity, Center for Active Generations