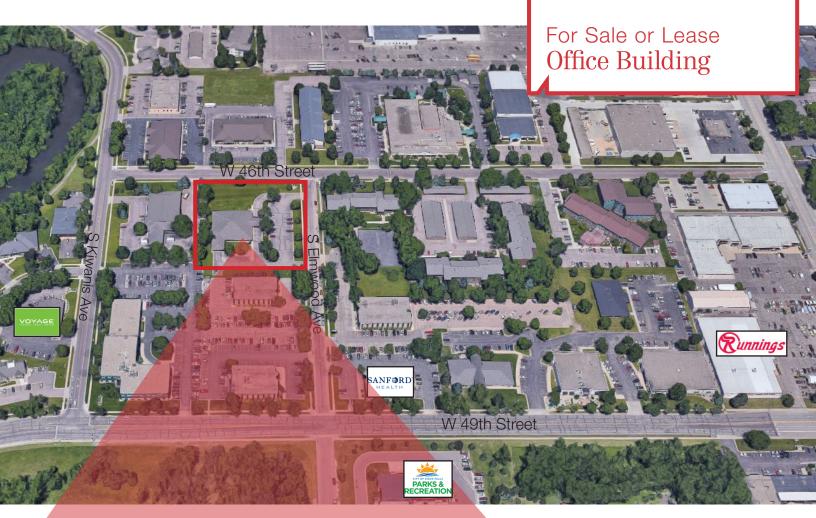

#### Location

- Located on the corner of W. 46th Street & S. Elmwood Avenue between Western & Kiwanis
- Easily accessible from I-229 & Western Avenue
- Within blocks of 41st Street retail corridor
- Close to Western Mall, Empire & Empire East
- Neighbors include: Sanford Health Psychology & Psychiatry, NAI Sioux Falls, Solarity, Center for Active Generations

For Sale or Lease

Dennis Breske MBA, CCIM, SIOR +1 605 310 6666 mobile dbreske@naisiouxfalls.com

Elmwood Avenue