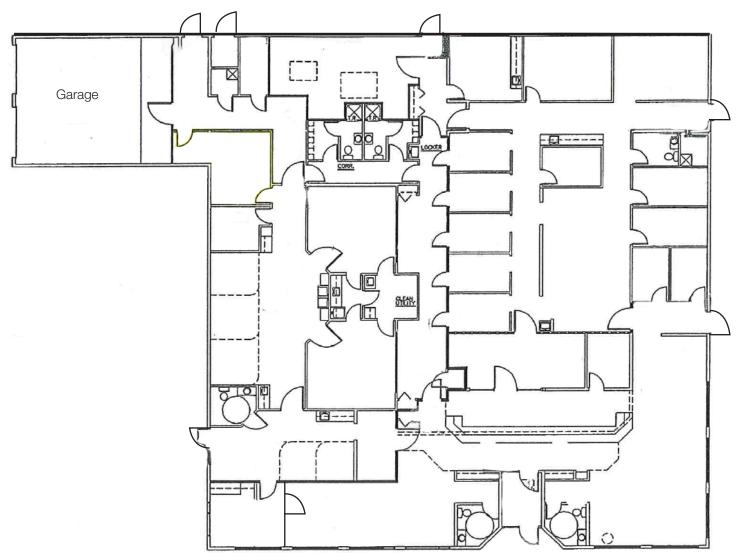

#### **Property Features**

Building size: 8,560 sq. ft.

Lot size: 1.86 acres

Land to building: 9.47:1

Year built: 1991

Parking spaces: 48

New, 50-year roof installed 2014

HVAC upgraded 2019

Oversized 2 stall heated garage

Back-up generator Irrigated lawn

Excess land could be subdivided or used for expansion

Fiber optic ready

Personal property negotiable