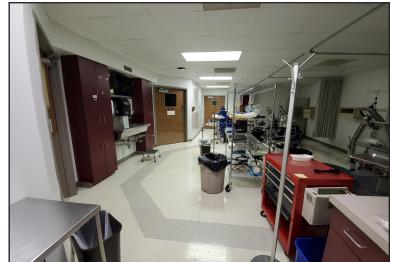

#### **Property Features**

Building size: 8,560 sq. ft.

Lot size: 1.86 acres

Land to building: 9.47:1

Year built: 1991

Parking spaces: 48

New, 50-year roof installed 2014

HVAC upgraded 2019

Oversized 2 stall heated garage

Back-up generator Irrigated lawn

Excess land could be subdivided or used for expansion

Fiber optic ready

Personal property negotiable