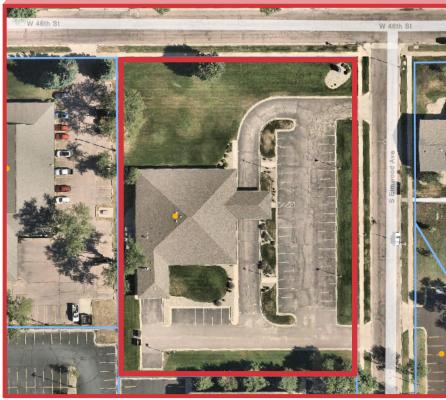

### **Property Features**

Building size: 8,560 sq. ft.

Lot size: 1.86 acres

Land to building: 9.47:1

Year built: 1991

Parking spaces: 48

New, 50-year roof installed 2014

HVAC upgraded 2019

#### Location

- Located on the corner of W. 46th Street & S. Elmwood Avenue between Western & Kiwanis
- Easily accessible from I-229 & Western Avenue
- Within blocks of 41st Street retail corridor
- Close to Western Mall, Empire & Empire East
- Neighbors include: Sanford Health Psychology & Psychiatry, NAI Sioux Falls, Solarity, Center for Active Generations