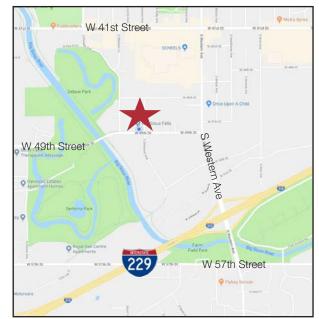

#### Location

- Located on the corner of W. 46th Street & S. Elmwood Avenue between Western & Kiwanis
- Easily accessible from I-229 & Western Avenue
- Within blocks of 41st Street retail corridor
- Close to Western Mall, Empire & Empire East
- Neighbors include: Sanford Health Psychology & Psychiatry, NAI Sioux Falls, Solarity, Center for Active Generations