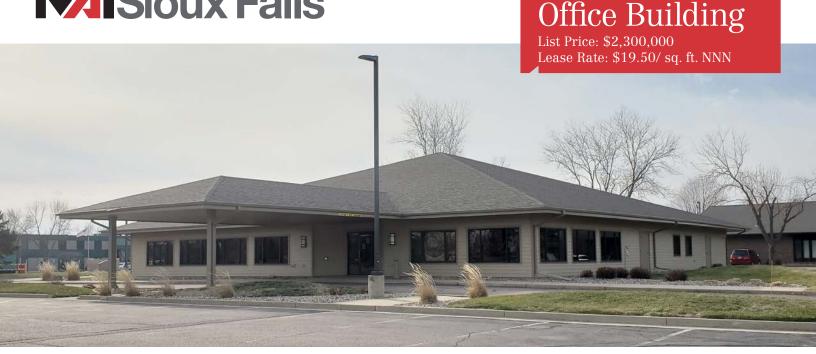

### Jones Eye Clinic

3801 S. Elmwood Avenue, Sioux Falls, SD 57105

### **Property Features**

Building size: 8,560 sq. ft.

Lot size: 1.86 acres

Land to building: 9.47:1

Year built: 1991

Parking spaces: 48

New, 50-year roof installed 2014

HVAC upgraded 2019

#### Price

List price: \$2,300,000 (\$268.69/ sq. ft.)

Lease rate: \$19.50/sq. ft., NNN

• Total 2019 Real Estate Taxes: \$27,659.36