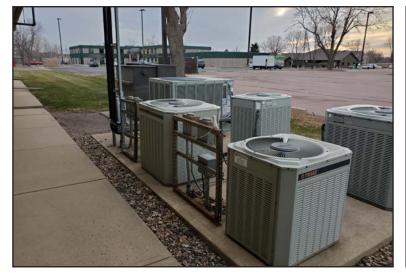

### **Property Features**

Building size: 8,560 sq. ft.

Lot size: 1.86 acres

Land to building: 9.47:1

Year built: 1991

Parking spaces: 48

New, 50-year roof installed 2014

HVAC upgraded 2019