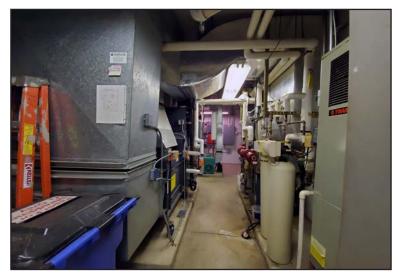

### **Property Features**

Building size: 8,560 sq. ft.

Lot size: 1.86 acres

Land to building: 9.47:1

Year built: 1991

Parking spaces: 48

New, 50-year roof installed 2014

HVAC upgraded 2019