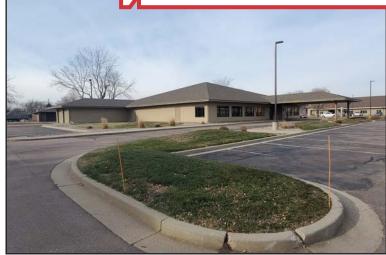

### Jones Eye Clinic

3801 S. Elmwood Avenue, Sioux Falls, SD 57105

### **Property Features**

Building size: 8,560 sq. ft.

Lot size: 1.86 acres

Land to building: 9.47:1

Year built: 1991

Parking spaces: 48

New, 50-year roof installed 2014

HVAC upgraded 2019

#### Location

- Located on the corner of W. 46th Street & S. Elmwood Avenue between Western & Kiwanis
- Easily accessible from I-229 & Western Avenue
- Within blocks of 41st Street retail corridor
- Close to Western Mall, Empire & Empire East
- Neighbors include: Sanford Health Psychology & Psychiatry, NAI Sioux Falls, Solarity, Center for Active Generations