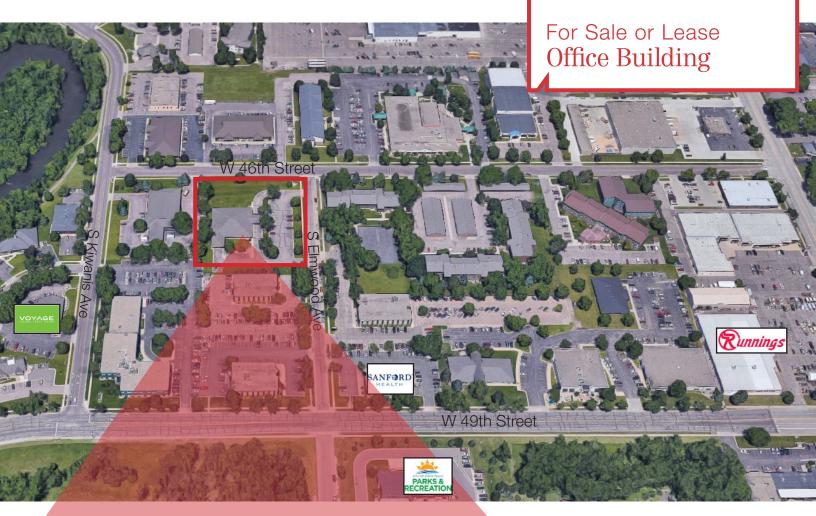

#### Location

- Located on the corner of W. 46th Street & S. Elmwood Avenue between Western & Kiwanis
- Easily accessible from I-229 & Western Avenue
- Within blocks of 41st Street retail corridor
- Close to Western Mall, Empire & Empire East
- Neighbors include: Sanford Health Psychology & Psychiatry, NAI Sioux Falls, Solarity, Center for Active Generations

# For Sale or Lease Office Building