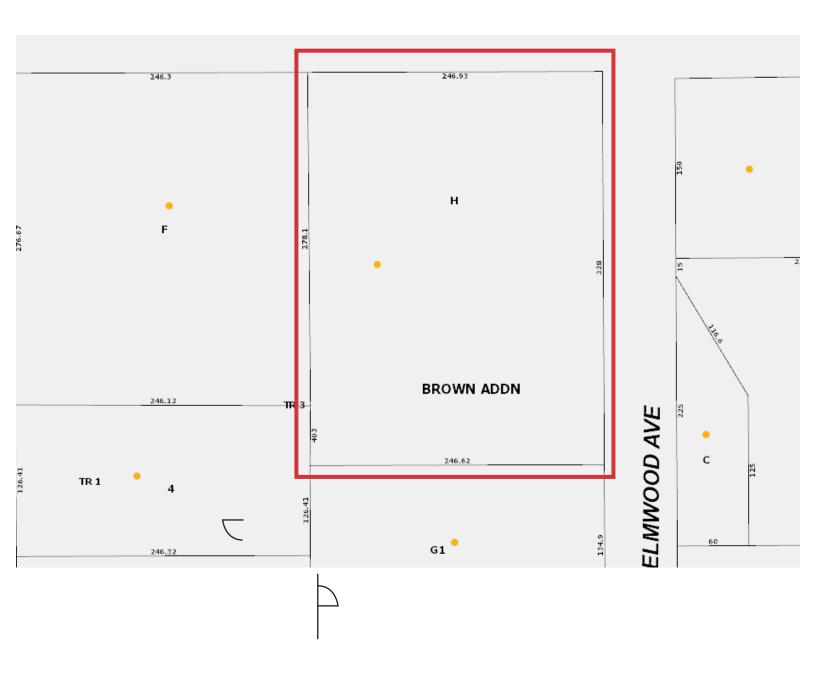

### **Property Features**

Building size: 8,560 sq. ft.

Lot size: 1.86 acres

Land to building: 9.47:1

Year built: 1991

Parking spaces: 48

New, 50-year roof installed 2014

HVAC upgraded 2019