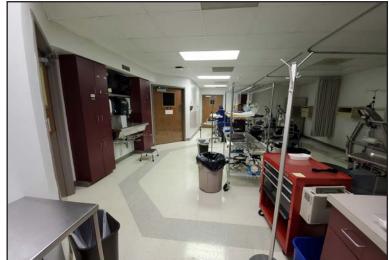

### **Property Features**

Building size: 8,560 sq. ft.

Lot size: 1.86 acres

Land to building: 9.47:1

Year built: 1991

Parking spaces: 48

New, 50-year roof installed 2014

HVAC upgraded 2019

- Oversized 2 stall heated garage
- Back-up generator
- Irrigated lawn
- Excess land could be subdivided or used for expansion

Fiber optic ready

Personal property negotiable