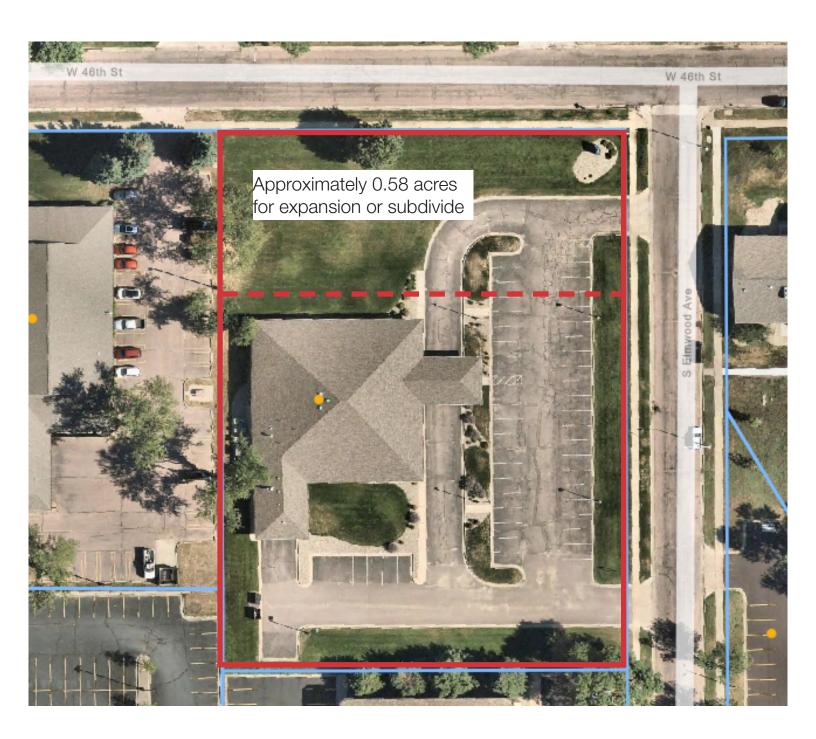

- Oversized 2 stall heated garage
- Back-up generator
- Irrigated lawn
- Excess land could be subdivided or used for expansion

Fiber optic ready

Personal property negotiable