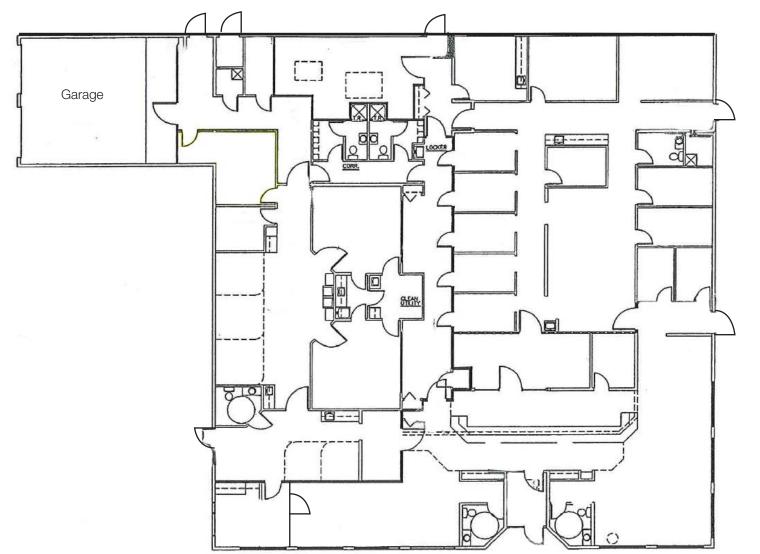

### **Property Features**

Building size: 8,560 sq. ft.

Lot size: 1.86 acres

Land to building: 9.47:1

Year built: 1991

Parking spaces: 48

New, 50-year roof installed 2014

HVAC upgraded 2019

- Oversized 2 stall heated garage
- Back-up generator
- Irrigated lawn
- Excess land could be subdivided or used for expansion

Fiber optic ready

Personal property negotiable