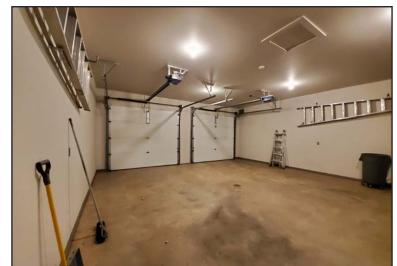

- Oversized 2 stall heated garage
- Back-up generator
- Irrigated lawn
- Excess land could be subdivided or used for expansion

Fiber optic ready

Personal property negotiable