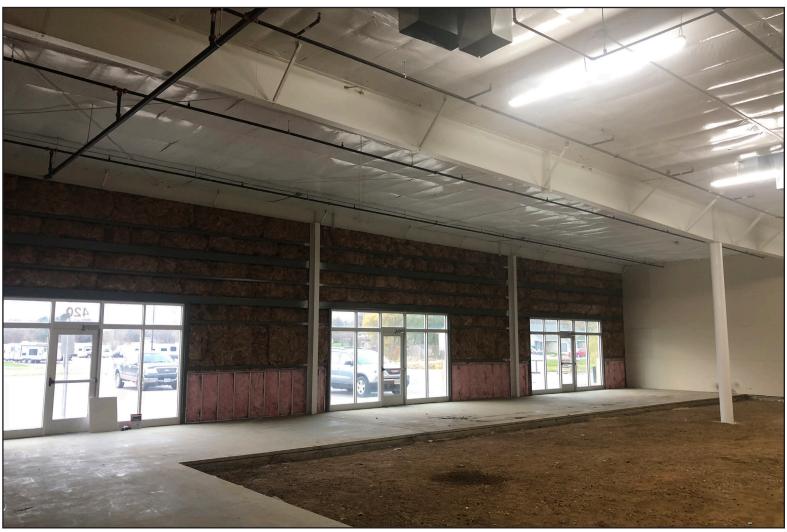

## **Property Features**

- Available immediately
- Suite A #412 1,350 sq. ft.
- Suite B #416 1,438 sq. ft.
- Suite C #420 1,411 sq. ft. LEASED
- Building and monument signage
- Vanilla shell condition
- 15' linear feet glass entrance
- Parking ratio: 1:300 sq. ft.
- Commercial/ retail uses permitted

Gregg Brown, MBA, SIOR +1 605 444 7103 Office +1 605 906 0394 Cell gbrown@naisiouxfalls.com

Co-listed with: Sharese Ihnen Broker Associate 605 321 9687

HEGG

sharese@selectourhomes.com

Suite Entrances and Parking