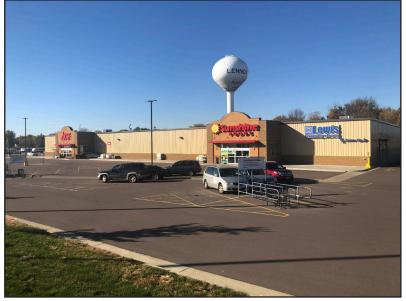

## Lennox Shopping Center

412 - 420 E. Boyton, Lennox, SD 57039

## Location

- Located in the north edge of Lennox
- Area neighbors include: Ace Hardware, Sunshine Foods, Lewis Drug, Jerry's of Lennox, Casey's General Store, and future residential development, Country Acres