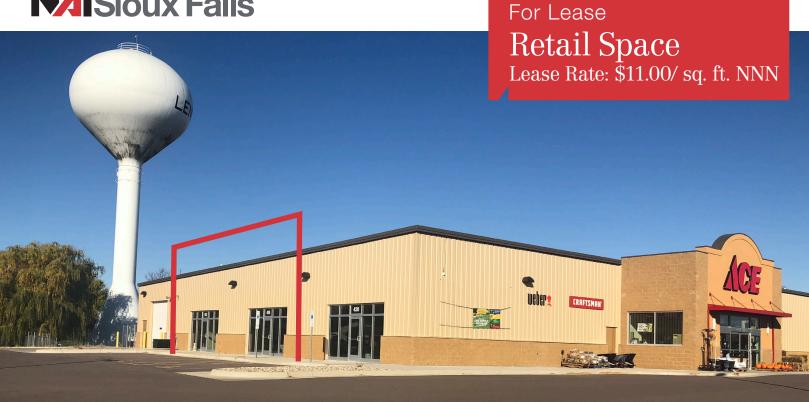

## Lennox Shopping Center

412 - 420 E. Boyton, Lennox, SD 57039

## **Property Features**

- Available immediately
- Suite A #412 1,350 sq. ft.
- Suite B #416 1,438 sq. ft.
- Suite C #420 1,411 sq. ft. LEASED
- Building and monument signage
- Vanilla shell condition
- 15' linear feet glass entrance
- Parking ratio: 1:300 sq. ft.
- Commercial/ retail uses permitted

## Pricing

- Lease rate: \$11.00 / sq. ft. NNN
- Estimated NNN expenses: \$2.80/ sq. ft.