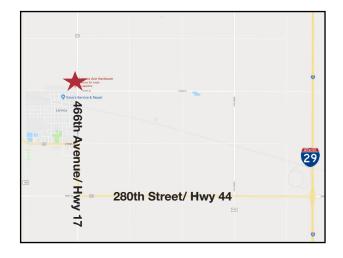

## Location

- Located in the north edge of Lennox
- Area neighbors include: Ace Hardware, Sunshine Foods, Lewis Drug, Jerry's of Lennox, Casey's General Store, and future residential development, Country Acres