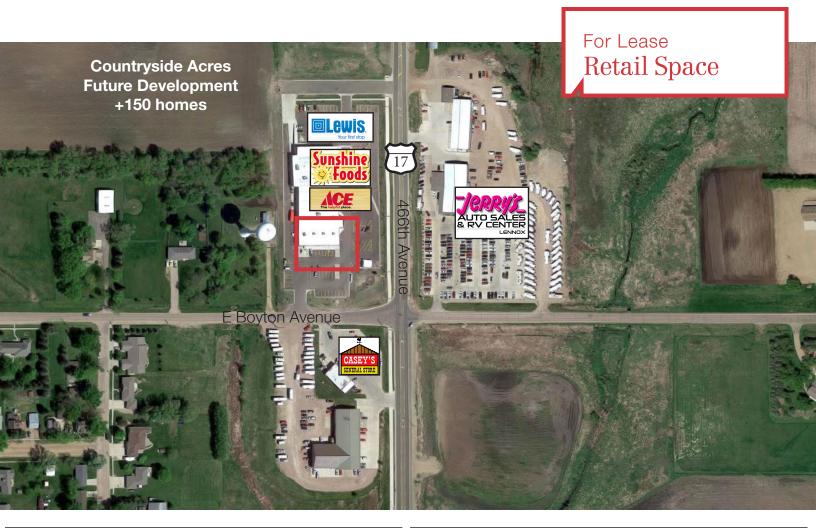

## Location

- Located in the north edge of Lennox
- Area neighbors include: Ace Hardware, Sunshine Foods, Lewis Drug, Jerry's of Lennox, Casey's General Store, and future residential development, Country Acres