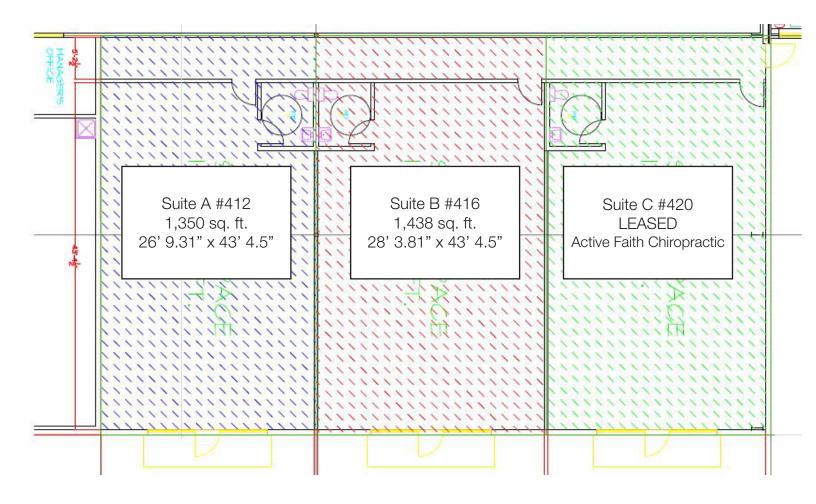

## **Property Features**

- Available immediately
- Suite A #412 1,350 sq. ft.
- Suite B #416 1,438 sq. ft.
- Suite C #420 1,411 sq. ft. LEASED
- Building and monument signage
- Vanilla shell condition
- 15' linear feet glass entrance
- Parking ratio: 1:300 sq. ft.
- Commercial/ retail uses permitted