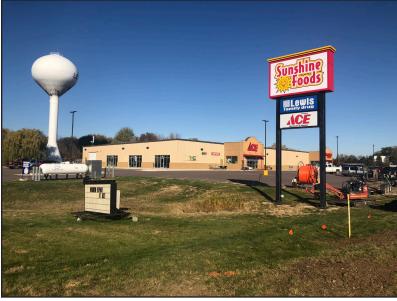

## Location

- Located in the north edge of Lennox
- Area neighbors include: Ace Hardware, Sunshine Foods, Lewis Drug, Jerry's of Lennox, Casey's General Store, and future residential development, Country Acres