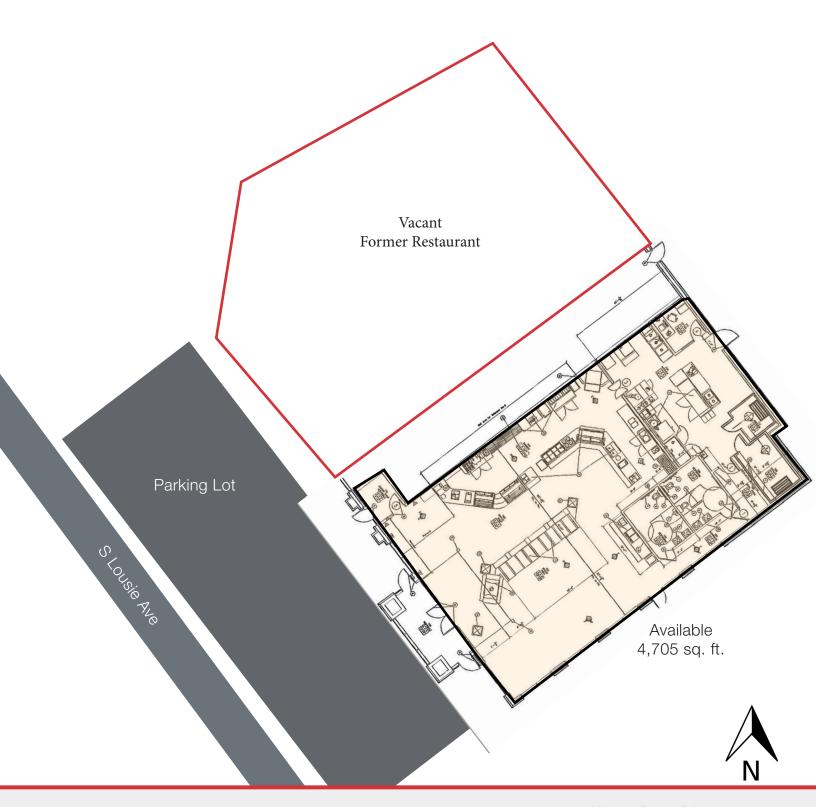

### **Property Features**

- Excellent owner/occupant opportunity
- Building size: 11,364 sq. ft.
- Available suite size: 4,705 sq. ft. & 6,659 sq. ft.
- Year built: 2002
- Lot size: 54,931 sq. ft. (1.26 acres)
- Paved on-site parking
- Monument and building signage
- Zoning: C-4