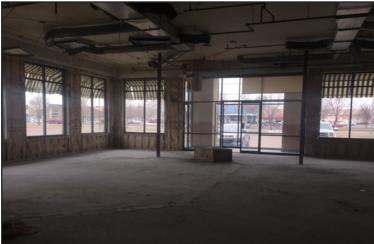

### **Property Features**

- Excellent owner/occupant opportunity
- Building size: 11,364 sq. ft.
- Available suite size: 4,705 sq. ft. & 6,659 sq. ft.
- Year built: 2002
- Lot size: 54,931 sq. ft. (1.26 acres)
- Paved on-site parking
- Monument and building signage
- Zoning: C-4