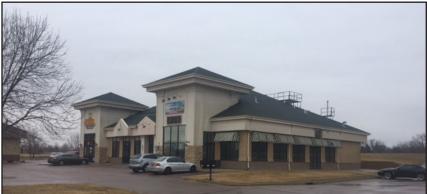

# Louise Avenue Retail

2520 S. Louise Avenue, Sioux Falls, SD

### **Property Features**

- Excellent owner/occupant opportunity
- Building size: 11,364 sq. ft.
- Available suite size: 4,705 sq. ft. & 6,659 sq. ft.
- Year built: 2002
- Lot size: 54,931 sq. ft. (1.26 acres)
- Paved on-site parking
- Monument and building signage
- Zoning: C-4