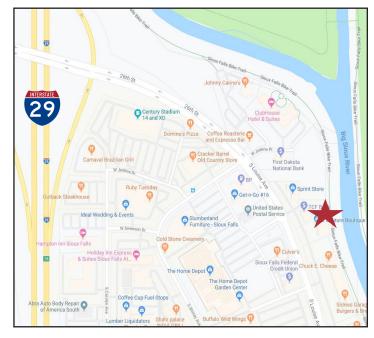

#### Location

- Located on S. Louise Ave. across from Culvers
- High traffic location
  - -2018 Traffic Count: 15,400 vehicles per day
- High visibility and access in major retail corridor

Ryan Ammann

+1 605 444 7131 Office +1 605 310-7091 Cell