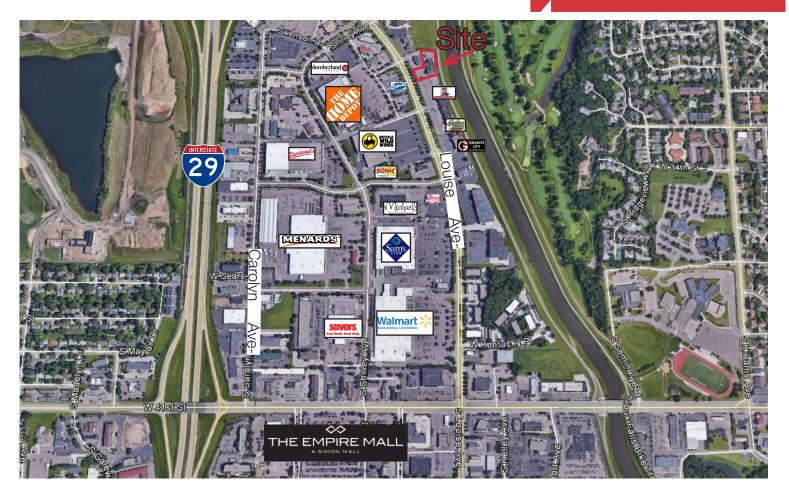

#### Location

- Located on S. Louise Ave. across from Culvers
- High traffic location
  - -2018 Traffic Count: 15,400 vehicles per day
- High visibility and access in major retail corridor

Ryan Ammann

+1 605 444 7131 Office +1 605 310-7091 Cell