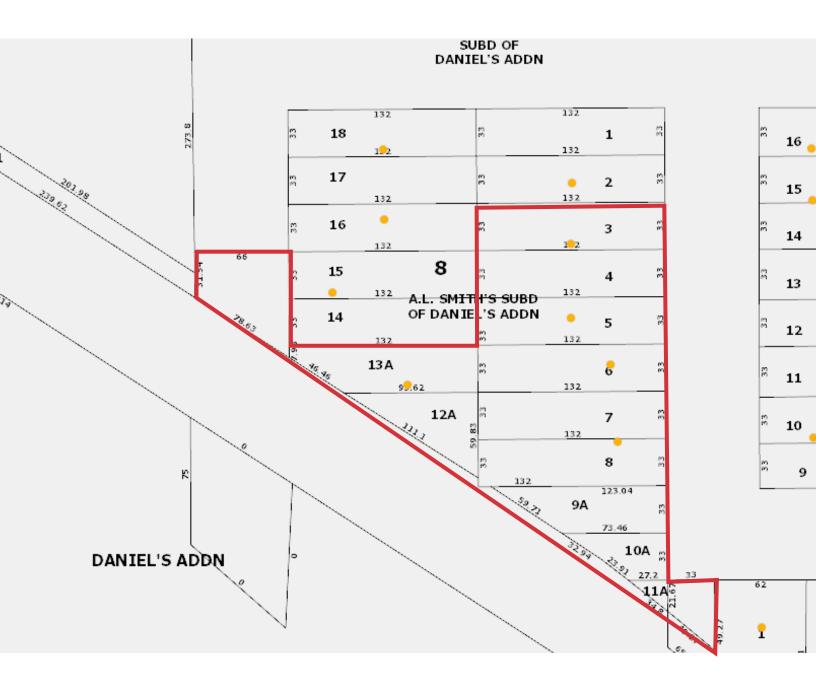

# 710 S. Wayland Avenue & 705, 707, 709, & 711 S. Blauvelt Avenue Sioux Falls, SD 57103

#### **Property Features**

- 42,599 sq. ft. of land on 5 parcels
- Zoned: RD-2, RS, I-1