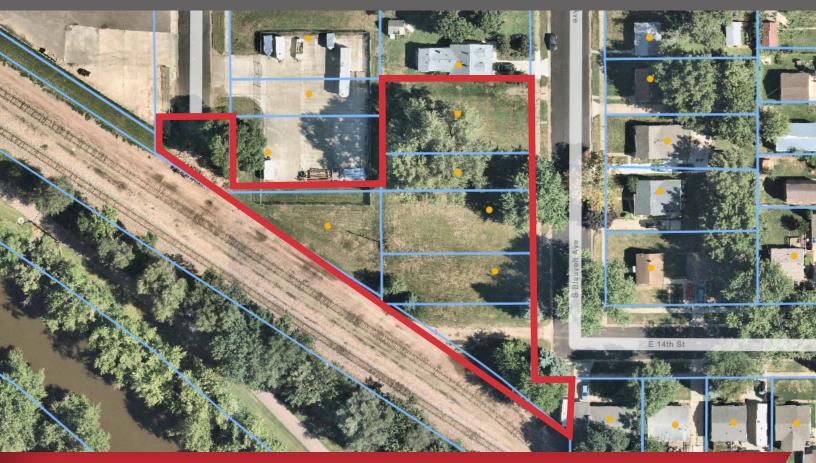

# 710 S. Wayland Avenue & 705, 707, 709, & 711 S. Blauvelt Avenue Sioux Falls, SD 57103

#### **Property Features**

- 42,599 sq. ft. of land on 5 parcels
- Zoned: RD-2, RS, I-1

#### Location

- Just east of Cliff Avenue
- Area neighbors include: Waterbury Heating & Cooling, Drake Springs Aquatic Center, Eugene Field Elementary School

For more information: