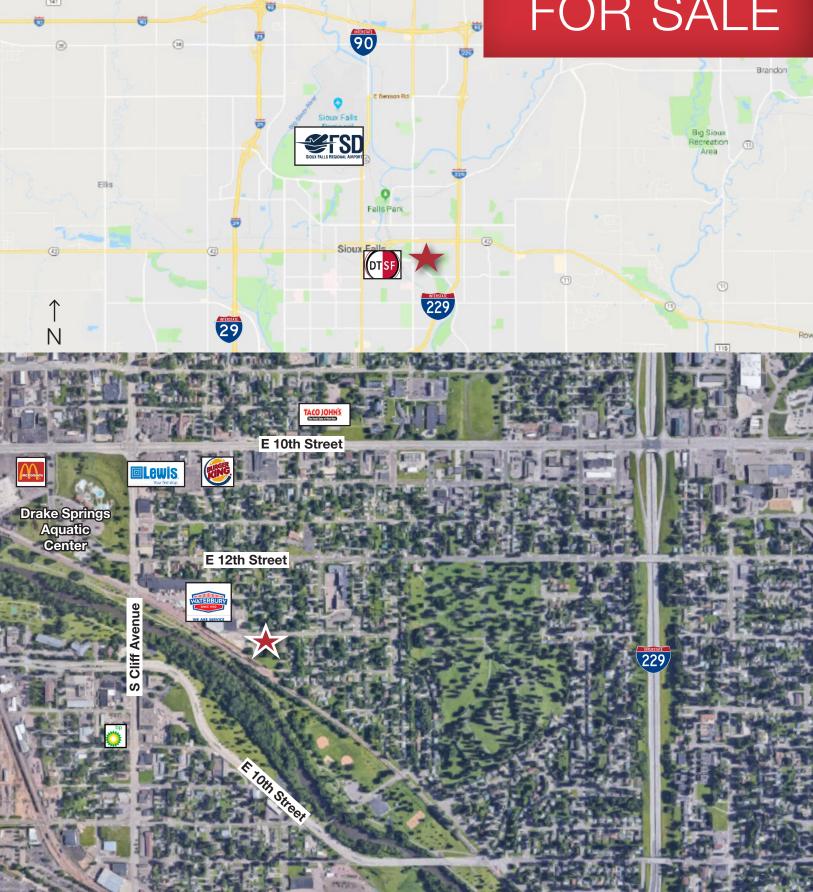

#### Location

- Just east of Cliff Avenue
- Area neighbors include: Waterbury Heating & Cooling, Drake Springs Aquatic Center, Eugene Field Elementary School

For more information: