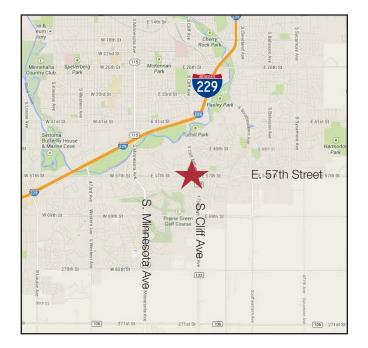

## Location

- Located on 57th Street west of Cliff
  Avenue
- Area neighbors include Wells Fargo, Dacotah Bank, Cortrust Bank, Taco Johns, Burger King, Walgreens and Hy-Vee

Craig Hagen, CCIM, SIOR 605 310 4227 chagen@naisiouxfalls.com