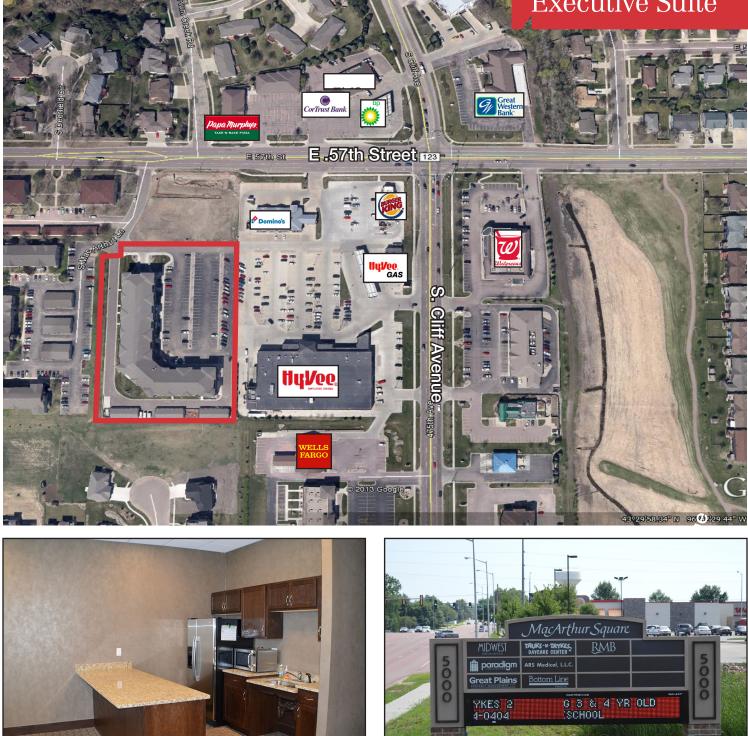

## **Property Features**

- 199 sq. ft. executive suite
- Community room with a kitchenette, conference table, and seating area
- Underground and surface parking
- Monument and building signage

## Location

- Located on 57th Street west of Cliff
  Avenue
- Area neighbors include Wells Fargo, Dacotah Bank, Cortrust Bank, Taco Johns, Burger King, Walgreens and Hy-Vee

Craig Hagen, CCIM, SIOR 605 310 4227 chagen@naisiouxfalls.com

# For Lease Executive Suite

Community Room

Monument Signage

2500 W. 49th Street, Suite 100 Sioux Falls SD 57105 +1 605 357 7100 naisiouxfalls.com