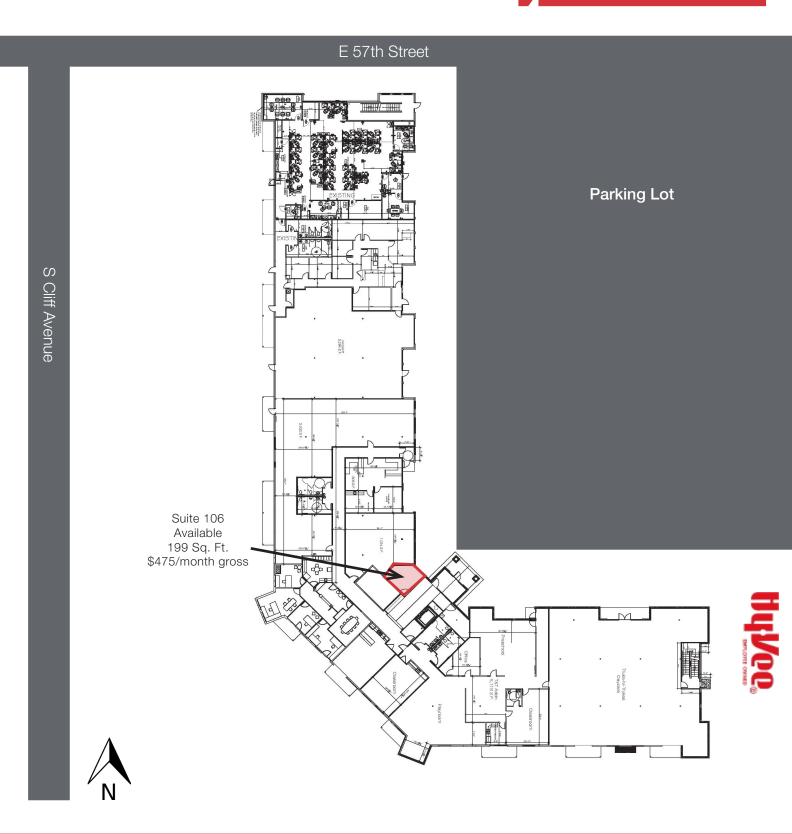

## **Property Features**

- 199 sq. ft. executive suite
- Community room with a kitchenette, conference table, and seating area
- Underground and surface parking
- Monument and building signage

## Pricing

• Lease Rate: \$475/ month gross