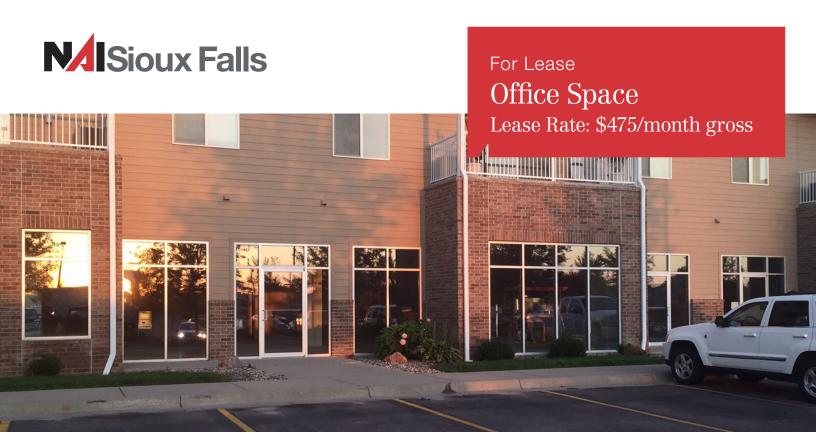

## MacArthur Square 5000 S. MacArthur Lane #106 Sioux Falls, SD 57108

## **Property Features**

- 199 sq. ft. executive suite
- Community room with a kitchenette, conference table, and seating area
- Underground and surface parking
- Monument and building signage

## Pricing

• Lease Rate: \$475/ month gross