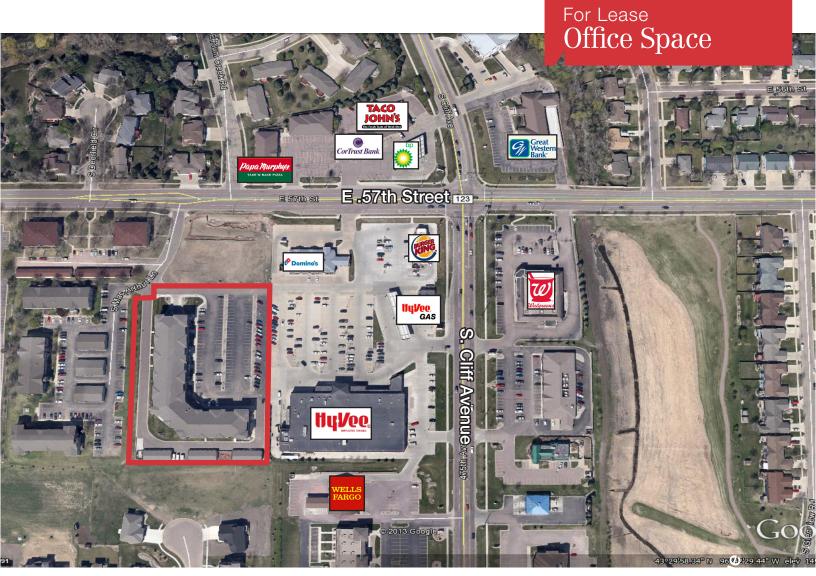

#### Location

- Located on E. 57th Street east of Cliff Avenue
- Area neighbors include Wells Fargo, Dacotah Bank, Cortrust Bank, Taco Johns, Burger King, Walgreens and Hy-Vee

For more information:

Craig Hagen, CCIM, SIOR