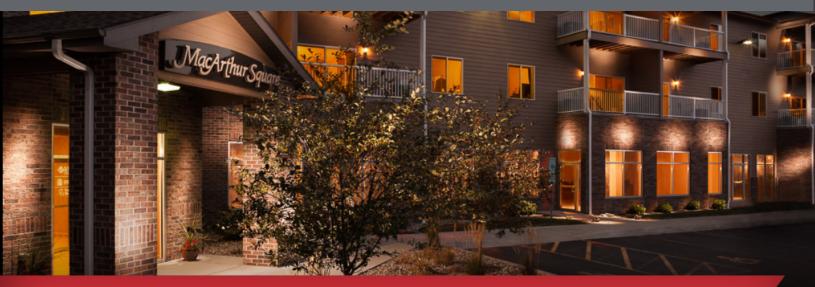

## MacArthur Square #107

5000 S. MacArthur Lane, Sioux Falls, SD 57108

#### **Property Features**

- Suite 107: 806 sq. ft. main level office
- · Office, file room, open work area
- Community room with a kitchenette, conference table, and seating area
- Underground and surface parking
- Monument and building signage