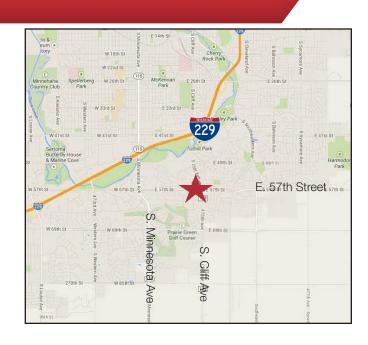

#### Location

- Located on E. 57th Street east of Cliff Avenue
- Area neighbors include Wells Fargo, Dacotah Bank, Cortrust Bank, Taco Johns, Burger King, Walgreens and Hy-Vee

For more information:

Craig Hagen, CCIM, SIOR