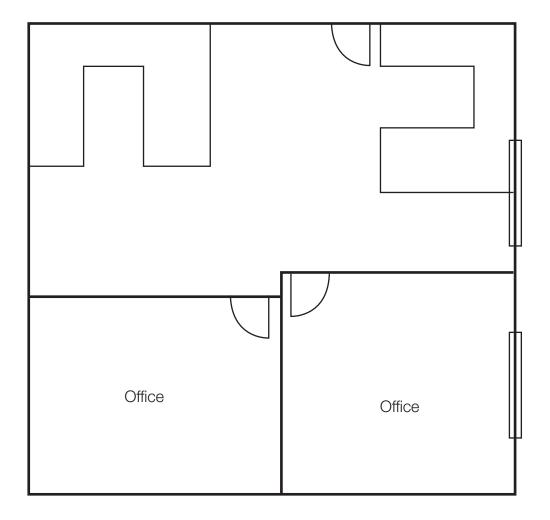

#### **Property Features**

- Suite 107: 806 sq. ft. main level office
- · Office, file room, open work area
- Community room with a kitchenette, conference table, and seating area
- Underground and surface parking
- Monument and building signage

+1 605 310 4227 • chagen@naisiouxfalls.com

Suite 107 Available 806 Sq. Ft. \$17.00/Sq. Ft. NNN

Parking Lot

# E 57th Street Parking Lot S Cliff Avenue Suite 107 Available 806 Sq. Ft. \$17.00/Sq. Ft. NNN **Community Room**

Community Room

Monument Signage